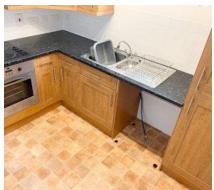

Accommodation comprises: good-sized living room, fitted kitchen with white goods included, double bedroom and bathroom with shower over bath.

Further benefits include: double glazing, gas central heating and free on street parking.