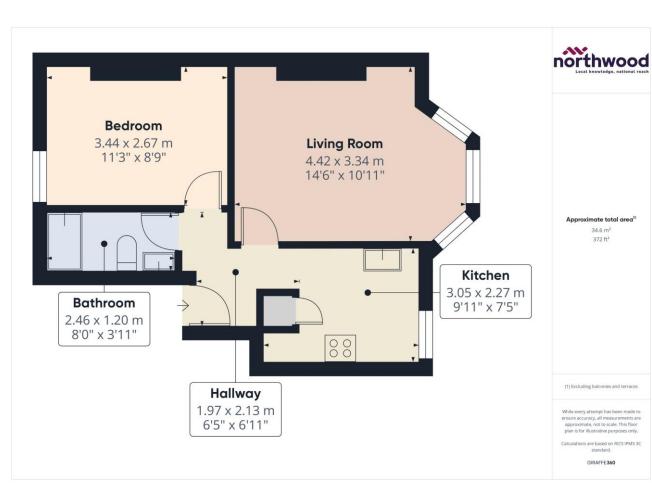

## Key Features

Northwood are delighted to welcome to market this onebedroom, first-floor apartment in the Redoubt area of Eastbourne.

Accommodation comprises: living room, kitchen, double bedrooms and bathroom with shower over bath.