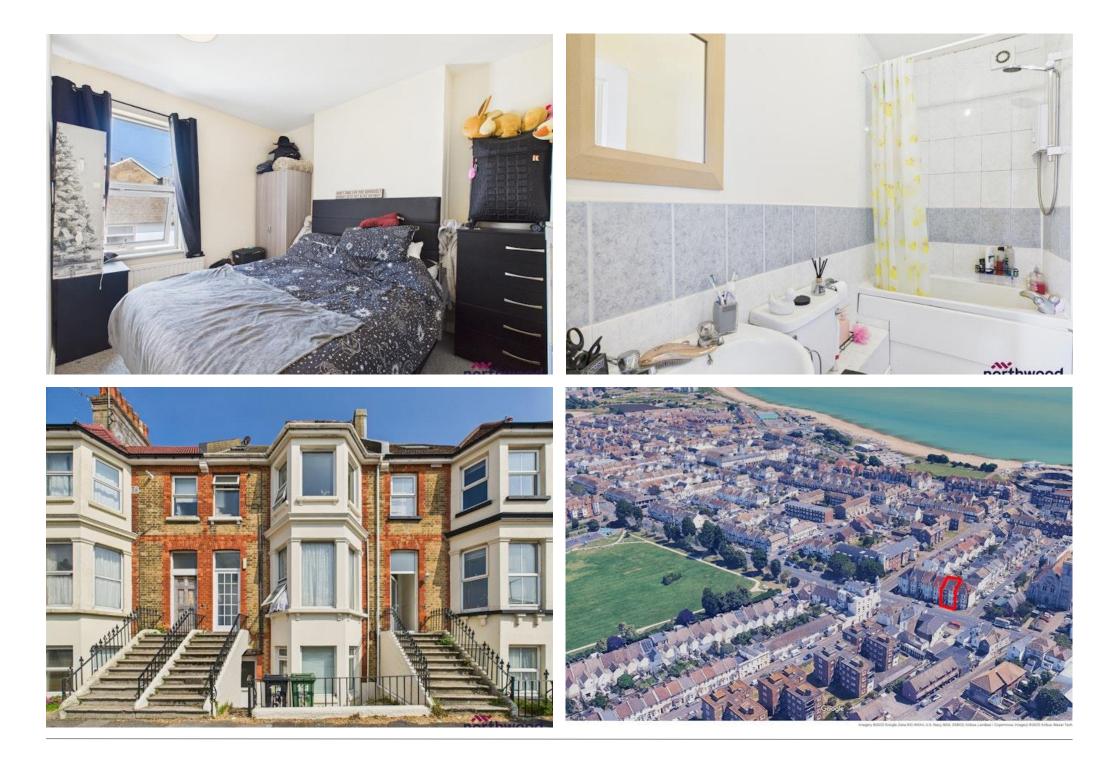

## Key Features

Northwood are delighted to welcome to market this onebedroom, first-floor apartment in the Redoubt area of Eastbourne.

Accommodation comprises: living room, kitchen, double bedrooms and bathroom with shower over bath.

Further benefits include gas central heating, double-glazing and secure entry-phone.

Located near the Redoubt Fortress to the east of Eastbourne town centre, surrounded by local shops and cafes and only a short walk from the seafront, this good-sized one-bedroom flat is perfect situated for making the most of life on the Sunshine Coast.