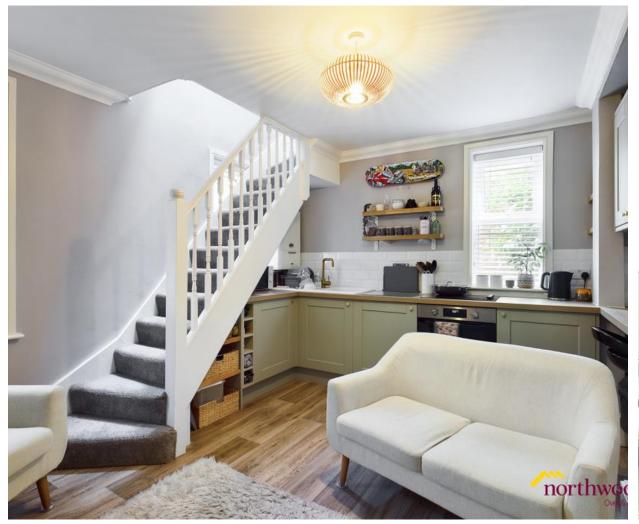

£850 PCM

Northwood are delighted to welcome market this beautiful, one-bedroom, split-level maisonette in the heart of St. Leonards-on-Sea.

Accommodation comprises entrance hall with space for coats/shoes, lounge/kitchen with integrated fridge, freezer and washing machine, first-floor bedroom with steps to a bed on a mezzanine level, shower cubicle and separate WC.

Further benefits include uPVC double glazing, gas central heating and clever, integrated storage throughout.

Located just above Warrior Square, minutes from Warrior Square Train Station, local shops, bars and restaurants and the seafront, this fantastic split-level apartment has been refurbished to an exceptionally high standard and is perfect situated to make the most of this up-and-coming seaside town.