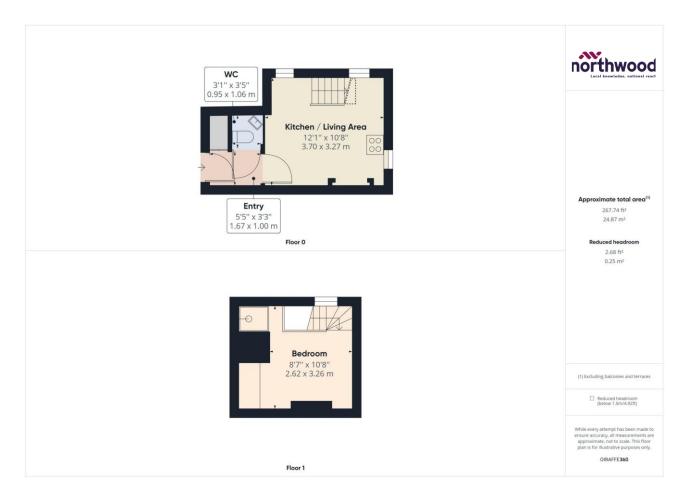

£850 PCM

Northwood are delighted to welcome market this beautiful, one-bedroom, split-level maisonette in the heart of St. Leonards-on-Sea.

Accommodation comprises entrance hall with space for coats/shoes, lounge/kitchen with integrated fridge, freezer and washing machine, first-floor bedroom with steps to a bed on a mezzanine level, shower cubicle and separate WC.