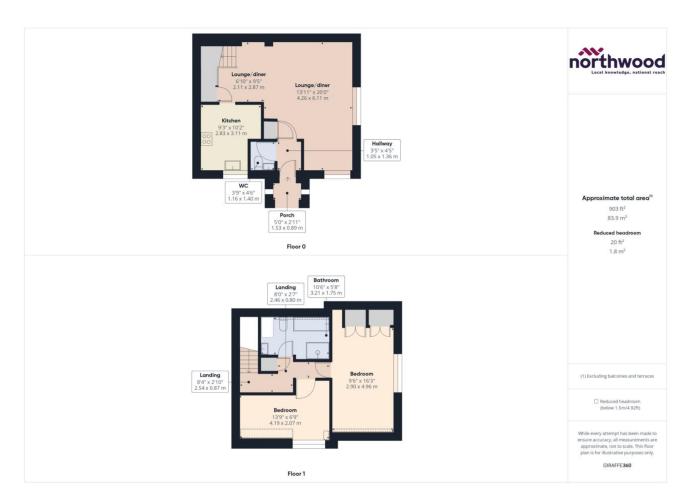

£1,275 PCM

Northwood are delighted to welcome to market this beautiful two bedroom, split level apartment in a Grade II listed building in the much sought after Old Town area of Eastbourne.

Accommodation comprises: porch, entrance hall, cloakroom, large lounge/diner, fitted kitchen, two double bedrooms and family bathroom with separate shower cubicle.

Further benefits include: neutral décor throughout, allocated parking space and beautiful communal gardens for all residents.

Located in the heart of Old Town, just a short walk from Waitrose and Gildredge Park, and within walking distance of the town centre and train station, this stunning conversion of a period property is bursting with character.