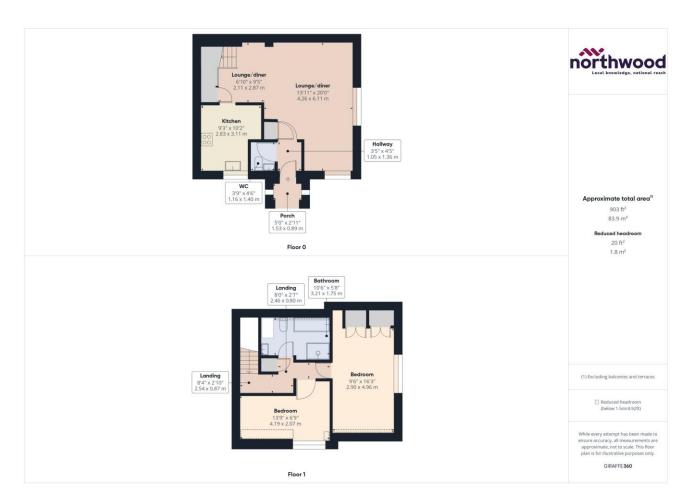

£1,325 PCM

Northwood are delighted to welcome to market this beautiful two bedroom, split level apartment in a Grade II listed building in the much sought after Old Town area of Eastbourne.

Accommodation comprises: porch, entrance hall, cloakroom, large lounge/diner, fitted kitchen, two double bedrooms and family bathroom with separate shower cubicle.

Further benefits include: neutral décor throughout, allocated parking space and beautiful communal gardens for all residents.

Located in the heart of Old Town, just a short walk from Waitrose and Gildredge Park, and within walking distance of the town centre and train station, this stunning conversion of a period property is bursting with character.