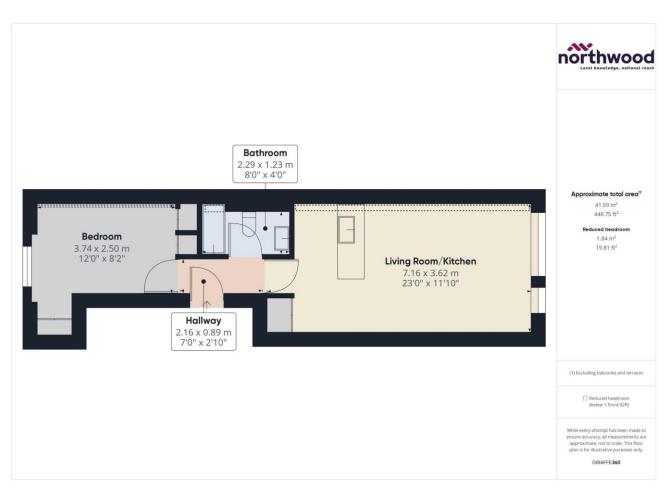

Accommodation comprises bright open-plan living room/kitchen/diner, double-bedroom with built-in wardrobes and modern white-suite bathroom with shower over bath.

Further benefits include double-glazing, generous storage space and free on street parking.