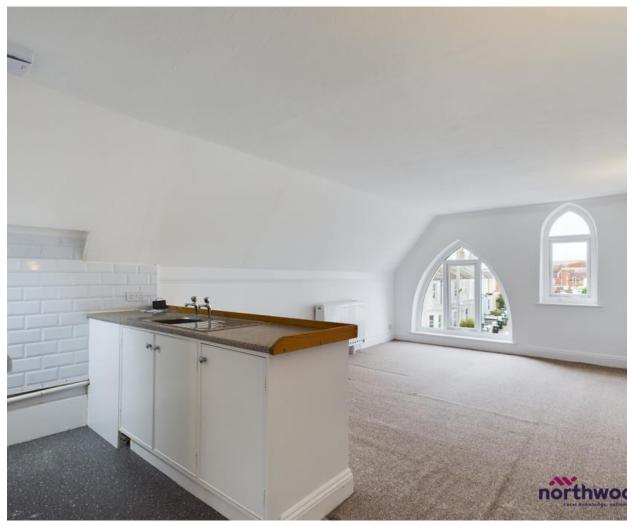

Accommodation comprises bright open-plan living room/kitchen/diner, double-bedroom with built-in wardrobes and modern white-suite bathroom with shower over bath.

Further benefits include double-glazing, generous storage space and free on street parking.