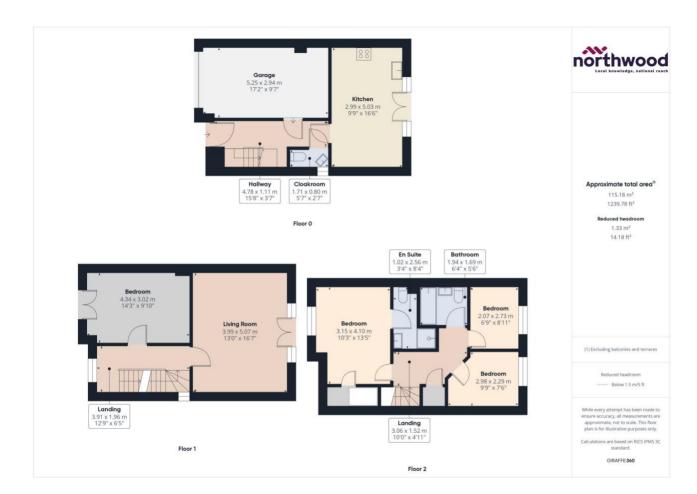

4 🕮

1

Kingston Quay, Sovereign Harbour South, Eastbourne

£1,700 PCM

Northwood are delighted to welcome to market this exceptional end of terrace, town house in the ever-popular Sovereign Harbour South.

Beautifully presented, the accommodation spreads over three floors and comprises lounge, kitchen/diner, four bedrooms, cloakroom, bathroom and ensuite.

Further benefits include private rear garden, driveway with space for two cars, garage, gas central heating and double-glazing throughout.

Close to the Waterfront restaurants, seafront, The Haven primary school and the Sovereign Harbour Retail Park, viewing of this immaculate home is highly recommended.