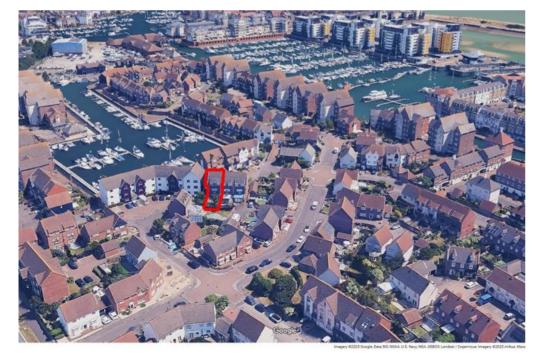

Sovereign Harbour is to the east of Eastbourne town centre. Formerly known as The Crumbles, this soughtafter marina development opened in 1993 and consists of five separate harbours, a retail park a mixture of permanent and holiday properties. Sovereign Harbour is Northern Europe's largest composite marina complex.