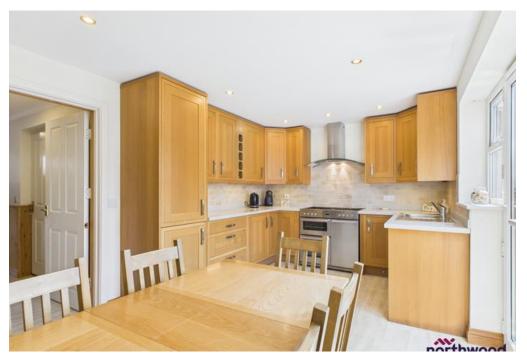

Beautifully presented, the accommodation spreads over three floors and comprises lounge, kitchen/diner, four bedrooms, cloakroom, bathroom and ensuite.

Further benefits include private rear garden, driveway with space for two cars, garage, gas central heating and double-glazing throughout.