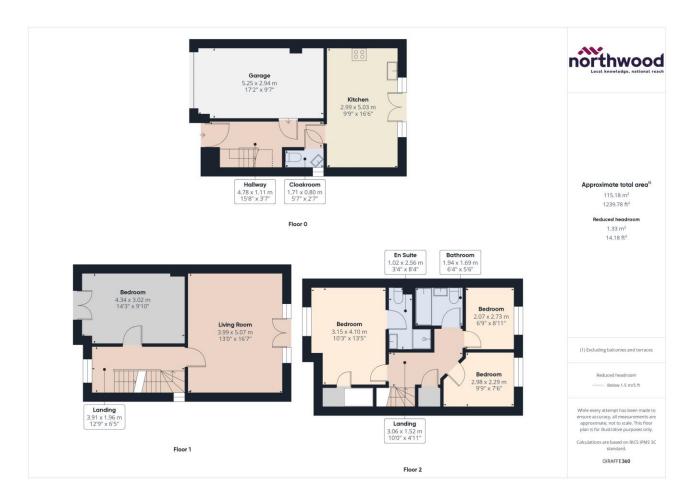

Beautifully presented, the accommodation spreads over three floors and comprises lounge, kitchen/diner, four bedrooms, cloakroom, bathroom and ensuite.

Further benefits include private rear garden, driveway with space for two cars, garage, gas central heating and double-glazing throughout.