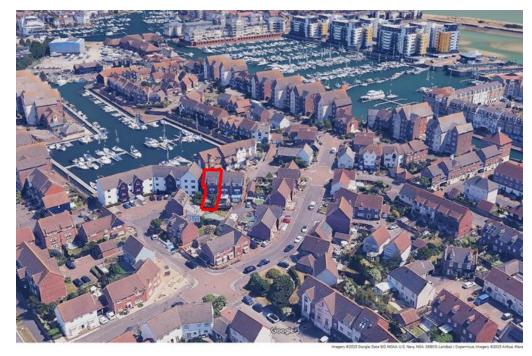

Close to the Waterfront restaurants, seafront, The Haven primary school and the Sovereign Harbour Retail Park, viewing of this immaculate home is highly recommended.

Sovereign Harbour is to the east of Eastbourne town centre. Formerly known as The Crumbles, this soughtafter marina development opened in 1993 and consists of five separate harbours, a retail park a mixture of permanent and holiday properties. Sovereign Harbour is Northern Europe's largest composite marina complex.