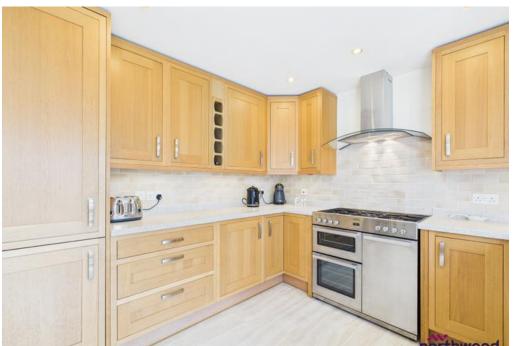

Beautifully presented, the accommodation spreads over three floors and comprises lounge, kitchen/diner, four bedrooms, cloakroom, bathroom and ensuite.

Further benefits include private rear garden, driveway with space for two cars, garage, gas central heating and double-glazing throughout.