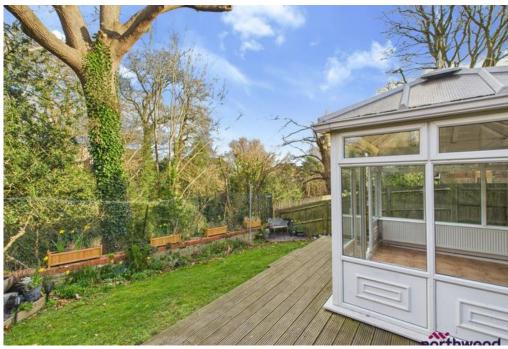

Accommodation comprises: good-sized living room, fitted kitchen, two double bedrooms and bathroom with shower over bath.

Further benefits include double glazing throughout, gas central heating, driveway, garage and private front and rear gardens.

Located in a quiet cul-de-sac to the north of St. Leonards-on-Sea, this lovely bungalow backs on to the Old Roar Gill Nature Reserve and is just a short drive from the Conquest Hospital.

Please view out immersive virtual tour to fully appreciate this fantastic property:
<a href="https://tour.giraffe360.com/70ce5ee9d01a4aaf9fb2bec15f0f6bc7">https://tour.giraffe360.com/70ce5ee9d01a4aaf9fb2bec15f0f6bc7</a>