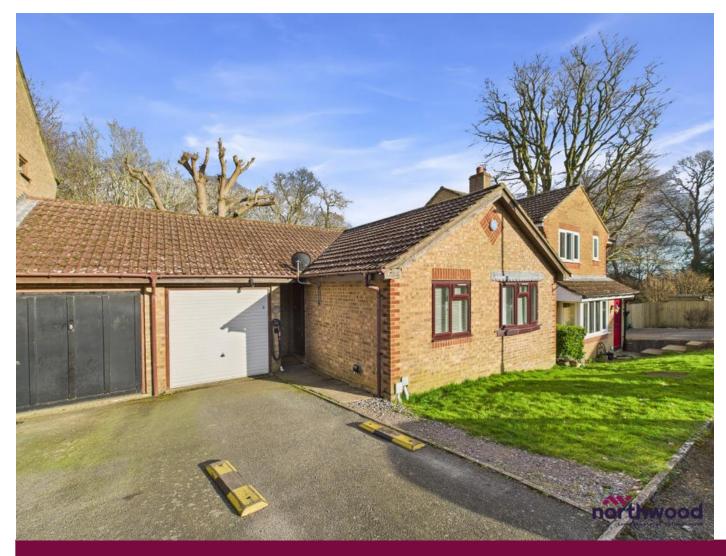

## **Key Features**

- Link-detached bungalow
- Quiet cul-de-sac location
- Garage
- Driveway
- Private rear Garden
- EPC rating D

Tall Ash Drive, St. Leonards-On-Sea

£1,350 PCM

Northwood are delighted to welcome to market this lovely two double bedroom, link-detached bungalow in a quiet cul-de-sac in St Leonards-on-Sea.

Accommodation comprises: good-sized living room, fitted kitchen, two double bedrooms and bathroom with shower over bath.

Further benefits include double glazing throughout, gas central heating, driveway, garage and private front and rear gardens.

Located in a quiet cul-de-sac to the north of St. Leonards-on-Sea, this lovely bungalow backs on to the Old Roar Gill Nature Reserve and is just a short drive from the Conquest Hospital.

Please view out immersive virtual tour to fully appreciate this fantastic property:
<a href="https://tour.giraffe360.com/70ce5ee9d01a4aaf9fb2bec15f0f6bc7">https://tour.giraffe360.com/70ce5ee9d01a4aaf9fb2bec15f0f6bc7</a>