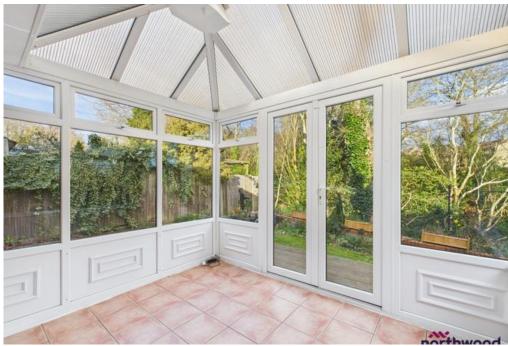

Accommodation comprises: good-sized living room, fitted kitchen, two double bedrooms and bathroom with shower over bath.

Further benefits include double glazing throughout, gas central heating, driveway, garage and private front and rear gardens.

Located in a quiet cul-de-sac to the north of St. Leonards-on-Sea, this lovely bungalow backs on to the Old Roar Gill Nature Reserve and is just a short drive from the Conquest Hospital.

Please view out immersive virtual tour to fully appreciate this fantastic property:
<a href="https://tour.giraffe360.com/70ce5ee9d01a4aaf9fb2bec15f0f6bc7">https://tour.giraffe360.com/70ce5ee9d01a4aaf9fb2bec15f0f6bc7</a>