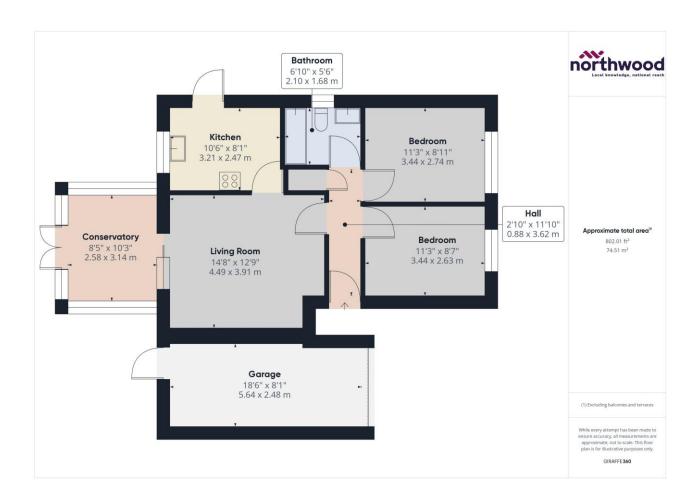

Accommodation comprises: good-sized living room, fitted kitchen, two double bedrooms and bathroom with shower over bath.

Further benefits include double glazing throughout, gas central heating, driveway, garage and private front and rear gardens.