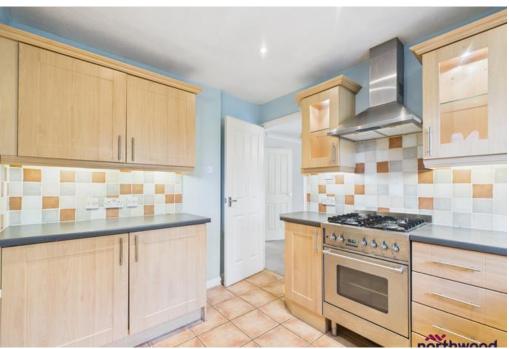

Accommodation comprises: good-sized living room, fitted kitchen, two double bedrooms and bathroom with shower over bath.

Further benefits include double glazing throughout, gas central heating, driveway, garage and private front and rear gardens.