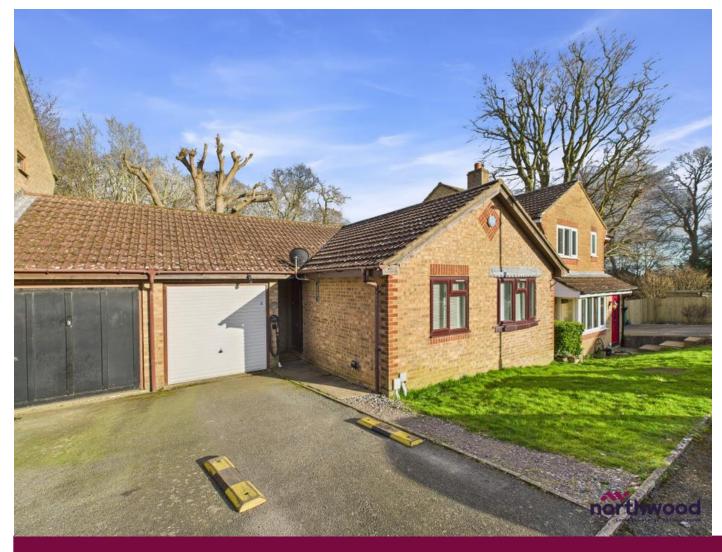

## **Key Features**

- Link-detached bungalow
- Quiet cul-de-sac location
- Garage
- Driveway
- Private rear Garden
- EPC rating D

Tall Ash Drive, St. Leonards-On-Sea

£1,400 PCM

Northwood are delighted to welcome to market this lovely two double bedroom, link-detached bungalow in a quiet cul-de-sac in St Leonards-on-Sea.

Accommodation comprises: good-sized living room, fitted kitchen, two double bedrooms and bathroom with shower over bath.

Further benefits include double glazing throughout, gas central heating, driveway, garage and private front and rear gardens.

Located in a quiet cul-de-sac to the north of St. Leonards-on-Sea, this lovely bungalow backs on to the Old Roar Gill Nature Reserve and is just a short drive from the Conquest Hospital.

Please view out immersive virtual tour to fully appreciate this fantastic property:
<a href="https://tour.giraffe360.com/70ce5ee9d01a4aaf9fb2bec15f0f6bc7">https://tour.giraffe360.com/70ce5ee9d01a4aaf9fb2bec15f0f6bc7</a>