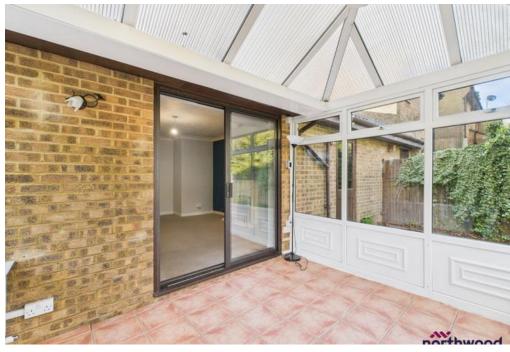

Accommodation comprises: good-sized living room, fitted kitchen, two double bedrooms and bathroom with shower over bath.

Further benefits include double glazing throughout, gas central heating, driveway, garage and private front and rear gardens.

Located in a quiet cul-de-sac to the north of St. Leonards-on-Sea, this lovely bungalow backs on to the Old Roar Gill Nature Reserve and is just a short drive from the Conquest Hospital.

Please view out immersive virtual tour to fully appreciate this fantastic property:
<a href="https://tour.giraffe360.com/70ce5ee9d01a4aaf9fb2bec15f0f6bc7">https://tour.giraffe360.com/70ce5ee9d01a4aaf9fb2bec15f0f6bc7</a>