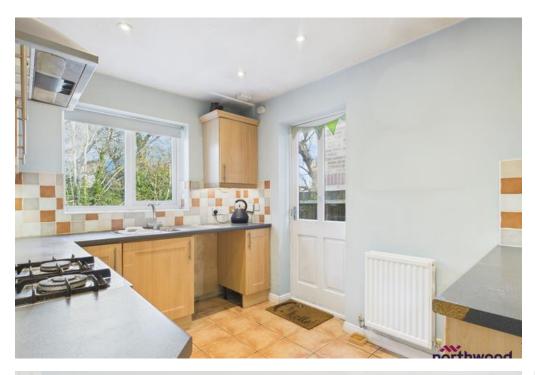

Accommodation comprises: good-sized living room, fitted kitchen, two double bedrooms and bathroom with shower over bath.

Further benefits include double glazing throughout, gas central heating, driveway, garage and private front and rear gardens.