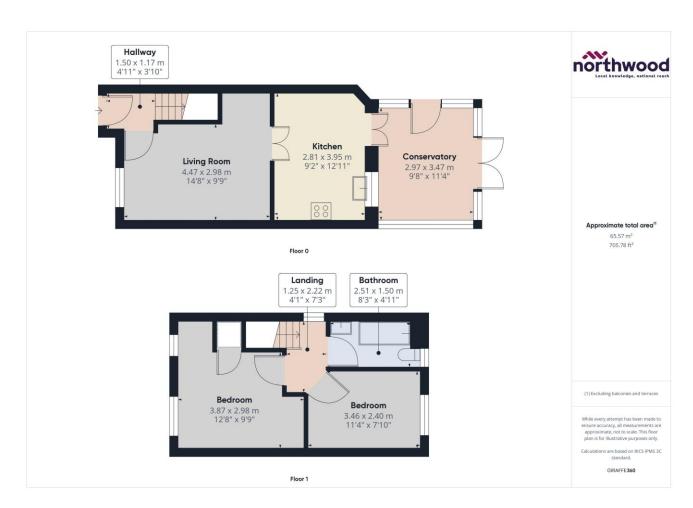

Accommodation comprises: living room, kitchen/diner, two bedrooms and bathroom with shower over bath.

Further benefits include gas central heating, double-glazing, private rear garden, conservatory and driveway with space for two cars.