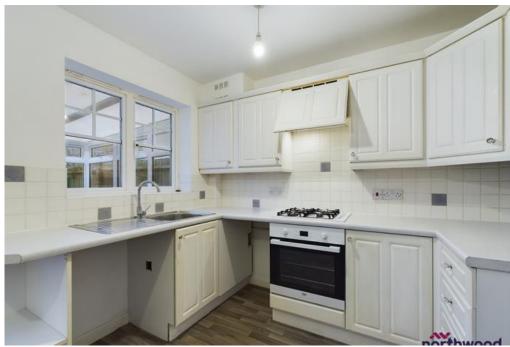

Accommodation comprises: living room, kitchen/diner, two bedrooms and bathroom with shower over bath.

Further benefits include gas central heating, double-glazing, private rear garden, conservatory and driveway with space for two cars.