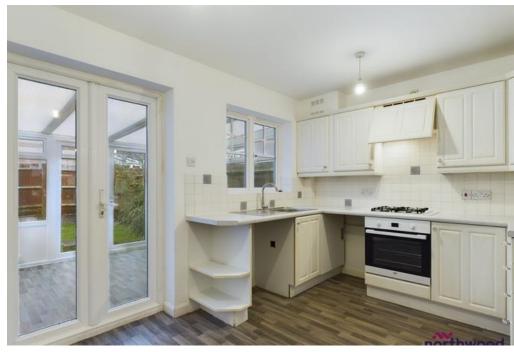

Accommodation comprises: living room, kitchen/diner, two bedrooms and bathroom with shower over bath.

Further benefits include gas central heating, double-glazing, private rear garden, conservatory and driveway with space for two cars.