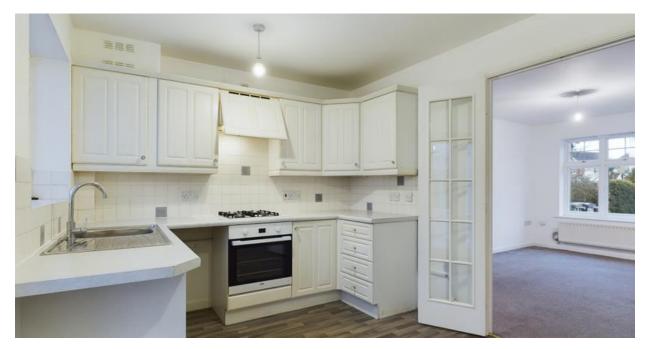

Accommodation comprises: living room, kitchen/diner, two bedrooms and bathroom with shower over bath.

Further benefits include gas central heating, double-glazing, private rear garden, conservatory and driveway with space for two cars.