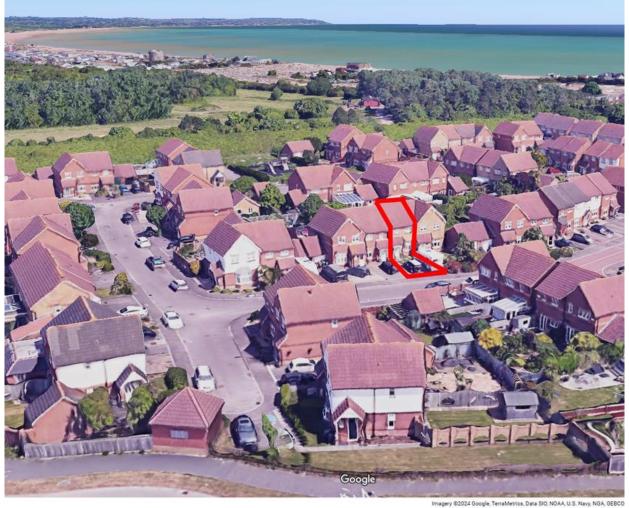

Located in Sovereign Harbour North, within walking distance of the beach and The Waterfront restaurants and bars, this lovely home is perfectly suited for anyone looking to make the most out of life on the Sunshine Coast.

Sovereign Harbour is to the east of Eastbourne town centre. Formerly known as The Crumbles, this soughtafter marina development opened in 1993 and consists of five separate harbours, a retail park and a mixture of permanent and holiday properties. Sovereign Harbour is Northern Europe's largest composite marina complex.