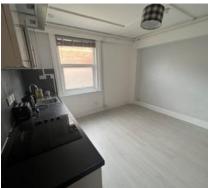

### Studio/kitchen

#### 4.03m x 3.7m (13.2ft x 12.1ft)

Side aspect double glazed window, modern wall and base units having inset electric hob with extractor stainless steel hood above and built in electric oven under, stainless steel single drainer sink unit, freestanding fridge freezer. Built in cupboard. Electric radiator.