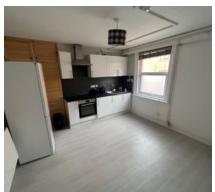

### Studio/kitchen

#### 4.03m x 3.7m (13.2ft x 12.1ft)

Side aspect double glazed window, modern wall and base units having inset electric hob with extractor stainless steel hood above and built in electric oven under, stainless steel single drainer sink unit, freestanding fridge freezer. Built in cupboard. Electric radiator.