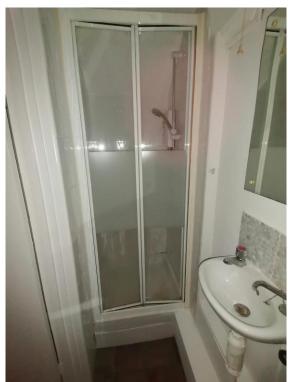

#### **Shower Room**

White coloured suite comprising shower cubicle with glass door, wash hand basin, low level WC, partly tiled walls.