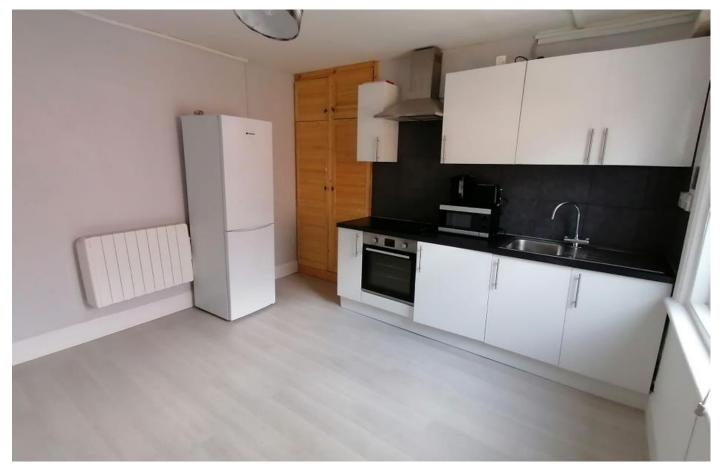

Accommodation comprises of a good-sized studio with modern kitchenette (including built-in electric oven and hob and fridge/freezer) and private shower room.

Further benefits include modern electric heating, double glazing, electric shower and water bills included.

### Studio/kitchen

#### 4.03m x 3.7m (13.2ft x 12.1ft)

Side aspect double glazed window, modern wall and base units having inset electric hob with extractor stainless steel hood above and built in electric oven under, stainless steel single drainer sink unit, freestanding fridge freezer. Built in cupboard. Electric radiator.