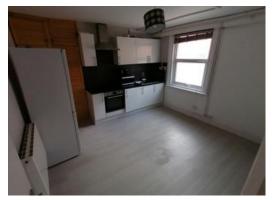

### Studio/kitchen

#### 4.03m x 3.7m (13.2ft x 12.1ft)

Side aspect double glazed window, modern wall and base units having inset electric hob with extractor stainless steel hood above and built in electric oven under, stainless steel single drainer sink unit, freestanding fridge freezer. Built in cupboard. Electric radiator.