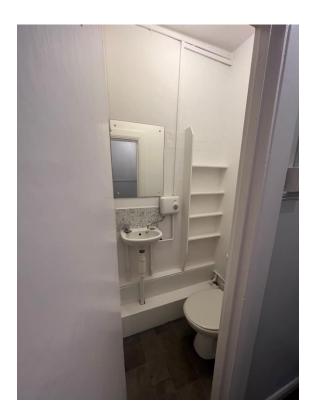

#### **Shower Room**

White coloured suite comprising shower cubicle with glass door, wash hand basin, low level WC, partly tiled walls.