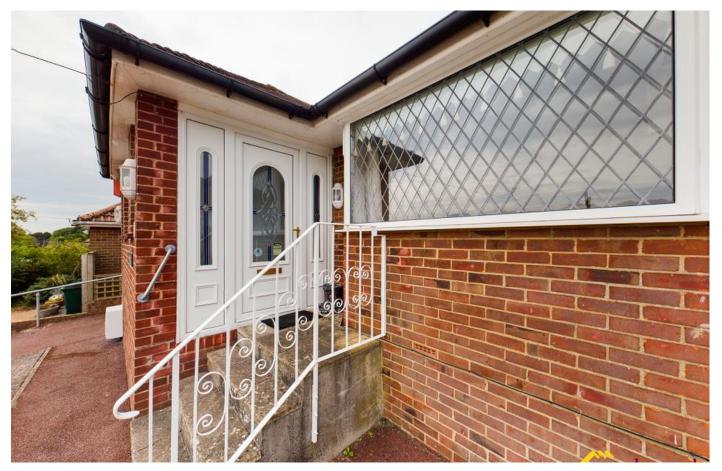

Accommodation comprises large living room, modern fitted kitchen with integrated appliances, separate dining room, two double bedrooms, modern shower room with walk in shower, separate WC and garage.

Further benefits include gas central heating, double glazing, built-in wardrobes, paved driveway with space for two cars. private, landscaped rear garden and neutral décor throughout.