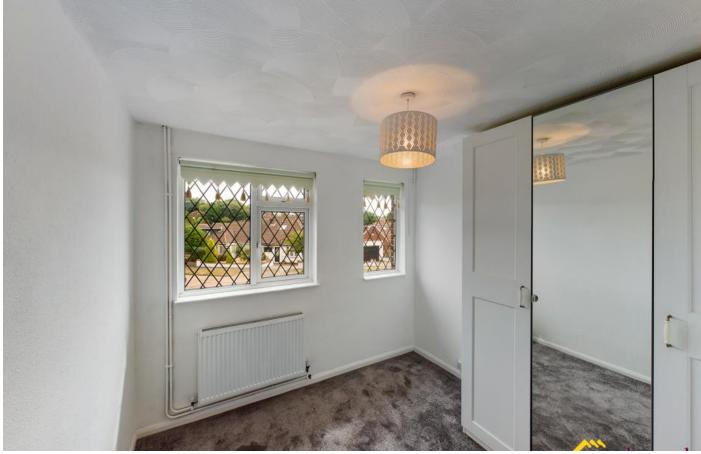

Accommodation comprises large living room, modern fitted kitchen with integrated appliances, separate dining room, two double bedrooms, modern shower room with walk in shower, separate WC and garage.

Further benefits include gas central heating, double glazing, built-in wardrobes, paved driveway with space for two cars. private, landscaped rear garden and neutral décor throughout.