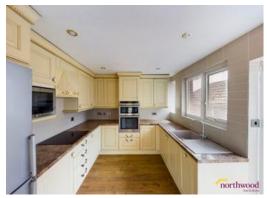

Accommodation comprises large living room, modern fitted kitchen with integrated appliances, separate dining room, two double bedrooms, modern shower room with walk in shower, separate WC and garage.

Further benefits include gas central heating, double glazing, built-in wardrobes, paved driveway with space for two cars. private, landscaped rear garden and neutral décor throughout.