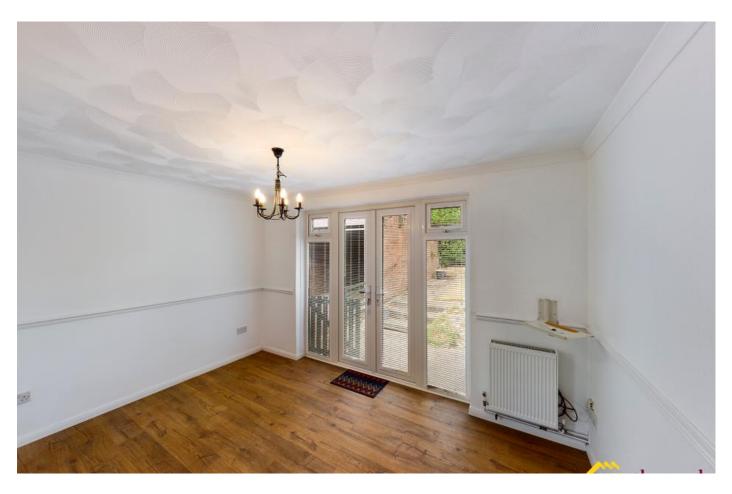

Accommodation comprises large living room, modern fitted kitchen with integrated appliances, separate dining room, two double bedrooms, modern shower room with walk in shower, separate WC and garage.

Further benefits include gas central heating, double glazing, built-in wardrobes, paved driveway with space for two cars. private, landscaped rear garden and neutral décor throughout.