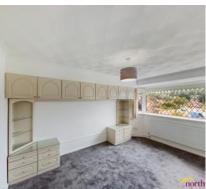

Accommodation comprises large living room, modern fitted kitchen with integrated appliances, separate dining room, two double bedrooms, modern shower room with walk in shower, separate WC and garage.

Further benefits include gas central heating, double glazing, built-in wardrobes, paved driveway with space for two cars. private, landscaped rear garden and neutral décor throughout.