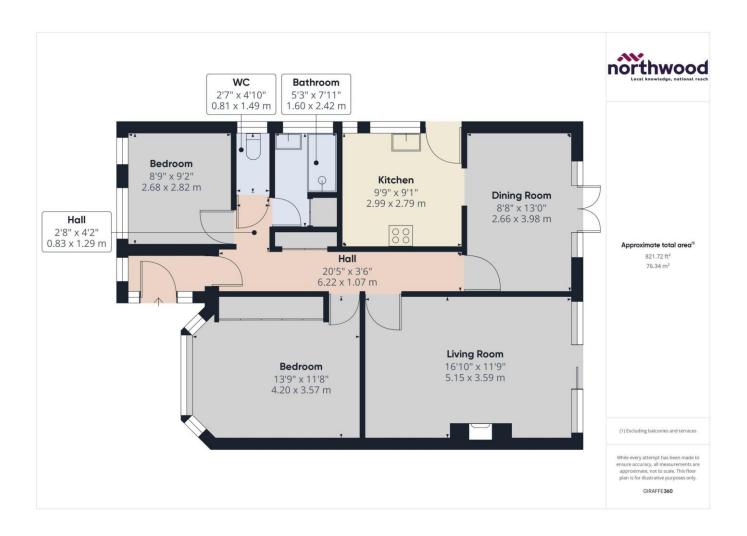

Accommodation comprises large living room, modern fitted kitchen with integrated appliances, separate dining room, two double bedrooms, modern shower room with walk in shower, separate WC and garage.

Further benefits include gas central heating, double glazing, built-in wardrobes, paved driveway with space for two cars. private, landscaped rear garden and neutral décor throughout.