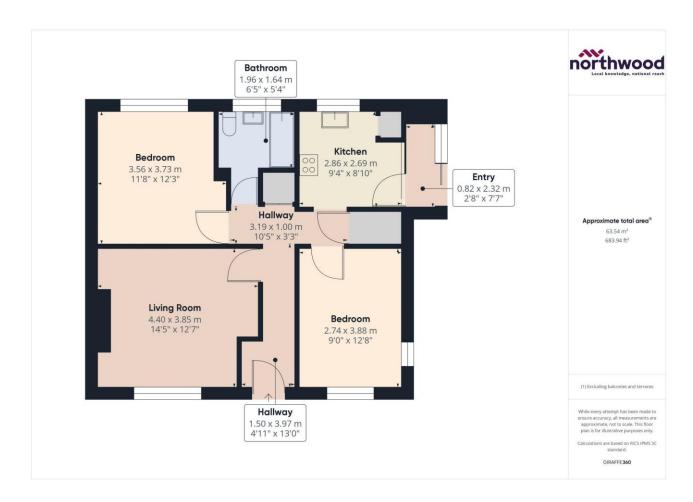

2 🖺

1 ຖິ

St Anthony's Hill, Eastbourne

£1,100 PCM

Northwood are delighted to welcome to market this two-bedroom, ground-floor maisonette in the popular St Anthony's Hill area of Eastbourne.

Accommodation comprises: living room, fitted kitchen, two double bedrooms and bathroom.