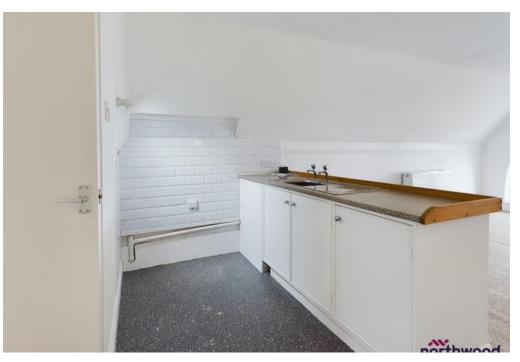

Accommodation comprises bright open-plan living room/kitchen/diner, double-bedroom with built-in wardrobes and modern white-suite bathroom with shower over bath.

Further benefits include double-glazing, generous storage space and free on street parking.