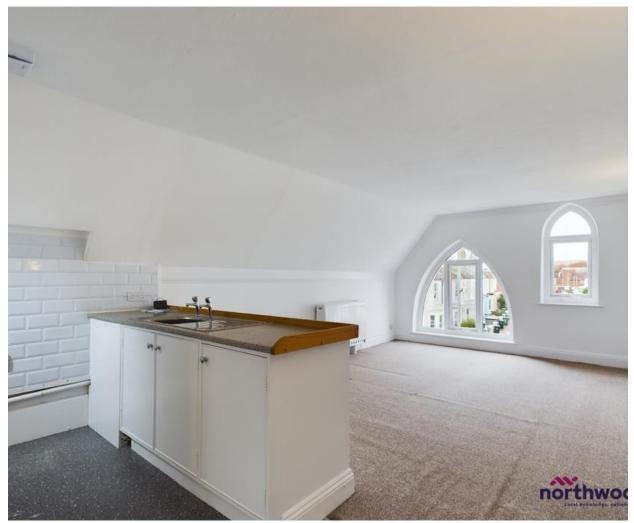

Accommodation comprises bright open-plan living room/kitchen/diner, double-bedroom with built-in wardrobes and modern white-suite bathroom with shower over bath.

Further benefits include double-glazing, generous storage space and free on street parking.