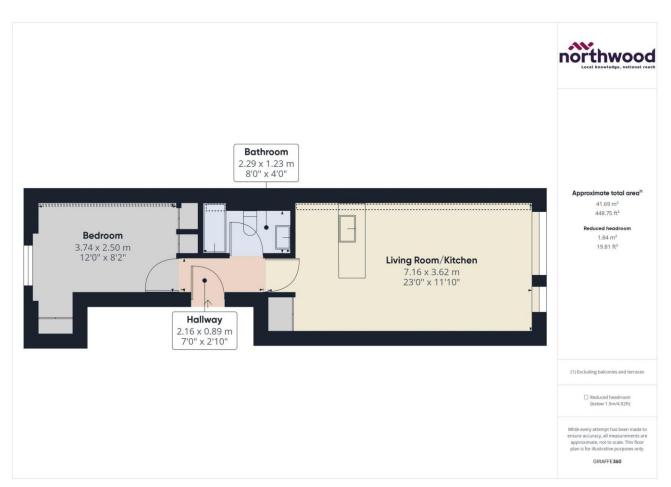

## **Key Features**

- One bedroom, first-floor apartment
- Located in a beautifully converted hall
- Open plan living
- Refurbished to a high standard
- Close to seafront, shops and amenities
- EPC rating C

Accommodation comprises bright open-plan living room/kitchen/diner, double-bedroom with built-in wardrobes and modern white-suite bathroom with shower over bath.

Further benefits include double-glazing, generous storage space and free on street parking.