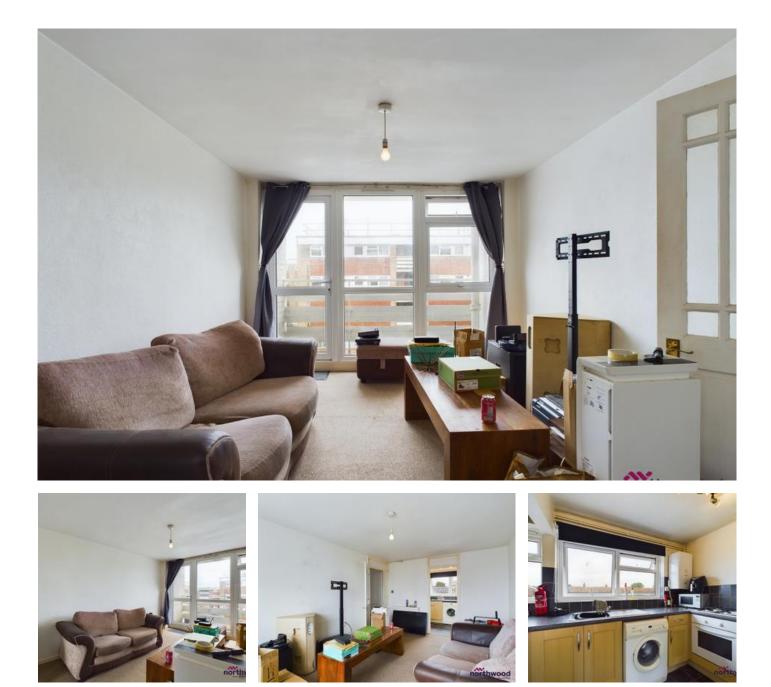

## £750 PCM

Northwood are delighted to welcome to market this one-bedroom, second-floor flat in Langney Rise, Eastbourne

Accommodation comprises: good-sized lounge, fitted kitchen, large double bedroom and bathroom with shower over bath

Further benefits include plenty of parking, private balcony as well as shared balcony for laundry, ample built-in storage, double-glazing, secure entry-phone and outdoor storage unit.

Located in the popular Langney Rise area of Eastbourne, near to West Langney Lake, this generous second-floor apartment is a short walk from local shops and just a few minutes further from Langney Shopping Centre, supermarkets and amenities.