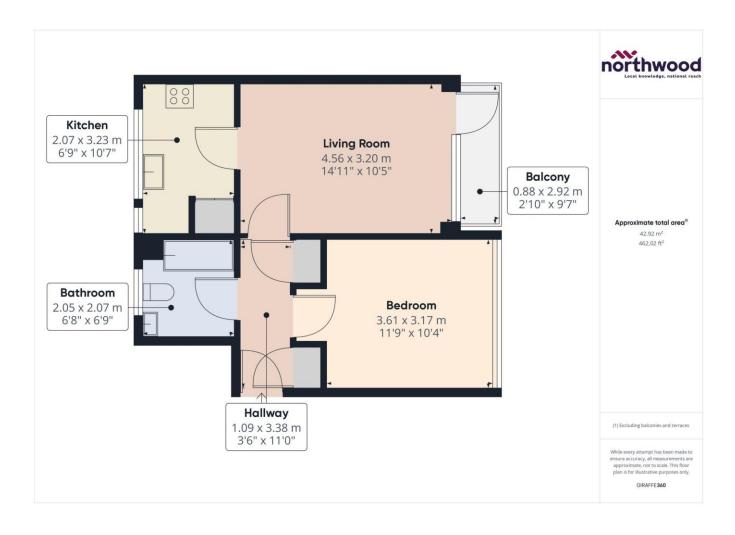

## £750 PCM

Northwood are delighted to welcome to market this one-bedroom, second-floor flat in Langney Rise, Eastbourne

Accommodation comprises: good-sized lounge, fitted kitchen, large double bedroom and bathroom with shower over bath

Further benefits include plenty of parking, private balcony as well as shared balcony for laundry, ample built-in storage, double-glazing, secure entry-phone and outdoor storage unit.

Located in the popular Langney Rise area of Eastbourne, near to West Langney Lake, this generous second-floor apartment is a short walk from local shops and just a few minutes further from Langney Shopping Centre, supermarkets and amenities.