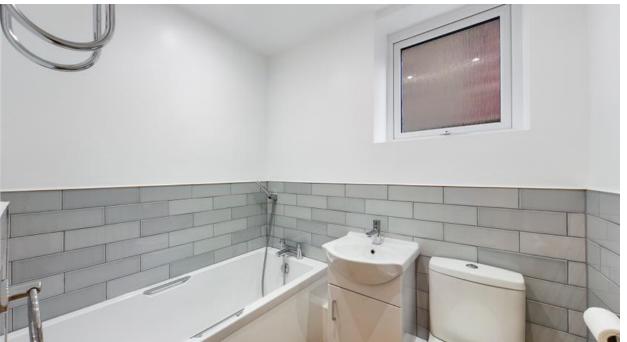

Accommodation comprises bright and airy open plan living room/kitchen with modern fitted kitchen including built in fridge freezer, dishwasher and washing machine; one double bedroom with built-in storage and en-suite shower room; two single bedrooms; and a stylish family bathroom comprising of bath with hand shower, basin and WC.