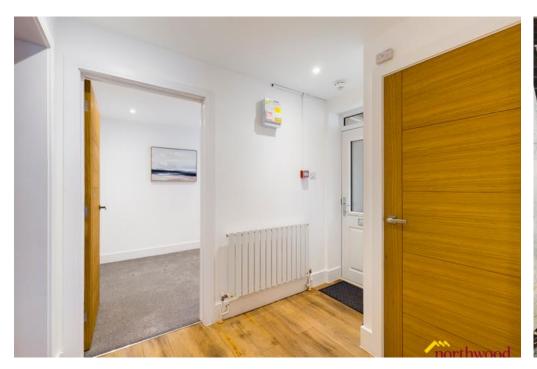

Accommodation comprises bright and airy open plan living room/kitchen with modern fitted kitchen including built in fridge freezer, dishwasher and washing machine; one double bedroom with built-in storage and en-suite shower room; two single bedrooms; and a stylish family bathroom comprising of bath with hand shower, basin and WC.

Further benefits include: private parking space and garden, gas central heating and modern, neutral décor throughout.

Situated within walking distance of Hastings train station as well as the seafront, town centre and local shops and amenities, this fantastic apartment has been completely refurbished and is perfectly situated to make the most of this up-and-coming seafront town.