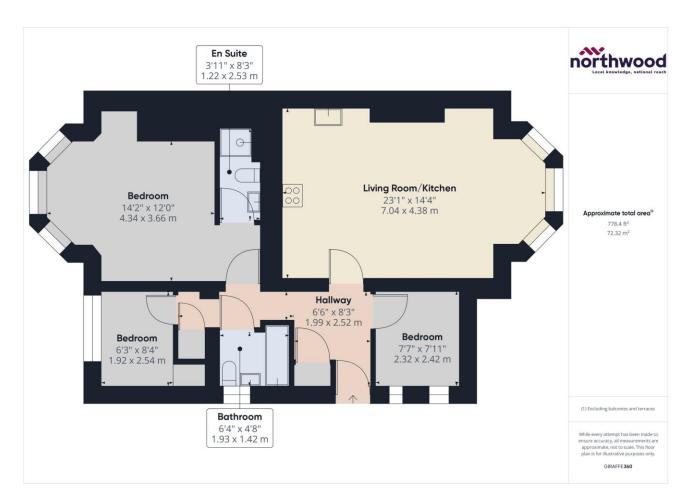

Accommodation comprises bright and airy open plan living room/kitchen with modern fitted kitchen including built in fridge freezer, dishwasher and washing machine; one double bedroom with built-in storage and en-suite shower room; two single bedrooms; and a stylish family bathroom comprising of bath with hand shower, basin and WC.