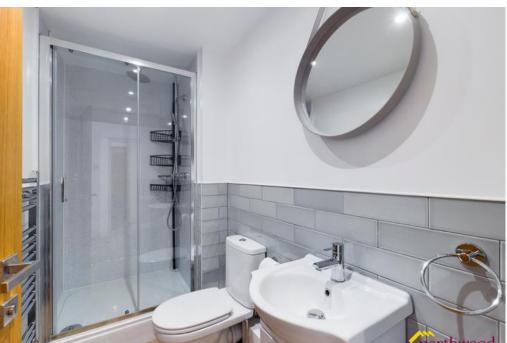

Accommodation comprises bright and airy open plan living room/kitchen with modern fitted kitchen including built in fridge freezer, dishwasher and washing machine; one double bedroom with built-in storage and en-suite shower room; two single bedrooms; and a stylish family bathroom comprising of bath with hand shower, basin and WC.