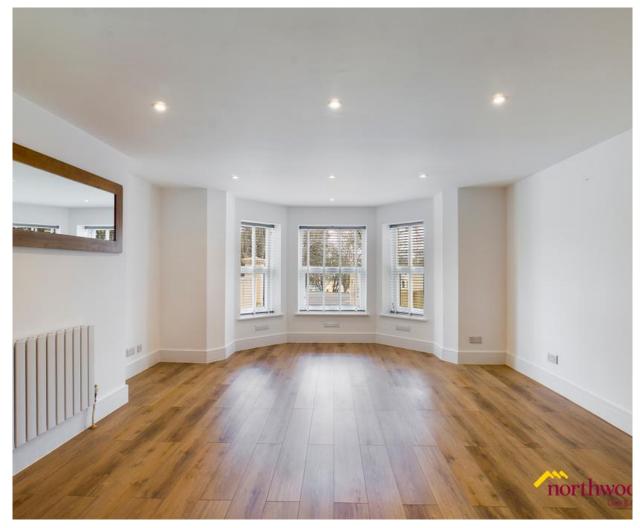

Accommodation comprises bright and airy open plan living room/kitchen with modern fitted kitchen including built in fridge freezer, dishwasher and washing machine; one double bedroom with built-in storage and en-suite shower room; two single bedrooms; and a stylish family bathroom comprising of bath with hand shower, basin and WC.