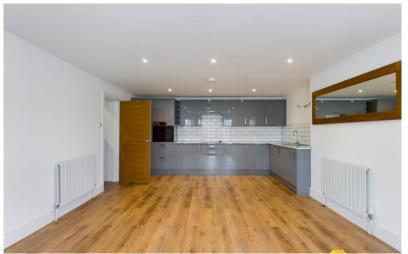

Accommodation comprises bright and airy open plan living room/kitchen with modern fitted kitchen including built in fridge freezer, dishwasher and washing machine; one double bedroom with built-in storage and en-suite shower room; two single bedrooms; and a stylish family bathroom comprising of bath with hand shower, basin and WC.