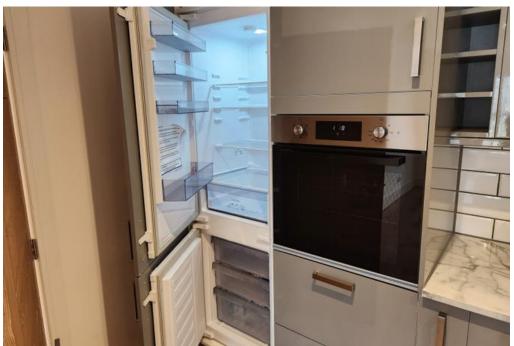

Accommodation comprises bright and airy open plan living room/kitchen with modern fitted kitchen including built in fridge freezer, dishwasher and washing machine; one double bedroom with built-in storage and en-suite shower room; two single bedrooms; and a stylish family bathroom comprising of bath with hand shower, basin and WC.