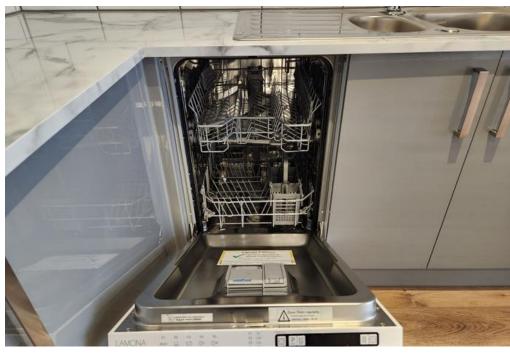

Accommodation comprises bright and airy open plan living room/kitchen with modern fitted kitchen including built in fridge freezer, dishwasher and washing machine; one double bedroom with built-in storage and en-suite shower room; two single bedrooms; and a stylish family bathroom comprising of bath with hand shower, basin and WC.