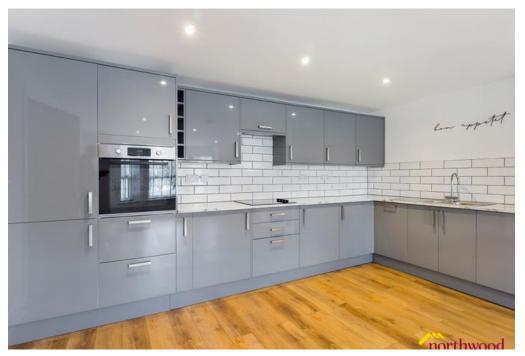

Accommodation comprises bright and airy open plan living room/kitchen with modern fitted kitchen including built in fridge freezer, dishwasher and washing machine; one double bedroom with built-in storage and en-suite shower room; two single bedrooms; and a stylish family bathroom comprising of bath with hand shower, basin and WC.

Further benefits include: private parking space and garden, gas central heating and modern, neutral décor throughout.

Situated within walking distance of Hastings train station as well as the seafront, town centre and local shops and amenities, this fantastic apartment has been completely refurbished and is perfectly situated to make the most of this up-and-coming seafront town.