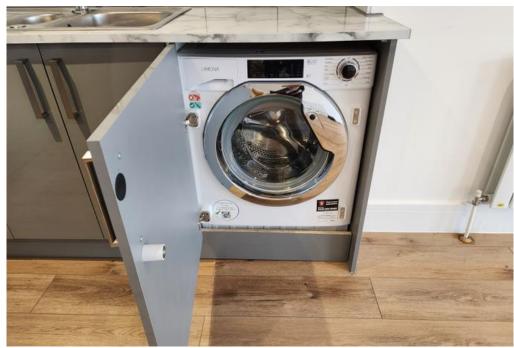

Accommodation comprises bright and airy open plan living room/kitchen with modern fitted kitchen including built in fridge freezer, dishwasher and washing machine; one double bedroom with built-in storage and en-suite shower room; two single bedrooms; and a stylish family bathroom comprising of bath with hand shower, basin and WC.