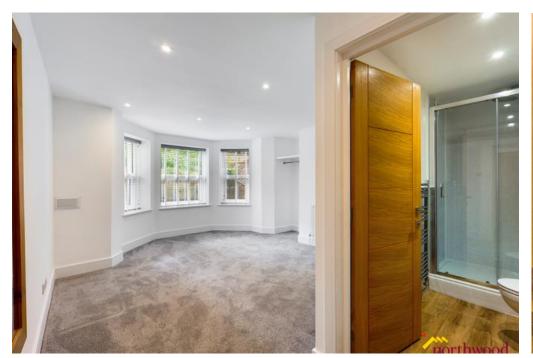

Accommodation comprises bright and airy open plan living room/kitchen with modern fitted kitchen including built in fridge freezer, dishwasher and washing machine; one double bedroom with built-in storage and en-suite shower room; two single bedrooms; and a stylish family bathroom comprising of bath with hand shower, basin and WC.