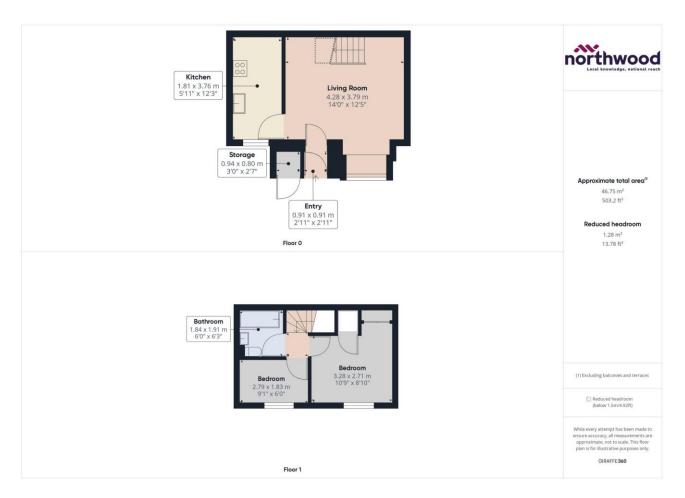

## **Key Features**

- Two-bedroom terraced house
- Sought-after Sovereign
  Harbour South location
- Close to schools, shops and beach
- Allocated parking space
- Outside storage cupboard
- EPC rating D

Accommodation comprises: living room, kitchen, two bedrooms and bathroom with hand shower over.

Further benefits include double glazing, electric heating and allocated parking space.

Located in the sought-after Sovereign Harbour South, close to the Waterfront restaurants, beach, The Haven primary school and the Sovereign Harbour Retail Park, viewing of this cosy home is highly recommended.