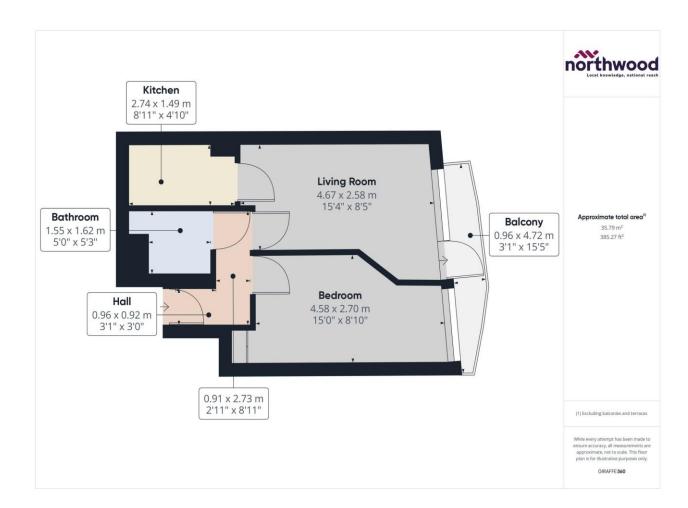

## **Key Features**

- One bedroom, second floor flat
- Off road parking
- Fully refurbished
- Balcony with sea views
- Just off seafront
- Lift
- EPC rating C

1 👜

1

Jevington Gardens, Eastbourne

£850 PCM

Northwood are delighted to welcome to market this one-bedroom, second-floor apartment just off Eastbourne seafront.

Accommodation comprises: living room, kitchen, double bedroom and shower room.

Further benefits include first-come, first served off-road parking, new high efficiency electric heaters, lift, double-glazing, secure entry-phone and seafacing balcony.