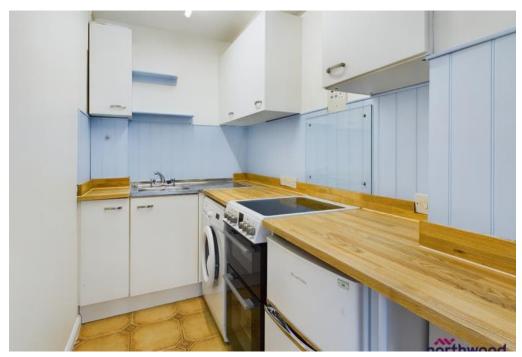

Accommodation comprises: living room, kitchen, double bedroom and shower room.

Further benefits include first-come, first served off-road parking, new high efficiency electric heaters, lift, double-glazing, secure entry-phone and seafacing balcony.