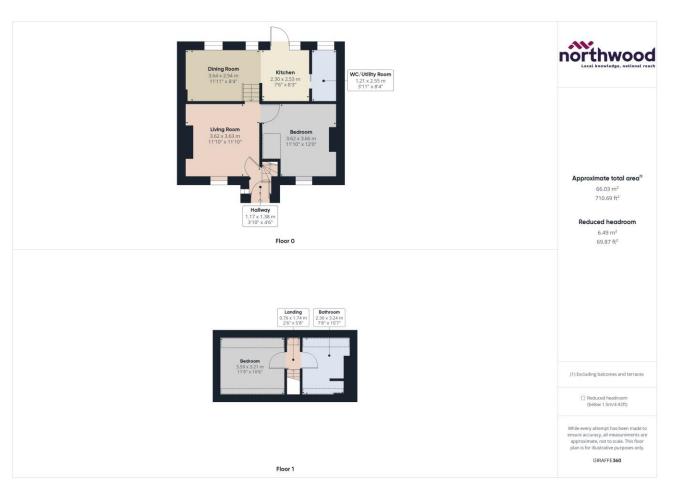

£1,300 PCM

Northwood are delighted to welcome to market this beautiful two-bedroom, mid-terrace house in Bexhill.

Accommodation comprises: good-sized living room, kitchen/diner with dishwasher and fridge, two double bedrooms, bathroom with bath and shower and downstairs cloakroom/utility room with space/plumbing for washing machine.