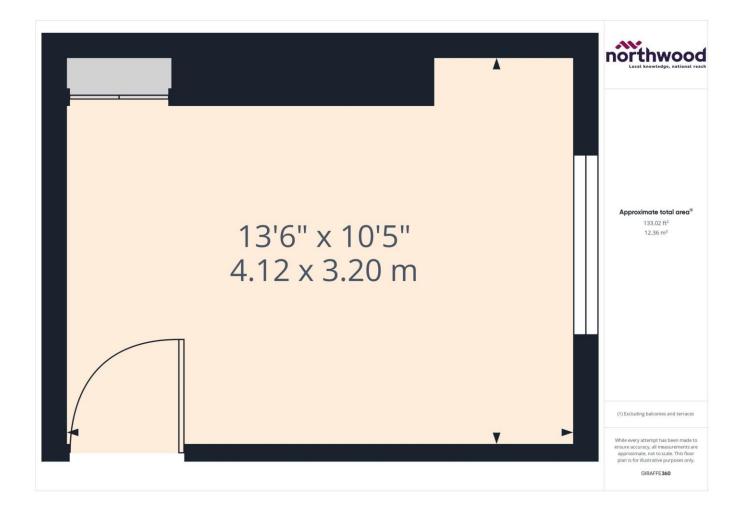

## £425 PCM

Northwood are delighted to welcome to market this SINGLE OCCUPANCY room in a shared house in central Eastbourne.

Accommodation comprises: furnished double room with use of shared kitchen and bathroom with shower over bath.