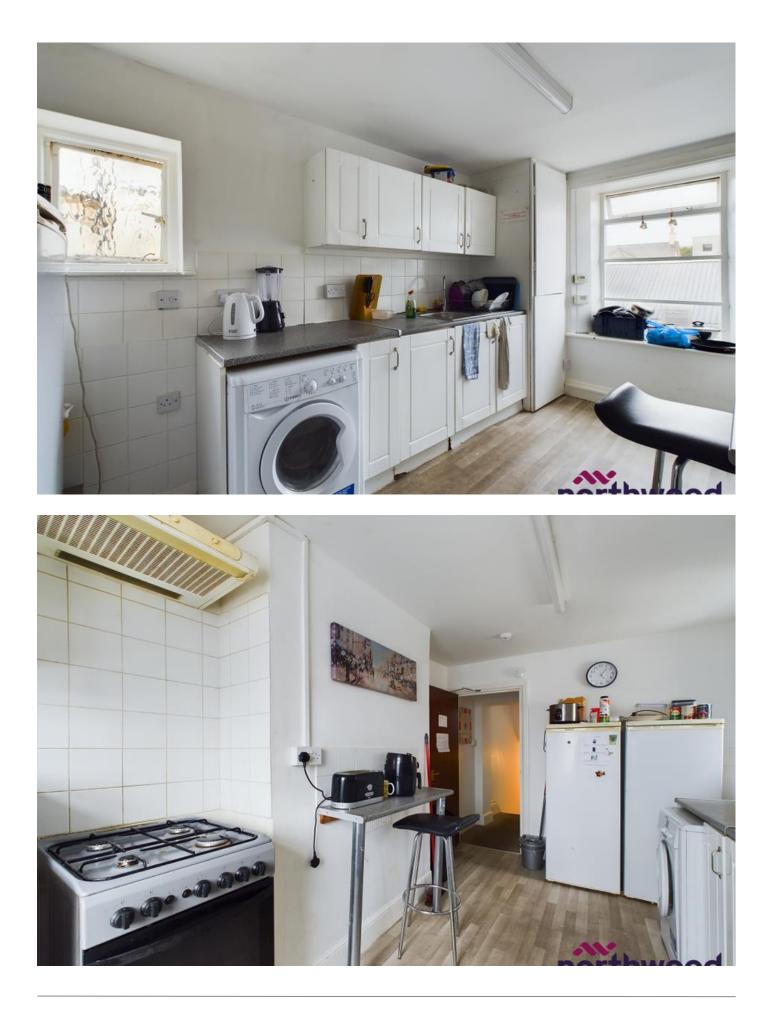

Accommodation comprises: furnished double room with use of shared kitchen and bathroom with shower over bath.

Further benefits include: gas central heating and ALL BILLS INCLUDED.

Located in Eastbourne town centre, surrounded by bars, cafes and restaurants and just minutes from the train station, town centre shops and seafront, this good-sized furnished room is ideally situated to make the most of life on the sunshine coast.