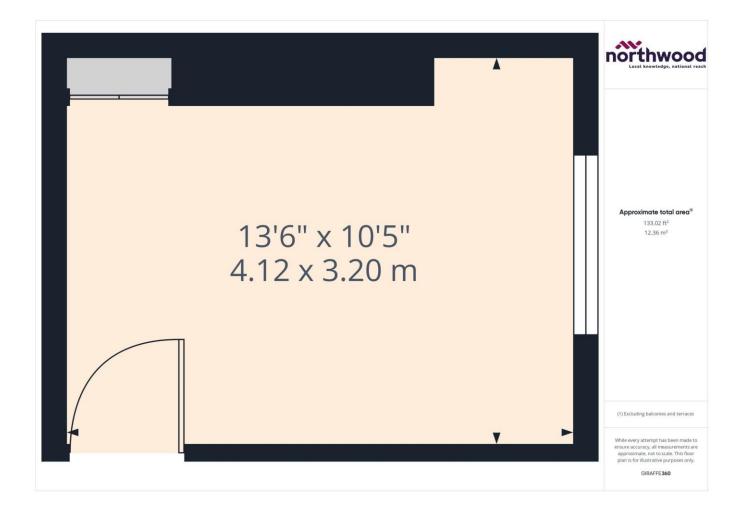

Accommodation comprises: furnished double room with use of shared kitchen and bathroom with shower over bath.

Further benefits include: gas central heating and ALL BILLS INCLUDED.

Located in Eastbourne town centre, surrounded by bars, cafes and restaurants and just minutes from the train station, town centre shops and seafront, this good-sized furnished room is ideally situated to make the most of life on the sunshine coast.