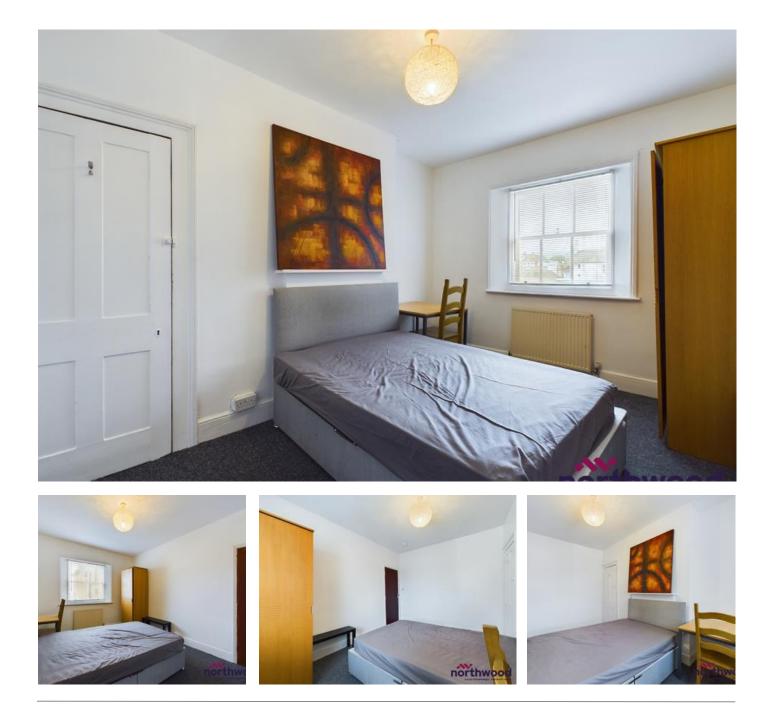

## **Key Features**

ALL BILLS INCLUDED

Single Occupancy Room

Close to train station, shops and seafront

EPC rating C

Northwood are delighted to welcome to market this SINGLE OCCUPANCY room in a shared house in central Eastbourne.

Accommodation comprises: furnished double room with use of shared kitchen and bathroom with shower over bath.

Further benefits include: gas central heating and ALL BILLS INCLUDED.

Located in Eastbourne town centre, surrounded by bars, cafes and restaurants and just minutes from the train station, town centre shops and seafront, this good-sized furnished room is ideally situated to make the most of life on the sunshine coast.