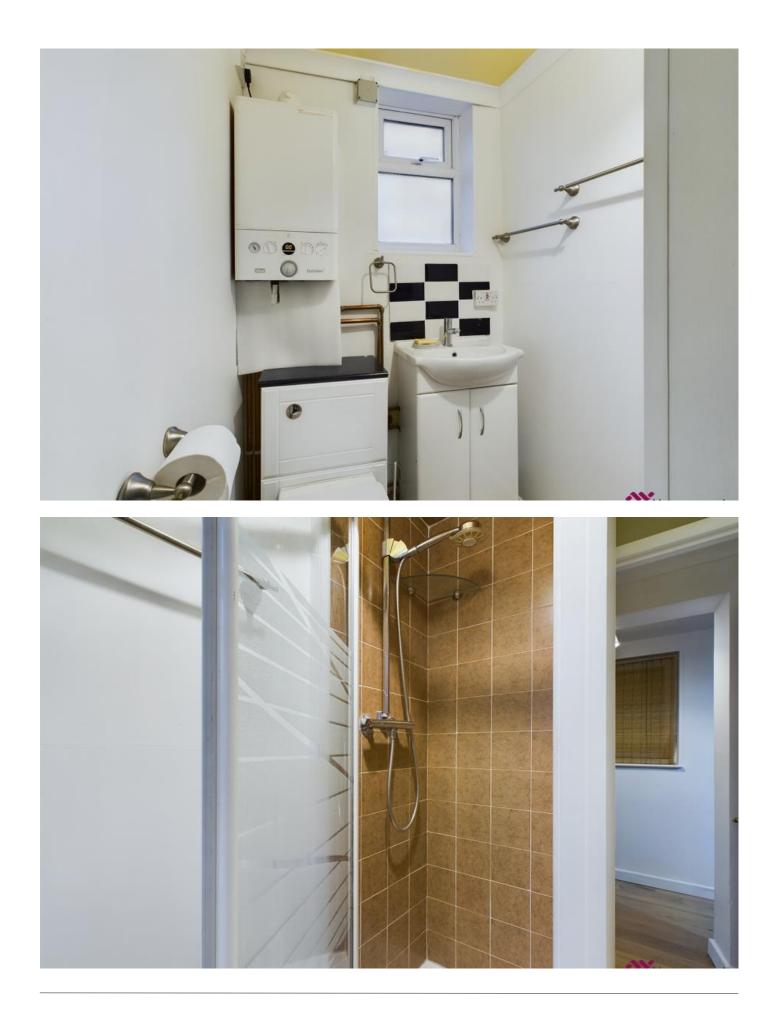

Accommodation comprises open-plan living room/kitchen with appliances, double bedroom, shower room and access to rear garden.

Further benefits include private entrance, conservatory, central heating and shared use of a portion of the rear garden.