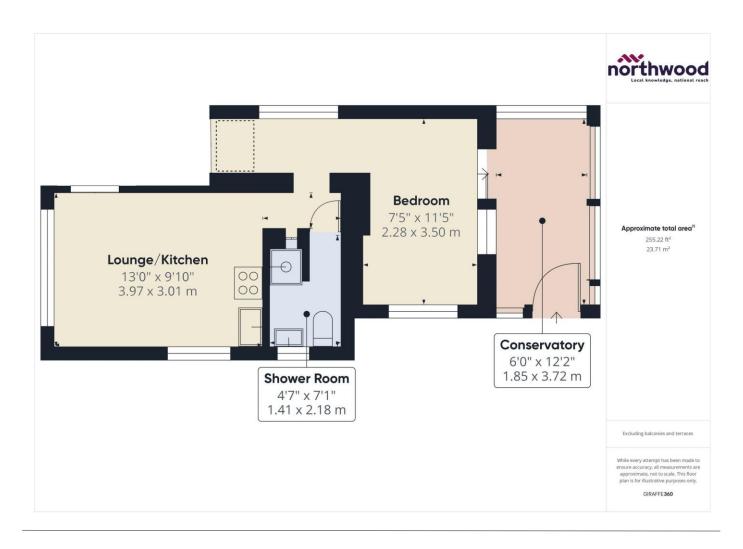

Accommodation comprises open-plan living room/kitchen with appliances, double bedroom, shower room and access to rear garden.

Further benefits include private entrance, conservatory, central heating and shared use of a portion of the rear garden.