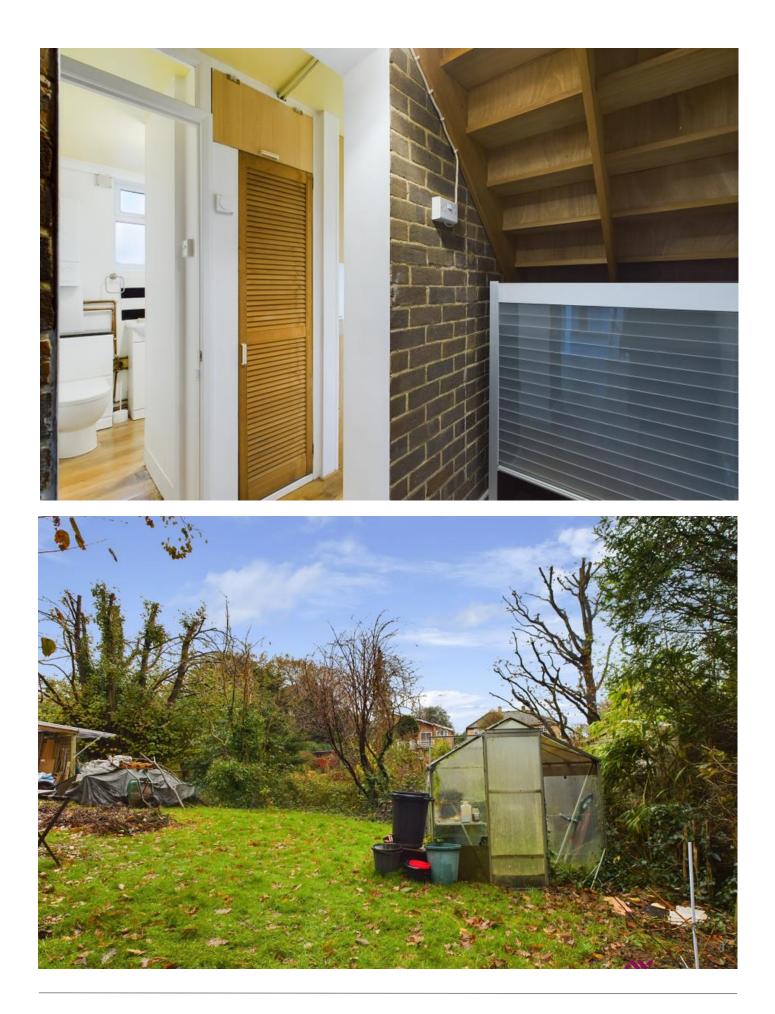

Accommodation comprises open-plan living room/kitchen with appliances, double bedroom, shower room and access to rear garden.

Further benefits include private entrance, conservatory, central heating and shared use of a portion of the rear garden.