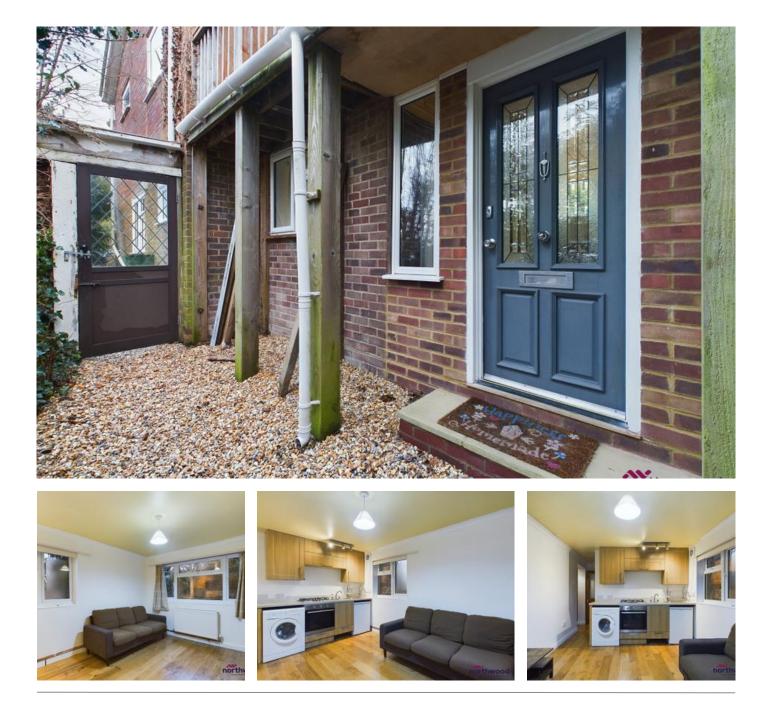

## **Key Features**

- One bedroom, ground-floor apartment
  Quiet, St Leonards-on-Sea location
  - Use of garden

Private entrance

Conservatory

EPC rating D

Northwood are delighted to offer to market this lovely, one-bedroom, ground-floor apartment in the leafy suburbs of St Leonards-on-Sea.

Accommodation comprises open-plan living room/kitchen with appliances, double bedroom, shower room and access to rear garden.

Further benefits include private entrance, conservatory, central heating and shared use of a portion of the rear garden.