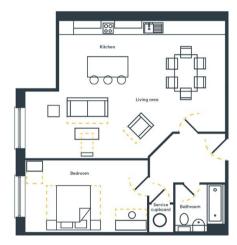

## **Key Features**

- Large One Bedroom Apartment
- 856 Sqft
- 4th Floor

Tenure: Leasehold

Council Tax Band - Ask Agent
Service Charge - £1,378.00

Ground Rent - Ask Agent
Lease - 250 Years Unexpired

- · Completed & Ready to move in
- Communal Roof Terrace
- Popular Digbeth Location

Set over 856 sqft this apartment is perfect for both First Time Buyers and seasoned investors. With a large open-plan living room / kitchen, with ample space for a dining area. The area benefits from an abundance of natural light from the stunning floor to ceiling windows.