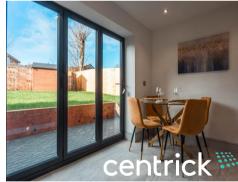

The kitchen comes fully equipped with a built in fridge / freezer, dishwasher and a washer/dryer. The kitchen benefits from bi-fold doors, which allow an abundance of natural light in to the room. The garden offers a quiet, peaceful space and benefits from sunlight with is Sout-West orientation.