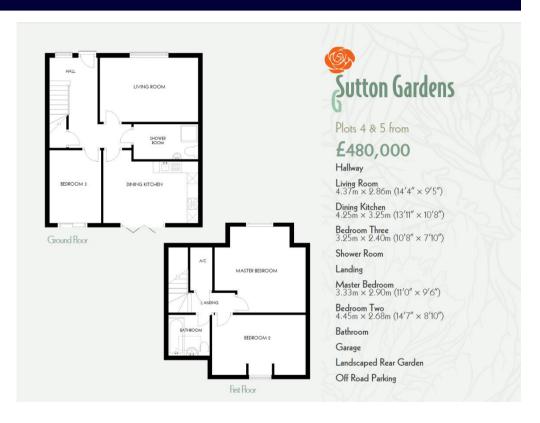

## **Key Features**

- Three Bedrooms
- Dormer Bungalow
- South-West Facing Garden
- Parking
- Excellent Build Quality
- Two Bathrooms

Tenure: Freehold

Council Tax Band - Ask Agent

Sutton Gardens, Lawnswood Avenue, Shirley £480,000