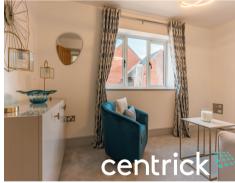

The kitchen comes fully equipped with a built in fridge / freezer, dishwasher and a washer/dryer. The kitchen benefits from bi-fold doors, which allow an abundance of natural light in to the room. The garden offers a quiet, peaceful space and benefits from sunlight with is Sout-West orientation.