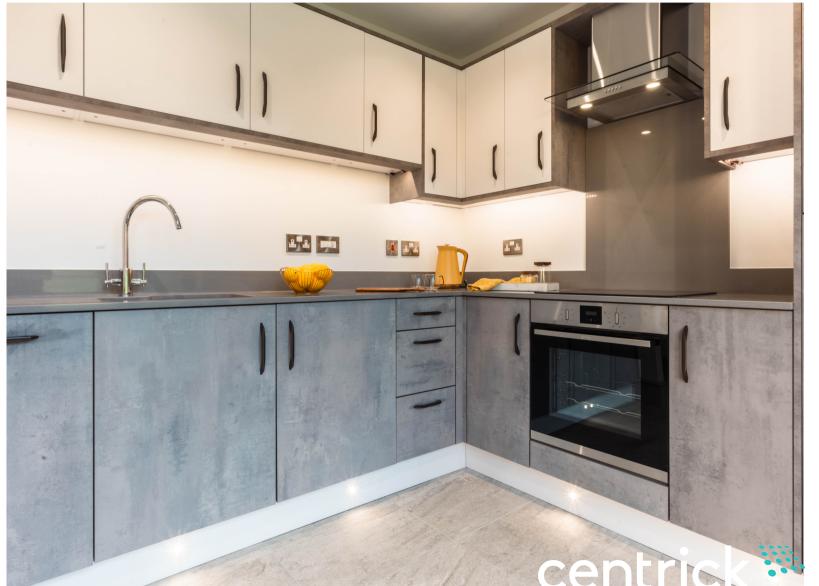

The kitchen comes fully equipped with a built in fridge / freezer, dishwasher and a washer/dryer. The kitchen benefits from bi-fold doors, which allow an abundance of natural light in to the room. The garden offers a quiet, peaceful space and benefits from sunlight with is Sout-West orientation.