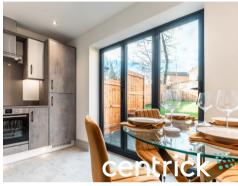

The kitchen comes fully equipped with a built in fridge / freezer, dishwasher and a washer/dryer. The kitchen benefits from bi-fold doors, which allow an abundance of natural light in to the room. The garden offers a quiet, peaceful space and benefits from sunlight with is Sout-West orientation.