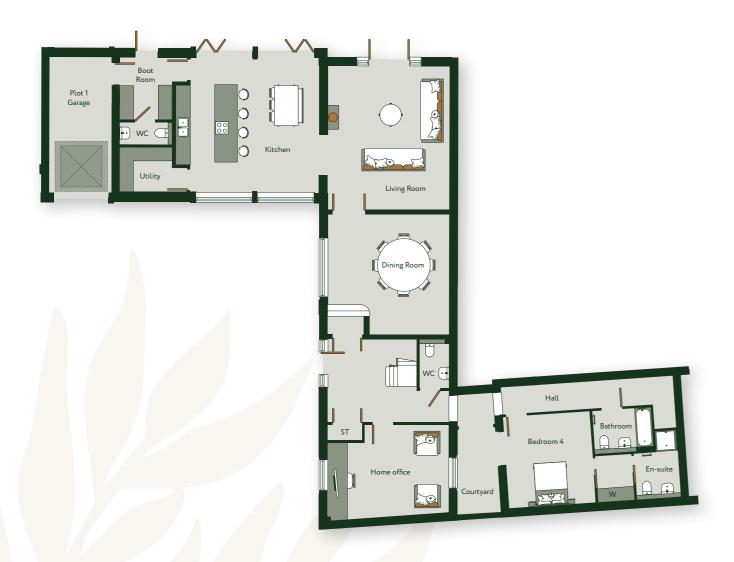

# THE STIRRUPS

FLOOR PLAN

### GROUND FLOOR

| Living Room | 6.33m x 5.33m | 20'9" x 17'6" |
|-------------|---------------|---------------|
| Kitchen     | 6.30m x 5.90m | 20'8" x 19'6" |
| Dining Room | 5.34m x 5.29m | 17'6" x 17'4" |
| Home Office | 5.34m x 3.84m | 17'6" x 12'7" |
| Bedroom 4   | 4.00m x 3.82m | 13'2" x 12'6" |

The ground floor offers a generous living room with a logburning stove, a dining room, private study, WC, double bedroom with an en-suite and a further bathroom. Upstairs there are three double bedrooms, two with built in wardrobes and en-suites.

Outside the property, there is parking for multiple cars, an integral garage with an EV charger, and a Westerly-facing enclosed rear garden. With energy-efficient features like solar panels and two air source heat pumps, this home is both stylish and sustainable.