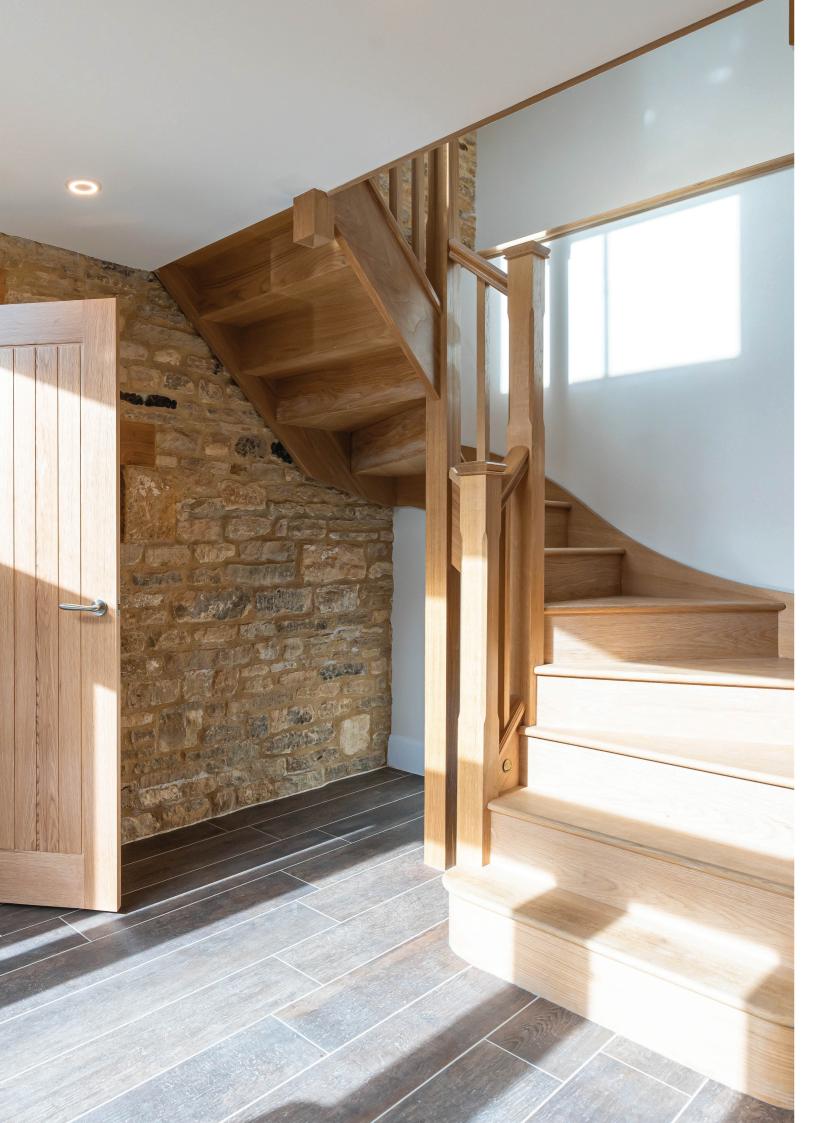

#### **INTERNAL FINISHES**

- Natural oak internal doors
- ► Timber double glazed windows
- Staircases in natural oak
- Built in wardrobes to bedrooms one, two and four
- Dulux paint to walls
- Log burner to living room