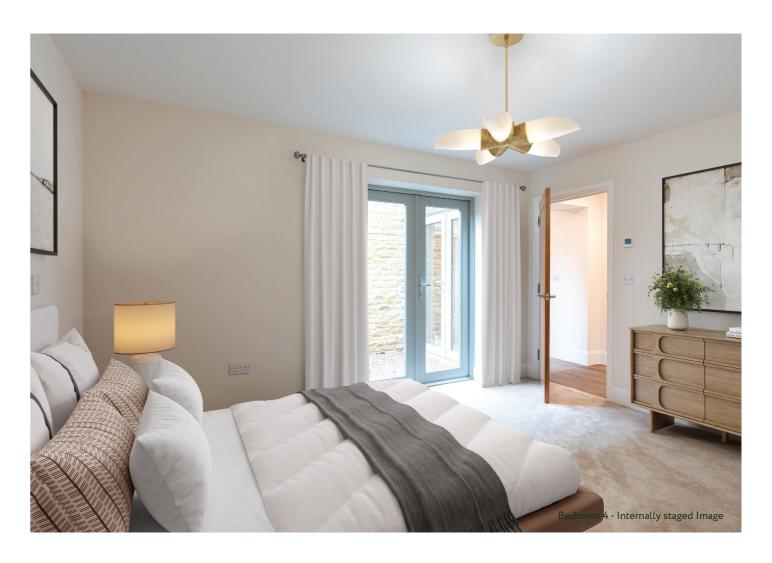

### GROUND FLOOR

| Living Room | 6.33m x 5.33m | 20'9" x 17'6" |
|-------------|---------------|---------------|
| Kitchen     | 6.30m x 5.90m | 20'8" x 19'6" |
| Dining Room | 5.34m x 5.29m | 17'6" x 17'4" |
| Home Office | 5.34m x 3.84m | 17'6" x 12'7" |
| Bedroom 4   | 4.00m x 3.82m | 13'2" x 12'6" |