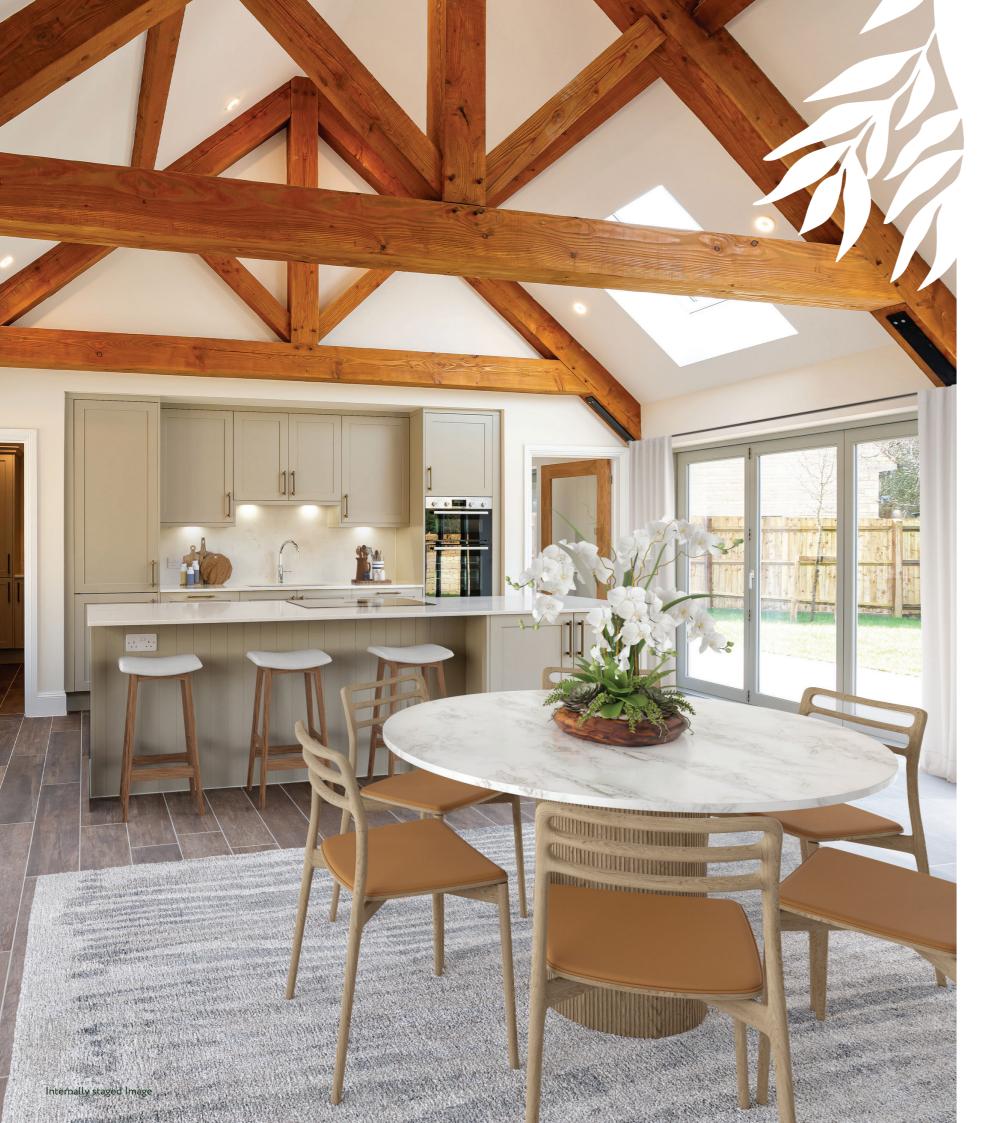

## THE STIRRUPS

A BEAUTIFULLY CRAFTED HOME IN THE CHARMING VILLAGE OF WITHINGTON, JUST OUTSIDE CHELTENHAM.

Blending traditional Cotswold stone with modern design, the property features a spacious kitchen/breakfast room with Douglas Fir beams, integrated appliances, and bi-fold doors leading to your patio.

#### **KITCHEN**

- ► Contemporary shaker style units
- Stone worktops
- Under cabinet lighting
- Downdraft extractor
- ► Integrated dishwasher
- Double bowl under mount sink
- Hot water tap
- ► Central island with seating area
- Larder fridge
- Double oven