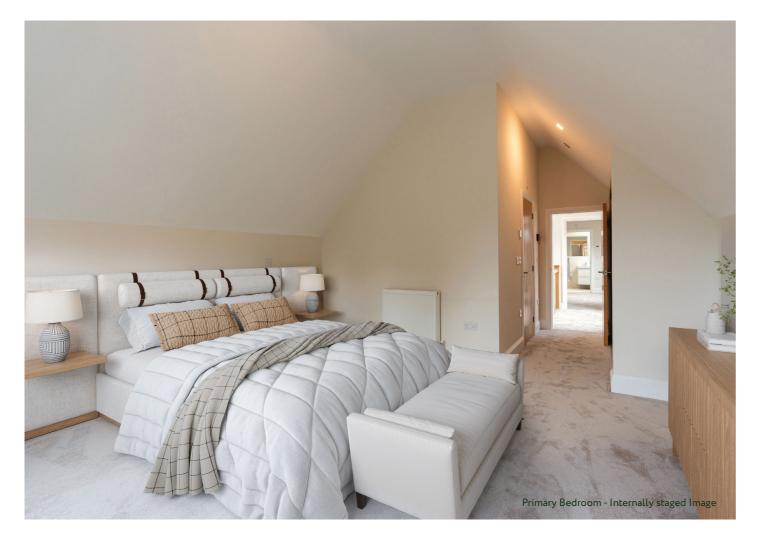

#### FIRST FLOOR

| Primary Bedroom | 4.15m x 4.00m | 13'7" x 13'1" |
|-----------------|---------------|---------------|
| Bedroom 2       | 4.15m x 4.07m | 13'7" x 13'4" |
| Bedroom 3       | 6.50m x 3.54m | 21'4" x 11'7" |