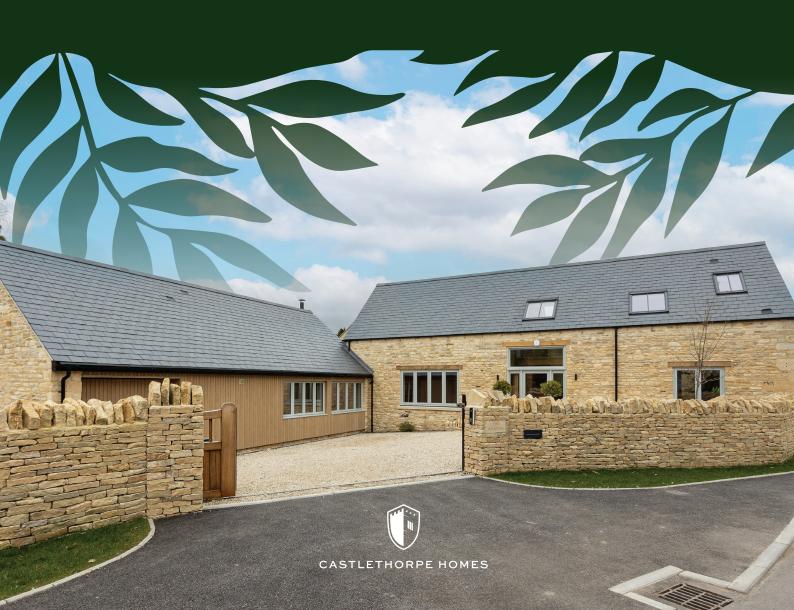

WITHINGTON • CHELTENHAM

# THE STIRRUPS

FOUR BEDROOM DETACHED HOUSE

## THE STIRRUPS

A BEAUTIFULLY CRAFTED HOME IN THE CHARMING VILLAGE OF WITHINGTON, JUST OUTSIDE CHELTENHAM.

Blending traditional Cotswold stone with modern design, the property features a spacious kitchen/breakfast room with Douglas Fir beams, integrated appliances, and bi-fold doors leading to your patio.

Outside the property, there is parking for multiple cars, an integral garage with an EV charger, and a Westerly-facing enclosed rear garden. With energy-efficient features like solar panels and two air source heat pumps, this home is both stylish and sustainable.