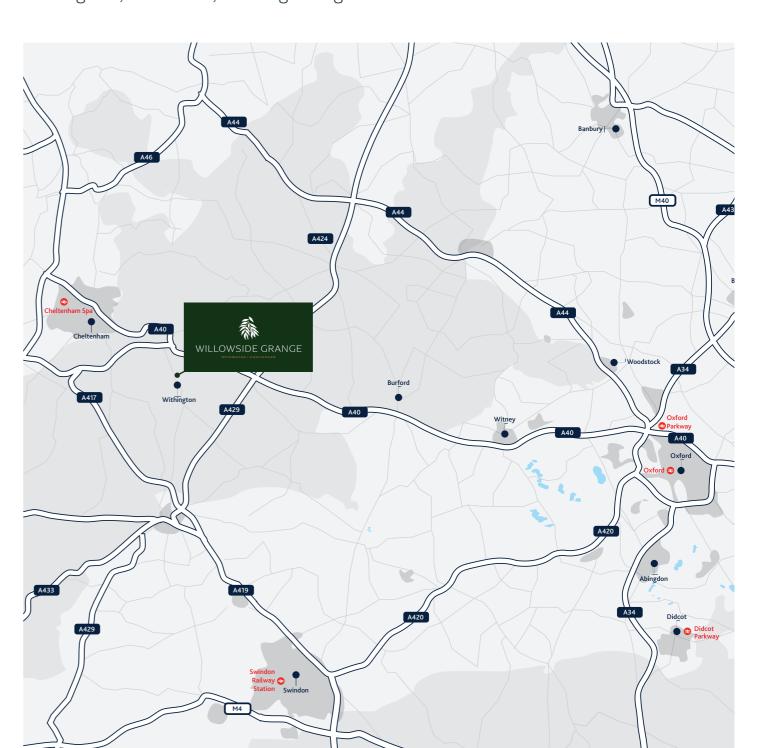

## LOCATION

Withington is a picturesque Cotswold village, known for its rural charm and strong sense of community. Surrounded by stunning countryside, it offers a peaceful setting while still being well-connected to key towns and cities. Northleach and Andoversford provide convenient local amenities, including shops, cafés, and essential services. For larger retail, dining, and entertainment options, Cheltenham (7 miles) and Cirencester (8 miles) offer a wider selection of supermarkets, high street stores, and leisure facilities. The A40 and A417 provide quick road links to Gloucester, Oxford, and Swindon, making commuting or travel simple. Cheltenham Spa station offers train services to London Paddington, Birmingham, and Bristol, ensuring strong rail connections.