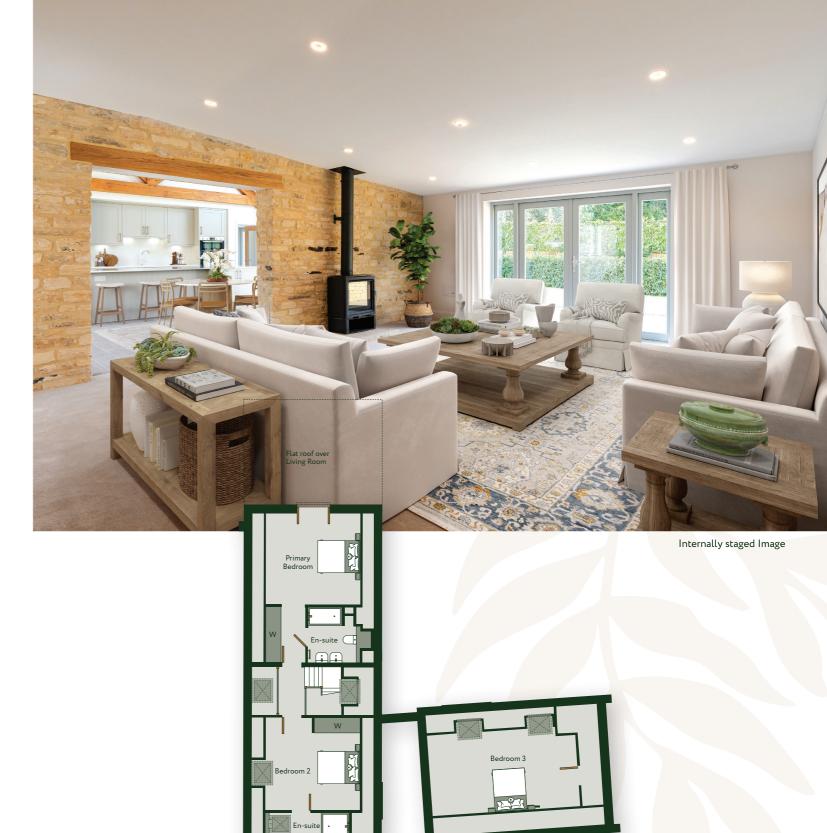

# THE STIRRUPS

FLOOR PLAN

#### FIRST FLOOR

| Primary Bedroom | 4.15m x 4.00m | 13'7" x 13'1" |
|-----------------|---------------|---------------|
| Bedroom 2       | 4.15m x 4.07m | 13'7" x 13'4" |
| Bedroom 3       | 6.50m x 3.54m | 21'4" x 11'7" |

The ground floor offers a generous living room with a logburning stove, a dining room, private study, WC, double bedroom with an en-suite and a further bathroom. Upstairs there are three double bedrooms, two with built in wardrobes and en-suites.

#### **INTERNAL FINISHES**

- Natural oak internal doors
- ► Timber double glazed windows
- Staircases in natural oak
- Built in wardrobes to bedrooms one, two and four
- Dulux paint to walls
- Log burner to living room