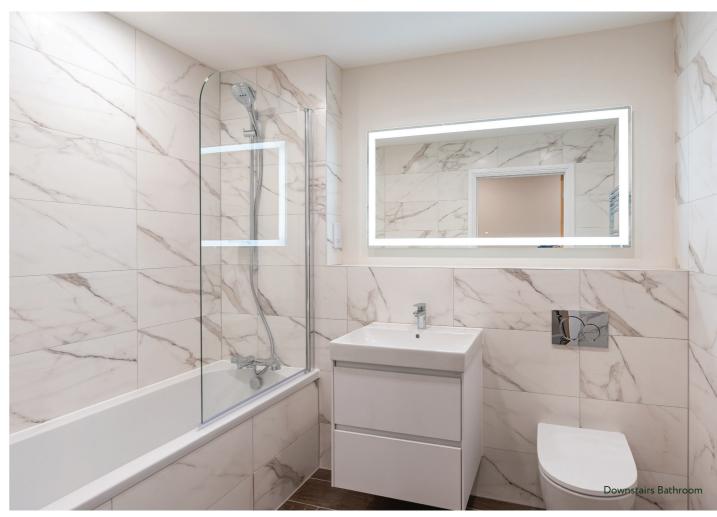

#### **BATHROOMS**

- Wall hung vanity units with two draws
- ► White sanitary ware
- Minoli of Oxford ceramic and porcelain floor and wall tiles