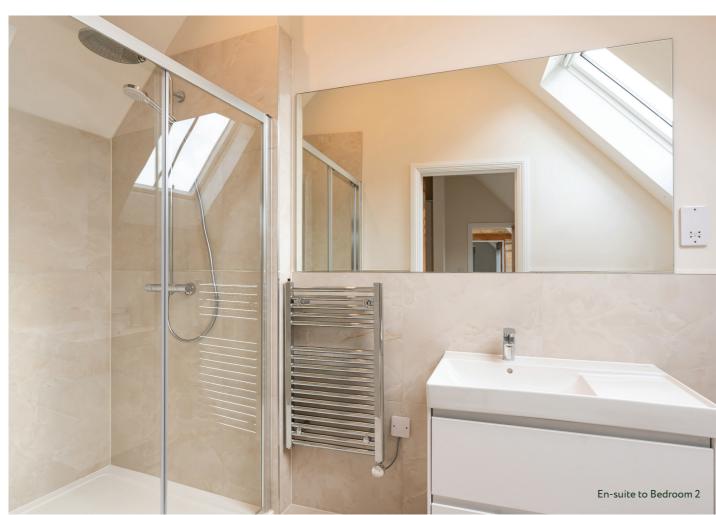

#### **BATHROOMS**

- Wall hung vanity units with two draws
- ► White sanitary ware
- Minoli of Oxford ceramic and porcelain floor and wall tiles