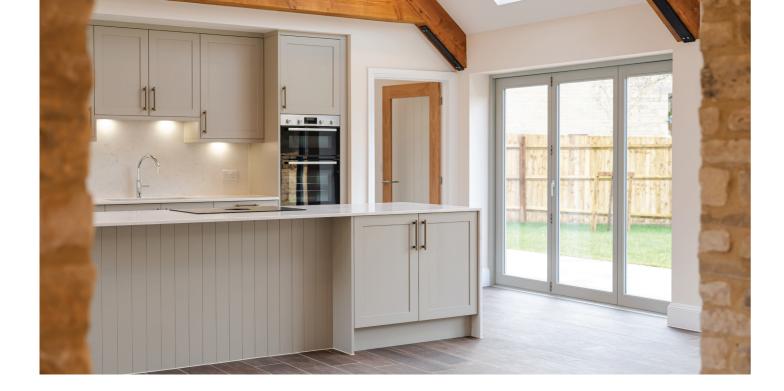

## THE STIRRUPS

A BEAUTIFULLY CRAFTED HOME IN THE CHARMING VILLAGE OF WITHINGTON, JUST OUTSIDE CHELTENHAM.

Blending traditional Cotswold stone with modern design, the property features a spacious kitchen/breakfast room with Douglas Fir beams, integrated appliances, and bi-fold doors leading to your patio.

#### **KITCHEN**

- ► Contemporary shaker style units
- Stone worktops
- Under cabinet lighting
- Downdraft extractor
- ► Integrated dishwasher
- Double bowl under mount sink
- Hot water tap
- ► Central island with seating area
- Larder fridge
- Double oven