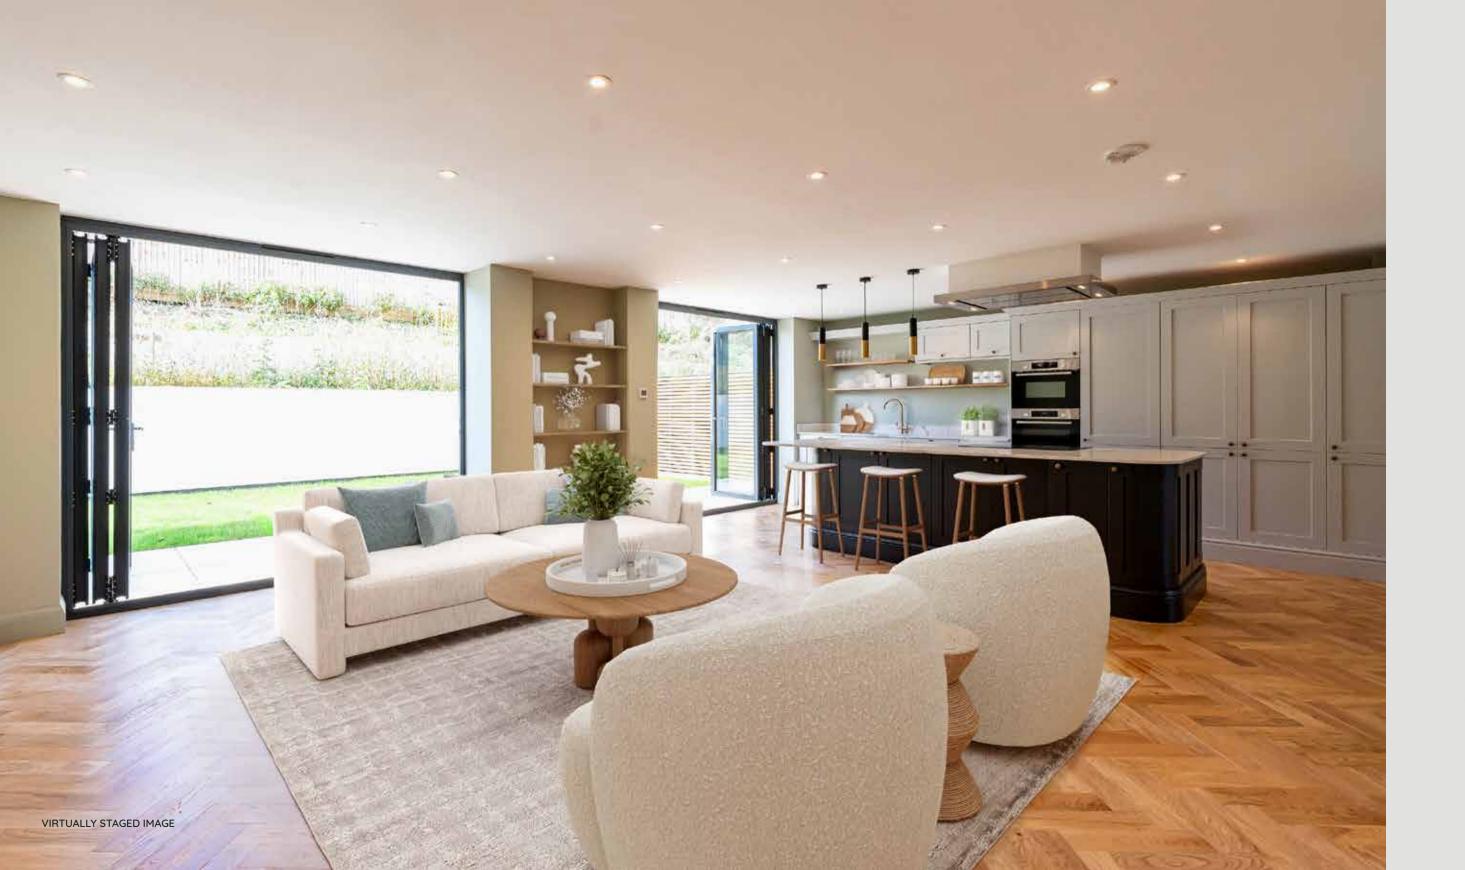

## AN ELEGANT BLEND OF **MODERN COMFORTS**

Plot 1 offers a spacious interior designed for family living. The ground floor features an open-plan kitchen, dining, and sitting room ideal for gatherings, along with a cosy living room, garage, utility space, and a W/C.

## **EXPANSIVE LIVING WITH REFINED DETAILS**

Plot 2 offers a larger floor plan that blends luxury and practicality. The main floor features a spacious kitchen, dining, and sitting area, along with a large living room, utility, and garage for added functionality.

## A SOPHISTICATED **RETREAT WITH AMPLE** SPACE

Plot 3 blends style and spaciousness. The ground floor features a large kitchen, dining, and sitting area, serving as the vibrant heart of the home, along with a well-sized living room, utility area, and garage for both entertaining and relaxation.