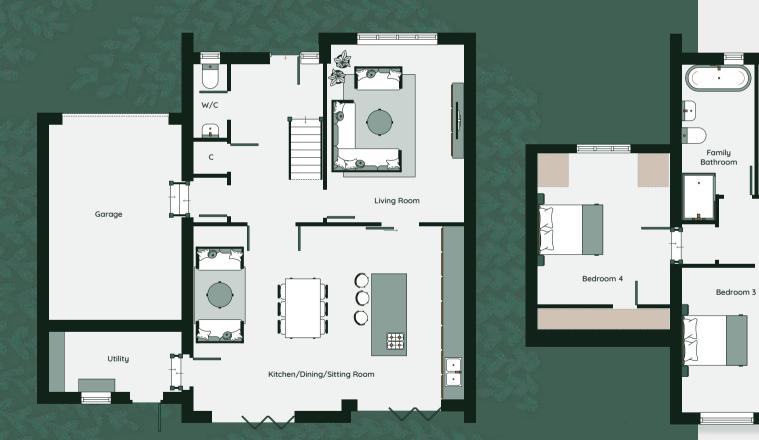

## FLOOR PLAN - PLOT TWO

**ACREMEAD WHEATLEY OX33 1NZ** 

Bedroom 2

Primary Bedroom

TOTAL INTERNAL DIMENSION 221.2 SQ. M. (2,381 SQ. FT.)

Kitchen/Dini Sitting Roon

Living Room

Utility

Garage

Primary Bed Bedroom 2 Bedroom 3 Bedroom 4

### INTERNAL DIMENSION - GROUND FLOOR

| ning/<br>m | 8.00m x 5.46m | 26'3" x 17'11" |
|------------|---------------|----------------|
| n          | 4.06m x 5.26m | 13'4" x 17'3"  |
|            | 3.92m x 1.80m | 12'10" x 5'11" |
|            | 3.91m x 5.66m | 12'10" x 18'7" |
|            |               |                |

### **INTERNAL DIMENSION - FIRST FLOOR**

| droom | 3.27m x 5.13m | 10'9" x 16'10" |
|-------|---------------|----------------|
|       | 4.07m x 4.38m | 13'4" × 14'4"  |
|       | 3.12m x 4.28m | 10'3" x 14'1"  |
|       | 3.91m x 4.93m | 12'10" x 16'2" |

## **EXPANSIVE LIVING WITH REFINED DETAILS**

Plot 2 offers a larger floor plan that blends luxury and practicality. The main floor features a spacious kitchen, dining, and sitting area, along with a large living room, utility, and garage for added functionality.

Upstairs, each of the four bedrooms is generously sized, with the primary and second bedrooms including en-suites. The design balances modern sophistication with familyoriented comfort.

FLOOR PLAN - PLOT THREE