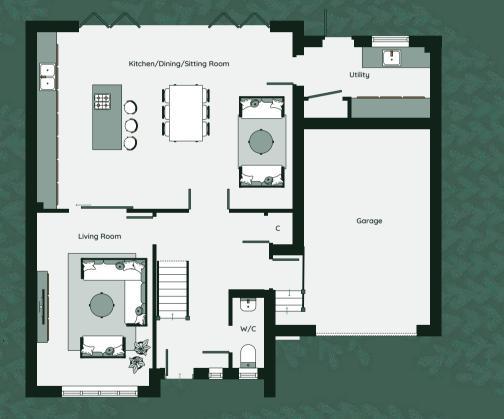

## FLOOR PLAN - PLOT ONE

**ACREMEAD WHEATLEY OX33 1NZ** 

TOTAL INTERNAL DIMENSION 179.8 SQ. M. (1,935 SQ. FT.)

Kitchen/Dini Sitting Room

Living Room

Garage

Primary Bedr Bedroom 2 Bedroom 3

Bedroom 4

### **INTERNAL DIMENSION - GROUND FLOOR**

| ning/ | 6.76m x 5.25m | 22'2" x 17'3" |
|-------|---------------|---------------|
| n     | 3.38m x 5.26m | 11'1" x 17'3" |
|       | 2.78m x 5.20m | 9'1" x 17'1"  |

## AN ELEGANT BLEND OF **MODERN COMFORTS**

Plot 1 offers a spacious interior designed for family living. The ground floor features an open-plan kitchen, dining, and sitting room ideal for gatherings, along with a cosy living room, garage, utility space, and a W/C.