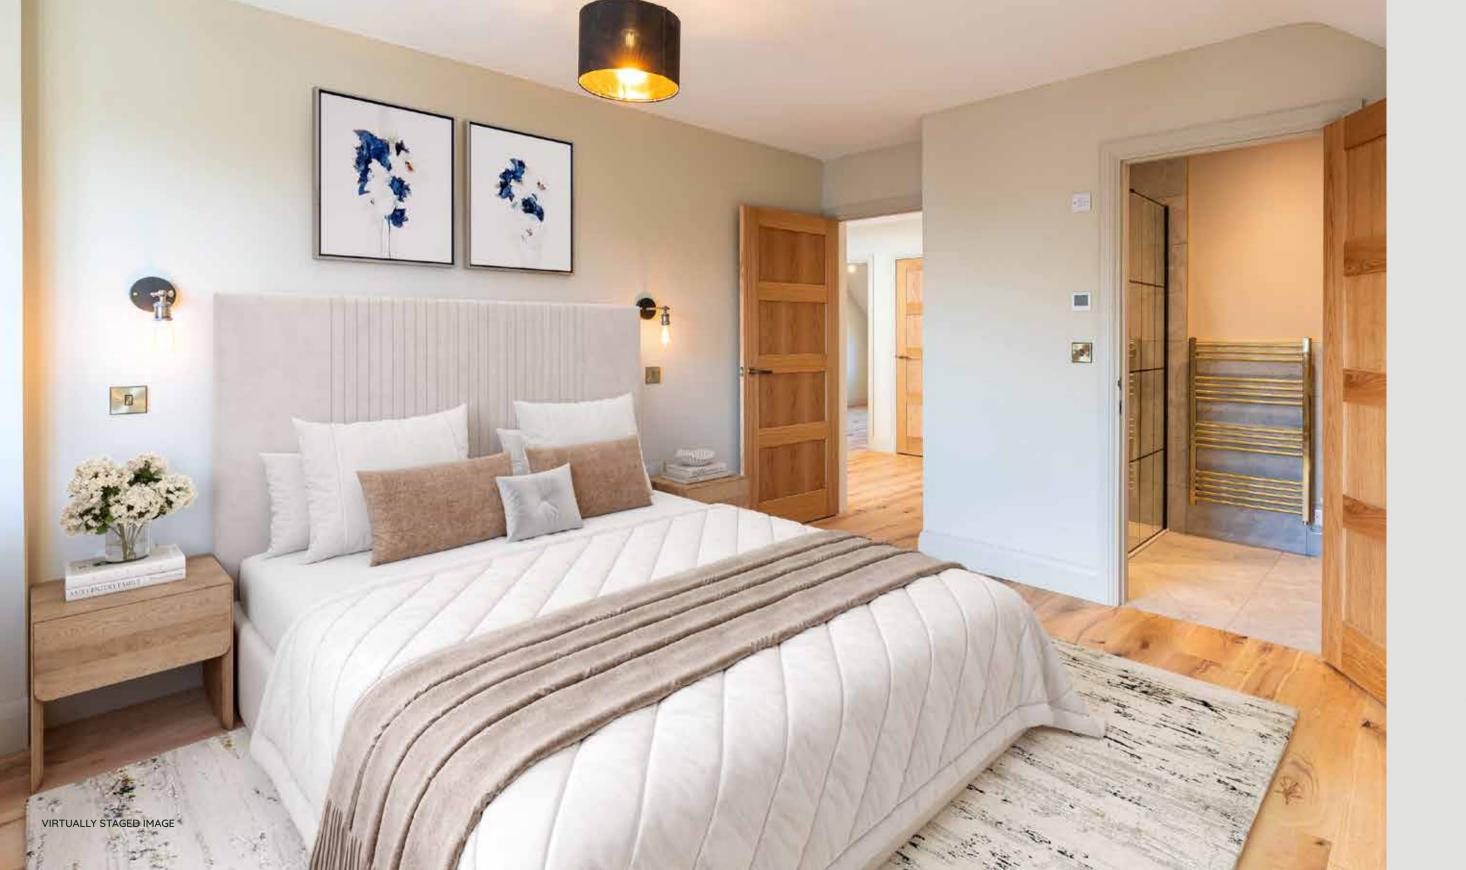

| 3.91m x 5.66m | 12'10" x 18'7" |
|            |               |                |

### **INTERNAL DIMENSION - FIRST FLOOR**

| droom | 3.27m x 5.13m | 10'9" x 16'10" |
|-------|---------------|----------------|
|       | 4.07m x 4.38m | 13'4" × 14'4"  |
|       | 3.12m x 4.28m | 10'3" x 14'1"  |
|       | 3.91m x 4.93m | 12'10" x 16'2" |

## **EXPANSIVE LIVING WITH REFINED DETAILS**

Plot 2 offers a larger floor plan that blends luxury and practicality. The main floor features a spacious kitchen, dining, and sitting area, along with a large living room, utility, and garage for added functionality.

Upstairs, each of the four bedrooms is generously sized, with the primary and second bedrooms including en-suites. The design balances modern sophistication with familyoriented comfort.





FLOOR PLAN - PLOT THREE

ACREMEAD WHEATLEY OX33 1NZ

TOTAL INTERNAL DIMENSION 216.5 SQ. M. (2,330 SQ. FT.)



Kitchen/Din Sitting Roon

Living Room

Garage

Primary Bed Bedroom 2 Bedroom 3 Bedroom 4

### INTERNAL DIMENSION - GROUND FLOOR

| ning/<br>m | 7.95m x 5.34m | 26'1" x 17'6" |
|------------|---------------|---------------|
| n          | 3.56m x 5.49m | 11'8" x 18'0" |
|            | 4.38m x 6.53m | 14'4" x 21'5" |

### **INTERNAL DIMENSION - FIRST FLOOR**

| droom | 3.55m x 5.35m | 11'8" x 17'7" |
|-------|---------------|---------------|
|       | 3.56m x 4.38m | 11'8" x 14'4" |
|       | 3.13m x 4.10m | 10'3" x 13'5" |
|       | 5.17m x 4.10m | 17'0" x 13'5" |

## A SOPHISTICATED **RETREAT WITH AMPLE** SPACE

Plot 3 blends style and spaciousness. The ground floor features a