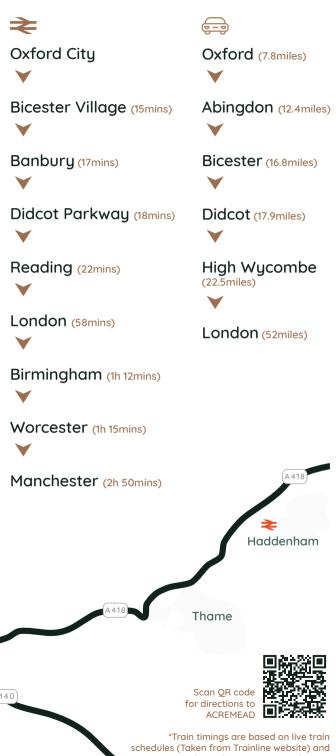

There are frequent buses to Oxford as well as good access to the nearby A40 and the M40 (Jct 8) to London or Birmingham. Regular trains run from Thame Parkway Station to London Marylebone and a 24-hour service from Thornhill Park & Ride provides access to Heathrow and Gatwick airports.

## DISCOVER CONNECTIONS FROM ACREMEAD

may vary depending on routes and stops.