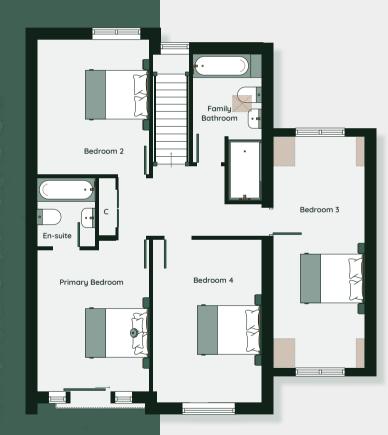

### INTERNAL DIMENSION - FIRST FLOOR

| room | 3.38m x 4.26m | 11'1" × 14'0" |
|------|---------------|---------------|
|      | 3.39m x 4.08m | 11'1" x 13'5" |
|      | 2.78m x 6.36m | 9'1" × 20'10" |
|      | 3.28m x 4.57m | 10'9" x 15'0" |

The first floor includes four generous bedrooms, including a luxurious primary suite with an ensuite, and a family bathroom. The thoughtful layout and meticulous design provide a versatile and comfortable living space.