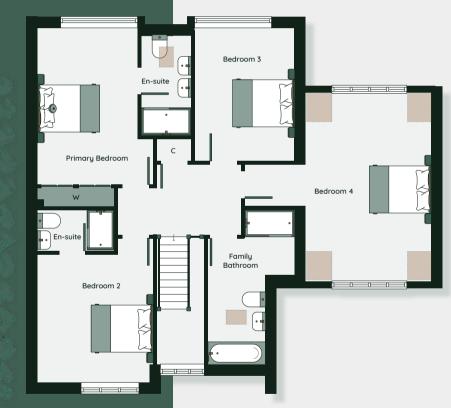

## FLOOR PLAN - PLOT FOUR

**ACREMEAD WHEATLEY OX33 1NZ** 

TOTAL INTERNAL DIMENSION 226.3 SQ. M. (2,435 SQ. FT.)

Kitchen/Dini Sitting Roon

Living Room

Utility

Garage

Primary Bed Bedroom 2

Bedroom 3

Bedroom 4

### INTERNAL DIMENSION - GROUND FLOOR

| ning/<br>m | 7.95m x 5.50m | 26'1" x 18'1" |
|------------|---------------|---------------|
| n          | 3.56m x 5.36m | 11'8" x 17'7" |
|            | 3.92m x 2.18m | 12'10" x 7'2" |
|            | 4.87m x 6.14m | 16'0" x 20'2" |
|            |               |               |

### **INTERNAL DIMENSION - FIRST FLOOR**

| droom | 3.11m x 5.49m | 10'2" x 18'0"  |
|-------|---------------|----------------|
|       | 3.56m x 4.46m | 11'8" x 14'8"  |
|       | 3.13m x 4.13m | 10'3" x 13'7"  |
|       | 3.90m x 6.22m | 12'10" x 20'6" |

## LUXURY REDEFINED WITH THOUGHTFUL DESIGN

Plot 4 is the largest in the development, featuring a grand kitchen, dining, and sitting room. The home includes a living room for relaxation, a practical utility room, and a spacious garage.

Upstairs, the four bedrooms meet diverse needs, with the primary and another bedroom each offering en-suites. This home combines elegance with functional design, making it ideal for modern family living.