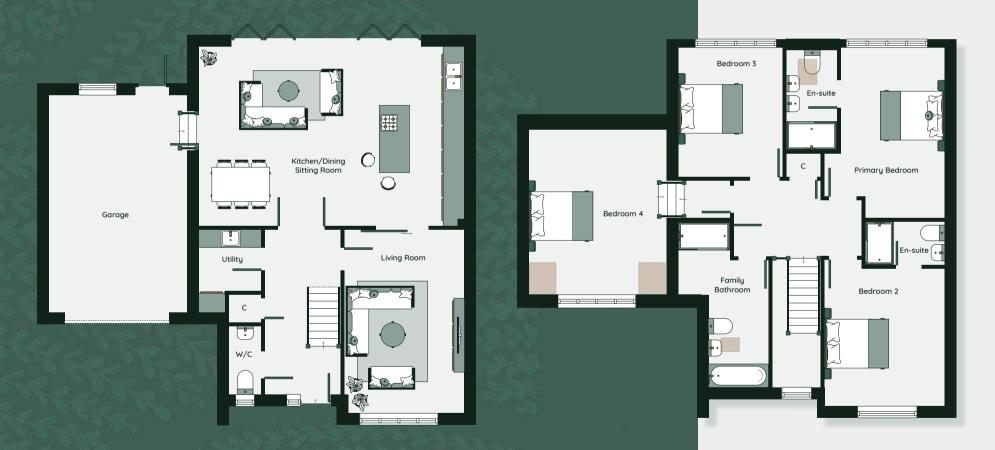

## FLOOR PLAN - PLOT ONE

**ACREMEAD WHEATLEY OX33 1NZ** 

TOTAL INTERNAL DIMENSION 179.8 SQ. M. (1,935 SQ. FT.)

Kitchen/Dini Sitting Room

Living Room

Garage

Primary Bedr Bedroom 2 Bedroom 3

Bedroom 4

### **INTERNAL DIMENSION - GROUND FLOOR**

| ning/ | 6.76m x 5.25m | 22'2" x 17'3" |
|-------|---------------|---------------|
| n     | 3.38m x 5.26m | 11'1" x 17'3" |
|       | 2.78m x 5.20m | 9'1" x 17'1"  |

### INTERNAL DIMENSION - FIRST FLOOR

| room | 3.38m x 4.26m | 11'1" × 14'0" |
|------|---------------|---------------|
|      | 3.39m x 4.08m | 11'1" x 13'5" |
|      | 2.78m x 6.36m | 9'1" × 20'10" |
|      | 3.28m x 4.57m | 10'9" x 15'0" |

## AN ELEGANT BLEND OF **MODERN COMFORTS**

Plot 1 offers a spacious interior designed for family living. The ground floor features an open-plan kitchen, dining, and sitting room ideal for gatherings, along with a cosy living room, garage, utility space, and a W/C.

The first floor includes four generous bedrooms, including a luxurious primary suite with an ensuite, and a family bathroom. The thoughtful layout and meticulous design provide a versatile and comfortable living space.