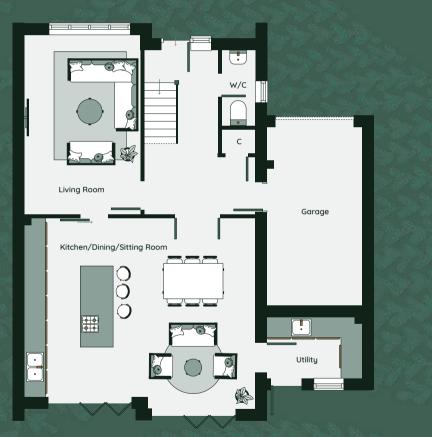

## FLOOR PLAN - PLOT ONE

**ACREMEAD WHEATLEY OX33 1NZ** 

TOTAL INTERNAL DIMENSION 179.8 SQ. M. (1,935 SQ. FT.)

Kitchen/Dini Sitting Room

Living Room

Garage

Primary Bedr Bedroom 2 Bedroom 3

Bedroom 4

### **INTERNAL DIMENSION - GROUND FLOOR**

| ning/ | 6.76m x 5.25m | 22'2" x 17'3" |
|-------|---------------|---------------|
| n     | 3.38m x 5.26m | 11'1" x 17'3" |
|       | 2.78m x 5.20m | 9'1" x 17'1"  |

### INTERNAL DIMENSION - FIRST FLOOR

| room | 3.38m x 4.26m | 11'1" × 14'0" |
|------|---------------|---------------|
|      | 3.39m x 4.08m | 11'1" x 13'5" |
|      | 2.78m x 6.36m | 9'1" × 20'10" |
|      | 3.28m x 4.57m | 10'9" x 15'0" |

## AN ELEGANT BLEND OF **MODERN COMFORTS**

Plot 1 offers a spacious interior designed for family living. The ground floor features an open-plan kitchen, dining, and sitting room ideal for gatherings, along with a cosy living room, garage, utility space, and a W/C.

The first floor includes four generous bedrooms, including a luxurious primary suite with an ensuite, and a family bathroom. The thoughtful layout and meticulous design provide a versatile and comfortable living space.