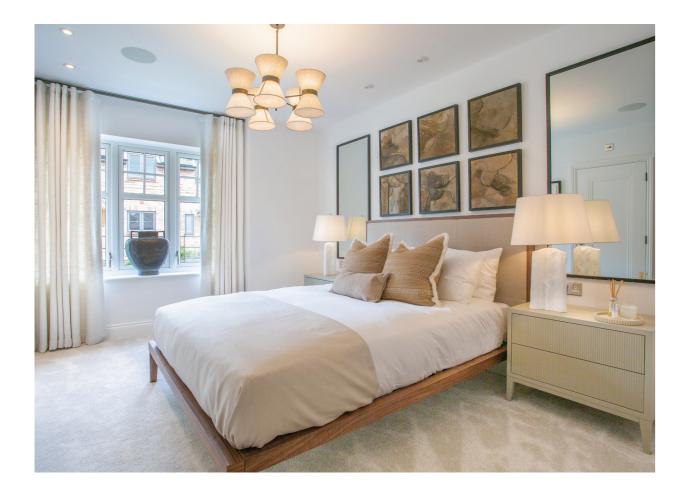

### THE LAVINGTON

Η

square feet of living space.

This spacious living accommodation provides two generously sized bedrooms, the principal with en-suite shower room, a kitchen/dining room, a separate sitting room and an integrated garage.

The open-plan kitchen/dining room is the heart of the home, creating a seamless flow between cooking, dining, and entertaining. With modern appliances and sleek finishes, this space is ideal for both everyday meals and hosting gatherings with friends and family.

> For those seeking a separate area to unwind or entertain guests, the sitting room provides an ideal retreat. Whether you prefer cosy nights in or social gatherings, this versatile space can be tailored to suit your needs.