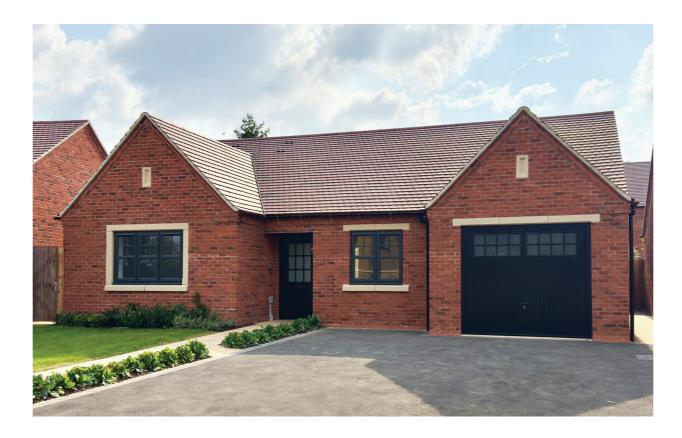

# THE LAVINGTON

### THE LAVINGTON

Η

square feet of living space.

This spacious living accommodation provides two generously sized bedrooms, the principal with en-suite shower room, a kitchen/dining room, a separate sitting room and an integrated garage.