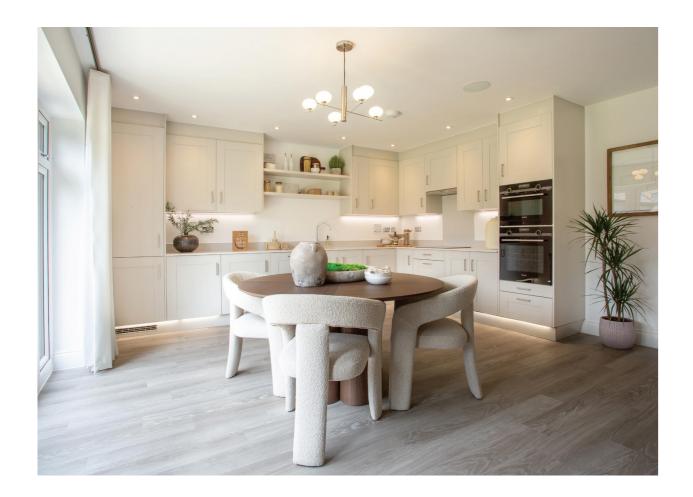

The open-plan kitchen/dining room is the heart of the home, creating a seamless flow between cooking, dining, and entertaining. With modern appliances and sleek finishes, this space is ideal for both everyday meals and hosting gatherings with friends and family.