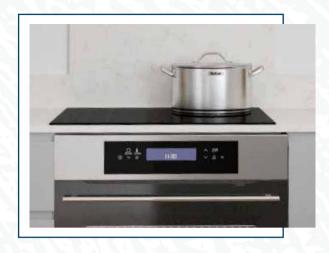

#### KITCHENS:

- » Contemporary kitchen
- » Quartz worktops
- » Breakfast bars(Apartments 3, 4, 5, 6 only)
- » Bosch oven and dishwasher
- » Bosch integrated fridge/freezer
- » Bosch induction hob
- » Integrated washing machine (Apartments 1,2,7 only)

#### **HEATING:**

- » High energy efficiency, air source heat pump
- » Underfloor heating throughout