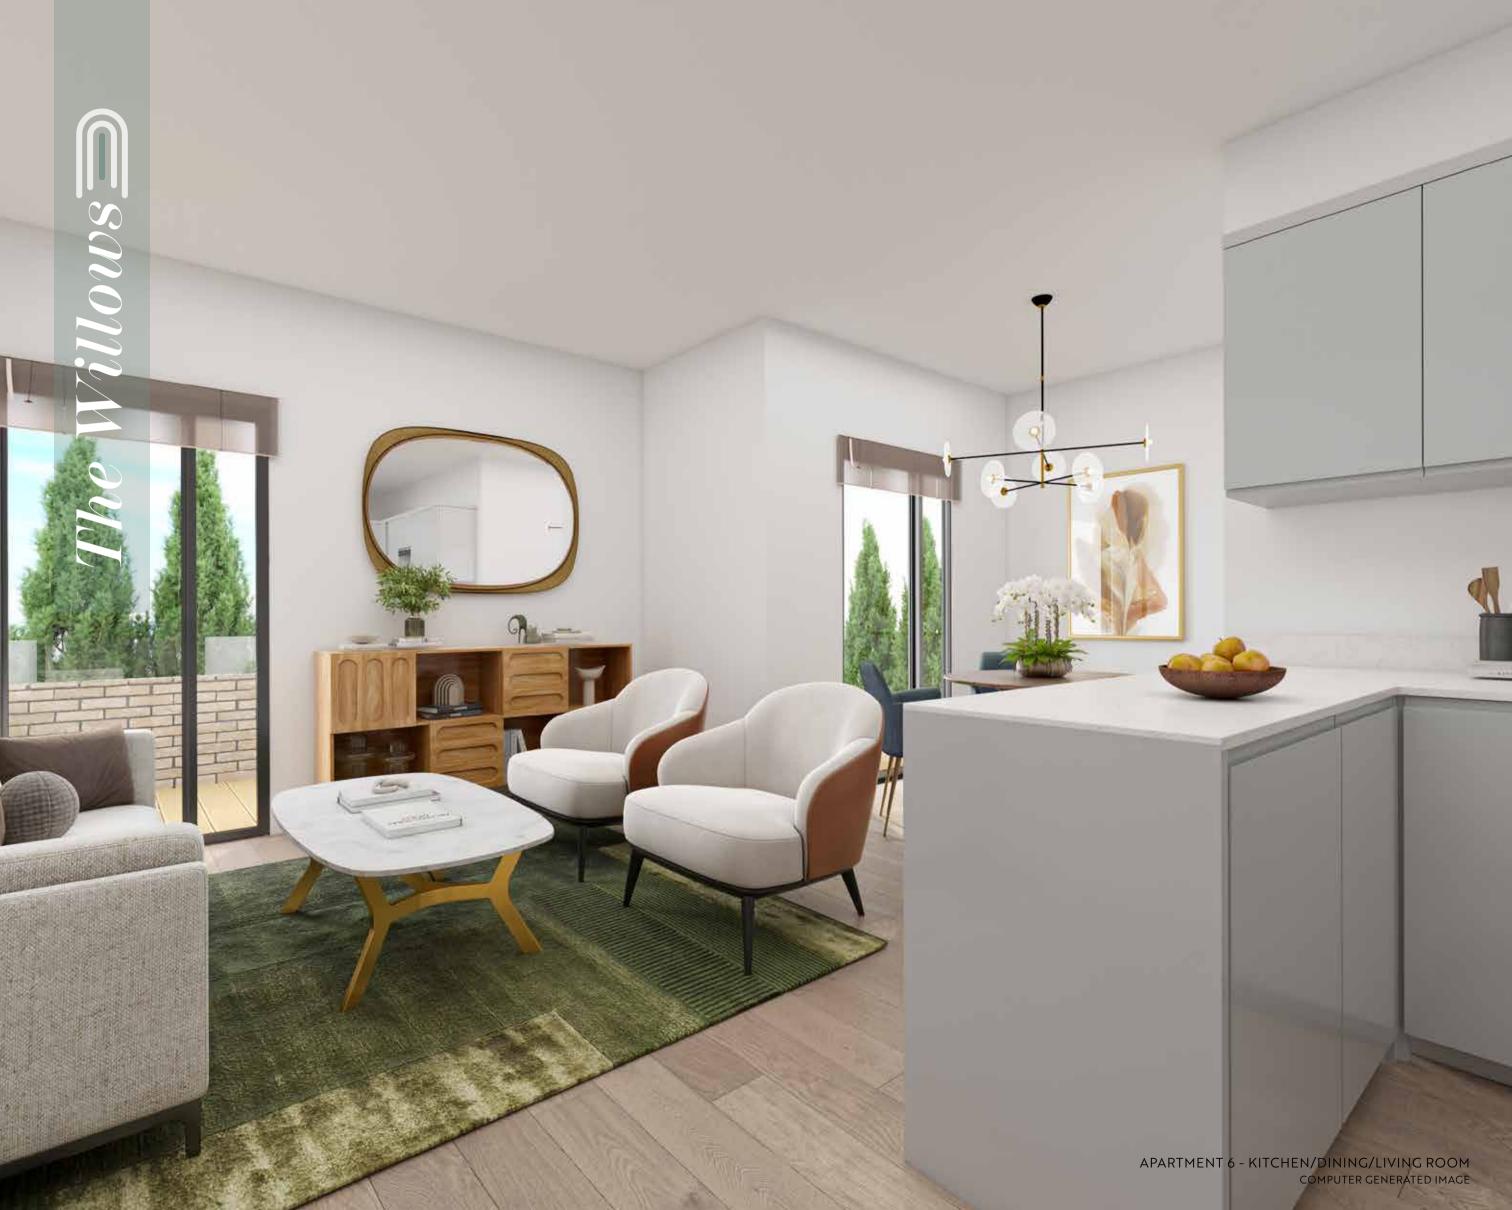

## APARTMENT SIX

67.9 sq. m. / 731 sq. ft.

Each apartment is meticulously designed to provide an unparalleled living experience. From the moment you step inside, you are greeted by luxurious interiors and modern amenities that cater to your every need. Whether you are looking for a spacious one-bedroom or two-bedroom apartment, our diverse range of layouts provides options for everyone.

The specification of The Willows is of high quality throughout, with every kitchen featuring Quartz worktops and fully integrated Bosch appliances. MVHR ventilation systems are installed providing clean air to the homes and underfloor floor heating is delivered from air source heat pumps, ensuring that these apartments are not only beautiful but also efficient. Outside there is private off-street parking, a bike store and a landscaped communal area. Some apartments also include a private garden.