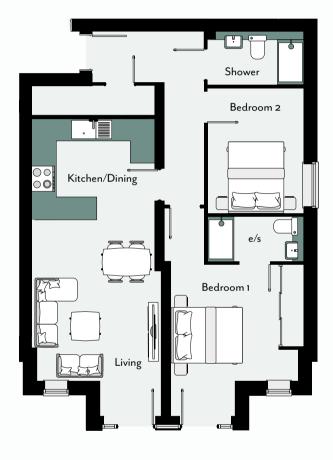

, our diverse range of layouts provides options for everyone.

The specification of The Willows is of high quality throughout, with every kitchen featuring Quartz worktops and fully integrated Bosch appliances. MVHR ventilation systems are installed providing clean air to the homes and underfloor floor heating is delivered from air source heat pumps, ensuring that these apartments are not only beautiful but also efficient. Outside there is private off-street parking, a bike store and a landscaped communal area. Some apartments also include a private garden.









# FLOOR PLANS LAYOUT & SIZES

# APARTMENT ONE

61.6 sq. m. / 663 sq. ft.







# APARTMENT TWO

43.4 sq. m. / 467 sq. ft.





### APARTMENT THREE

79.4 sq. m. / 854 sq. ft.







# APARTMENT FOUR

70.6 sq. m. / 760 sq. ft.







# FLOOR PLANS

LAYOUT & SIZES



## APARTMENT FIVE

78.1 sq. m. / 841 sq. ft.





## APARTMENT SIX

67.9 sq. m. / 731 sq. ft.







# APARTMENT SEVEN

61.6 sq. m. / 663 sq. ft.

















#### KITCHENS:

- » Contemporary kitchen
- » Quartz worktops
- » Breakfast bars(Apartments 3, 4, 5, 6 only)
- » Bosch oven and dishwasher
- » Bosch integrated fridge/freezer
- » Bosch induction hob
- » Integrated washing machine (Apartments 1,2,7 only)

#### **HEATING:**

- » High energy efficiency, air source heat pump
- » Underfloor heating throughout

## GENERAL FITTINGS & QUALITY OF BUILD:

- » Double-glazed thermally efficient windows
- » Modern steel and glass staircase
- » Built in bedroom wardrobes, providing full height mirrored doors (Apartments 3,4,5,6 only)
- » Luxury modern lami