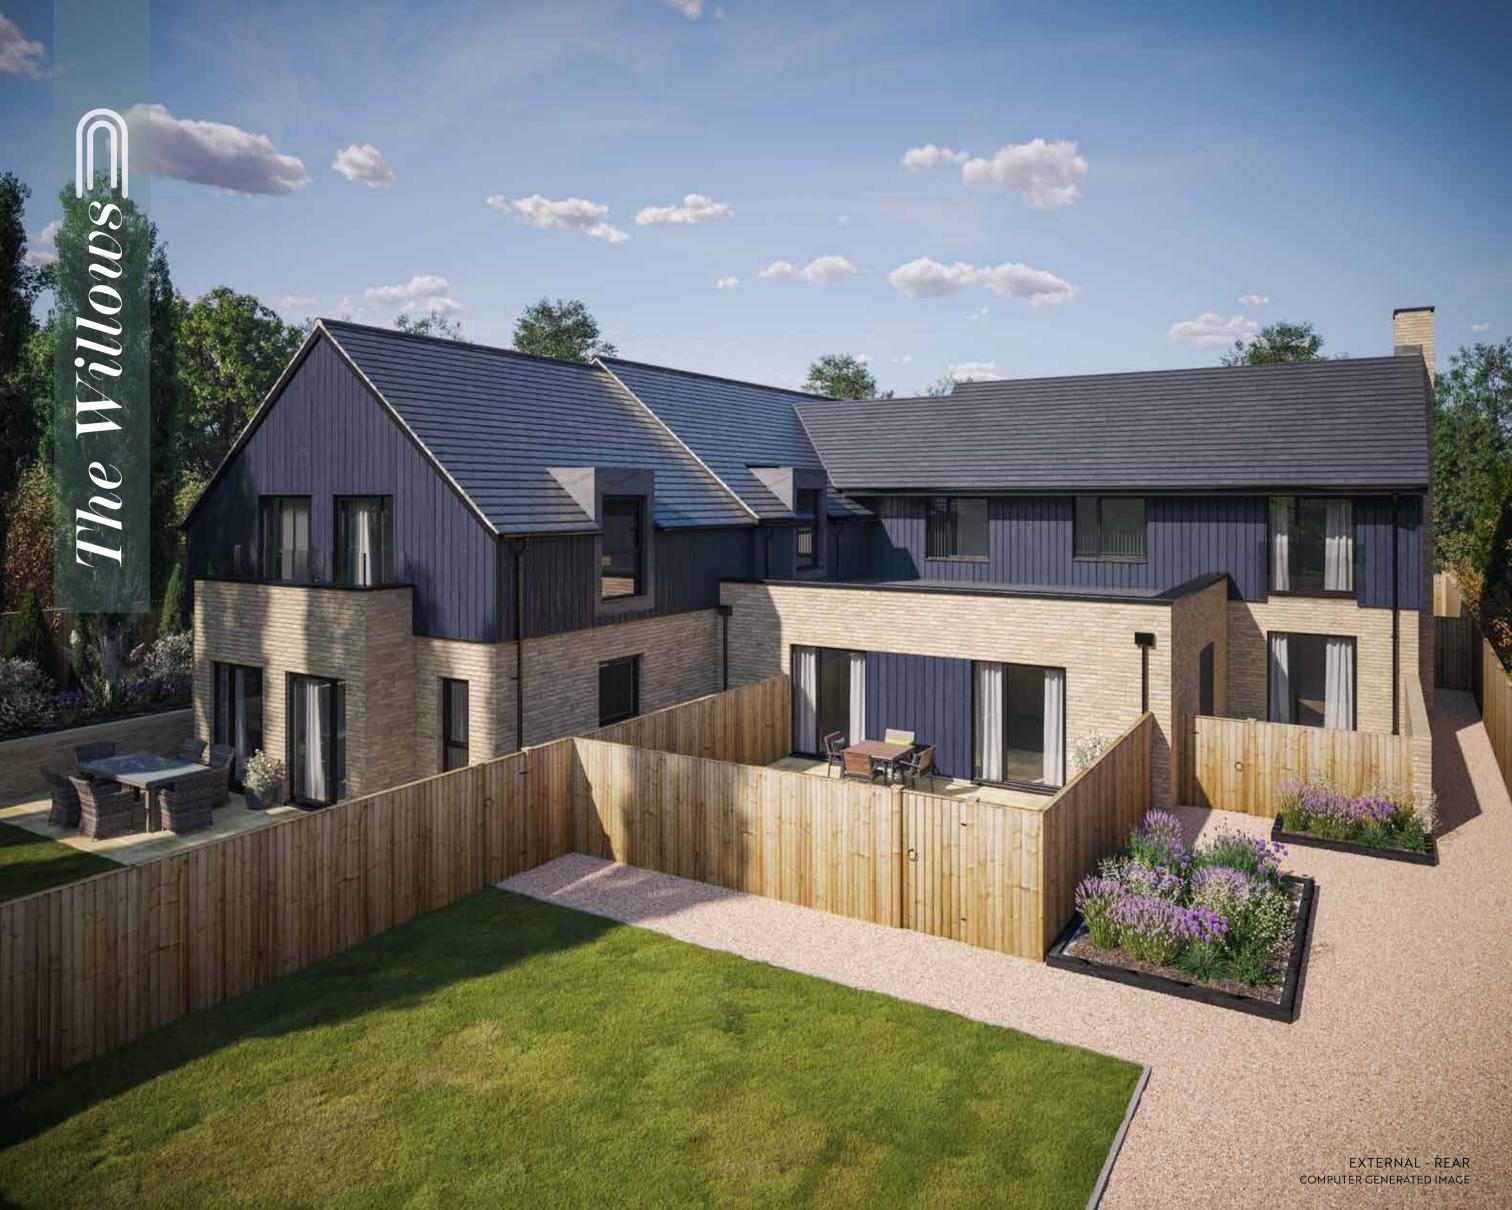

Each apartment is meticulously designed to provide an unparalleled living experience. From the moment you step inside, you are greeted by luxurious interiors and modern amenities that cater to your every need. Whether you are looking for a spacious one-bedroom or two-bedroom apartment, our diverse range of layouts provides options for everyone.

The specification of The Willows is of high quality throughout, with every kitchen featuring Quartz worktops and fully integrated Bosch appliances. MVHR ventilation systems are installed providing clean air to the homes and underfloor floor heating is delivered from air source heat pumps, ensuring that these apartments are not only beautiful but also efficient. Outside there is private off-street parking, a bike store and a landscaped communal area. Some apartments also include a private garden.