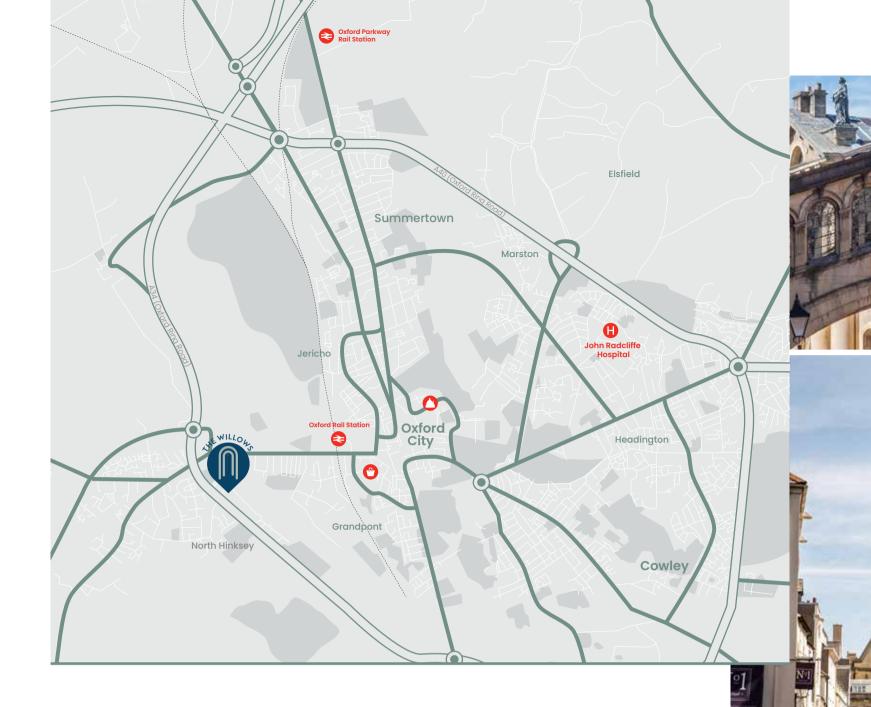

Each apartment is meticulously designed to provide an unparalleled living experience. From the moment you step inside, you are greeted by luxurious interiors and modern amenities that cater to your every need. Whether you are looking for a spacious one-bedroom or two-bedroom apartment, our diverse range of layouts provides options for everyone.

The specification of The Willows is of high quality throughout, with every kitchen featuring Quartz worktops and fully integrated Bosch appliances. MVHR ventilation systems are installed providing clean air to the homes and underfloor floor heating is delivered from air source heat pumps, ensuring that these apartments are not only beautiful but also efficient. Outside there is private off-street parking, a bike store and a landscaped communal