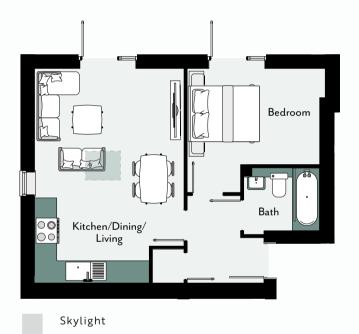

t cater to your every need. Whether you are looking for a spacious one-bedroom or two-bedroom apartment, our diverse range of layouts provides options for everyone.

The specification of The Willows is of high quality throughout, with every kitchen featuring Quartz worktops and fully integrated Bosch appliances. MVHR ventilation systems are installed providing clean air to the homes and underfloor floor heating is delivered from air source heat pumps, ensuring that these apartments are not only beautiful but also efficient. Outside there is private off-street parking, a bike store and a landscaped communal area. Some apartments also include a private garden.









# FLOOR PLANS LAYOUT & SIZES

# APARTMENT ONE

61.6 sq. m. / 663 sq. ft.







# APARTMENT TWO

43.4 sq. m. / 467 sq. ft.





### APARTMENT THREE

79.4 sq. m. / 854 sq. ft.







# APARTMENT FOUR

70.6 sq. m. / 760 sq. ft.







# FLOOR PLANS

LAYOUT & SIZES



## APARTMENT FIVE

78.1 sq. m. / 841 sq. ft.





## APARTMENT SIX

67.9 sq. m. / 731 sq. ft.







# APARTMENT SEVEN

61.6 sq. m. / 663 sq. ft.

















#### KITCHENS:

- » Contemporary kitchen
- » Quartz worktops
- » Breakfast bars(Apartments 3, 4, 5, 6 only)
- » Bosch oven and dishwasher
- » Bosch integrated fridge/freezer
- » Bosch induction hob
- » Integrated washing machine (Apartments 1,2,7 only)

#### **HEATING:**

- » High energy efficiency, air source heat pump
- » Underfloor heating throughout

## GENERAL FITTINGS & QUALITY OF BUILD:

- » Double-glazed thermally efficient windows
- » Modern steel and glass staircase
- » Built in b