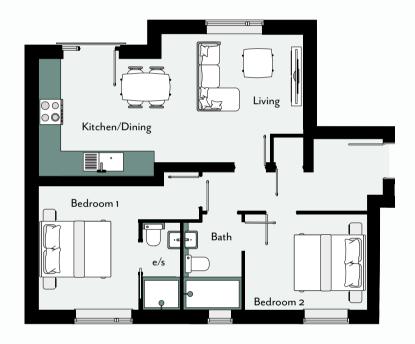

grated Bosch appliances. MVHR ventilation systems are installed providing clean air to the homes and underfloor floor heating is delivered from air source heat pumps, ensuring that these apartments are not only beautiful but also efficient. Outside there is private off-street parking, a bike store and a landscaped communal area. Some apartments also include a private garden.









# FLOOR PLANS LAYOUT & SIZES

# APARTMENT ONE

61.6 sq. m. / 663 sq. ft.







# APARTMENT TWO

43.4 sq. m. / 467 sq. ft.





### APARTMENT THREE

79.4 sq. m. / 854 sq. ft.







# APARTMENT FOUR

70.6 sq. m. / 760 sq. ft.







# FLOOR PLANS

LAYOUT & SIZES



## APARTMENT FIVE

78.1 sq. m. / 841 sq. ft.





## APARTMENT SIX

67.9 sq. m. / 731 sq. ft.







# APARTMENT SEVEN

61.6 sq. m. / 663 sq. ft.

















#### KITCHENS:

- » Contemporary kitchen
- » Quartz worktops
- » Breakfast bars(Apartments 3, 4, 5, 6 only)
- » Bosch oven and dishwasher
- » Bosch integrated fridge/freezer
- » Bosch induction hob
- » Integrated washing machine (Apartments 1,2,7 only)

#### **HEATING:**

- » High energy efficiency, air source heat pump
- » Underfloor heating throughout

## GENERAL FITTINGS & QUALITY OF BUILD:

- » Double-glazed thermally efficient windows
- » Modern steel and glass staircase
- » Built in bedroom wardrobes, providing full height mirrored doors (Apartments 3,4,5,6 only)
- » Luxury modern laminate flooring to kitchen and hallway
- » Carpet to bedrooms
- » Ample electrical sockets

#### **ELECTRICAL**:

- » TV/FM/Satellite points
- » Low energy LED lighting throughout
- » MVHR