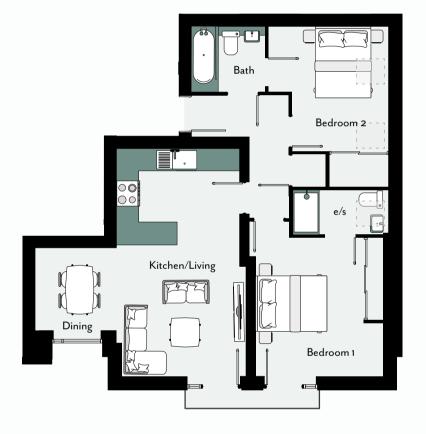

ery kitchen featuring Quartz worktops and fully integrated Bosch appliances. MVHR ventilation systems are installed providing clean air to the homes and underfloor floor heating is delivered from air source heat pumps, ensuring that these apartments are not only beautiful but also efficient. Outside there is private off-street parking, a bike store and a landscaped communal area. Some apartments also include a private garden.









# FLOOR PLANS LAYOUT & SIZES

# APARTMENT ONE

61.6 sq. m. / 663 sq. ft.







# APARTMENT TWO

43.4 sq. m. / 467 sq. ft.





### APARTMENT THREE

79.4 sq. m. / 854 sq. ft.







# APARTMENT FOUR

70.6 sq. m. / 760 sq. ft.







# FLOOR PLANS

LAYOUT & SIZES



## APARTMENT FIVE

78.1 sq. m. / 841 sq. ft.





## APARTMENT SIX

67.9 sq. m. / 731 sq. ft.







# APARTMENT SEVEN

61.6 sq. m. / 663 sq. ft.

















#### KITCHENS:

- » Contemporary kitchen
- » Quartz worktops
- » Breakfast bars(Apartments 3, 4, 5, 6 only)
- » Bosch oven and dishwasher
- » Bosch integrated fridge/freezer
- » Bosch induction hob
- » Integrated washing machine (Apartments 1,2,7 only)

#### **HEATING:**

- » High energy efficiency, air source heat pump
- » Underfloor heating throughout

## GENERAL FITTINGS & QUALITY OF BUILD:

- » Double-glazed thermally efficient windows
- » Modern steel and glass staircase
- » Built in bedroom wardrobes, providing full height mirrored doors (Apartments 3,4,5,6 only)
- » Luxury modern laminate flooring to kitchen and hallway
- » Carpet to bedrooms
- » Ample electrical sockets

#### **ELECTRICAL**:

- » TV/FM/Satellite po