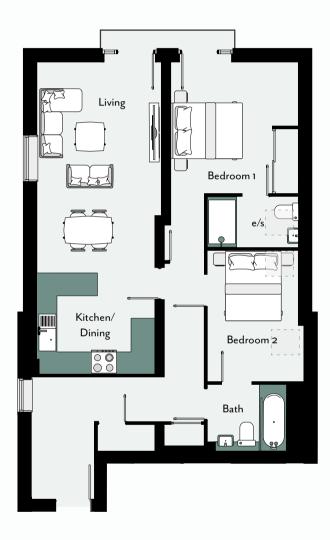

he Willows is of high quality throughout, with every kitchen featuring Quartz worktops and fully integrated Bosch appliances. MVHR ventilation systems are installed providing clean air to the homes and underfloor floor heating is delivered from air source heat pumps, ensuring that these apartments are not only beautiful but also efficient. Outside there is private off-street parking, a bike store and a landscaped communal area. Some apartments also include a private garden.









# FLOOR PLANS LAYOUT & SIZES

# APARTMENT ONE

61.6 sq. m. / 663 sq. ft.







# APARTMENT TWO

43.4 sq. m. / 467 sq. ft.





### APARTMENT THREE

79.4 sq. m. / 854 sq. ft.







# APARTMENT FOUR

70.6 sq. m. / 760 sq. ft.







# FLOOR PLANS

LAYOUT & SIZES



## APARTMENT FIVE

78.1 sq. m. / 841 sq. ft.





## APARTMENT SIX

67.9 sq. m. / 731 sq. ft.







# APARTMENT SEVEN

61.6 sq. m. / 663 sq. ft.

















#### KITCHENS:

- » Contemporary kitchen
- » Quartz worktops
- » Breakfast bars(Apartments 3, 4, 5, 6 only)
- » Bosch oven and dishwasher
- » Bosch integrated fridge/freezer
- » Bosch induction hob
- » Integrated washing machine (Apartments 1,2,7 only)

#### **HEATING:**

- » High energy efficiency, air source heat pump
- » Underfloor heating throughout

## GENERAL FITTINGS & QUALITY OF BUILD:

- » Double-glazed thermally efficient windows
- » Modern steel and glass staircase
- » Built in bedroom wardrobes, providing full height mirrored doors (Apartments 3,4,5,6 only)
- » Luxury modern laminate flooring to kitchen and hallway
- » Carpet to bedrooms
- » Ample electrical sock