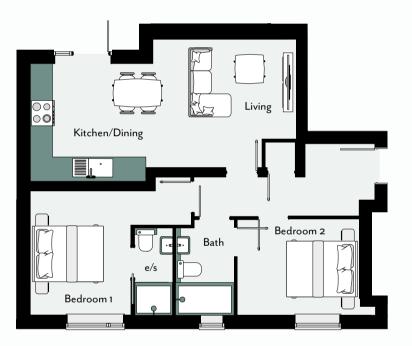

ed by luxurious interiors and modern amenities that cater to your every need. Whether you are looking for a spacious one-bedroom or two-bedroom apartment, our diverse range of layouts provides options for everyone.

The specification of The Willows is of high quality throughout, with every kitchen featuring Quartz worktops and fully integrated Bosch appliances. MVHR ventilation systems are installed providing clean air to the homes and underfloor floor heating is delivered from air source heat pumps, ensuring that these apartments are not only beautiful but also efficient. Outside there is private off-street parking, a bike store and a landscaped communal area. Some apartments also include a private garden.









# FLOOR PLANS LAYOUT & SIZES

# APARTMENT ONE

61.6 sq. m. / 663 sq. ft.







# APARTMENT TWO

43.4 sq. m. / 467 sq. ft.





### APARTMENT THREE

79.4 sq. m. / 854 sq. ft.







# APARTMENT FOUR

70.6 sq. m. / 760 sq. ft.







# FLOOR PLANS

LAYOUT & SIZES



## APARTMENT FIVE

78.1 sq. m. / 841 sq. ft.





## APARTMENT SIX

67.9 sq. m. / 731 sq. ft.







# APARTMENT SEVEN

61.6 sq. m. / 663 sq. ft.

















#### KITCHENS:

- » Contemporary kitchen
- » Quartz worktops
- » Breakfast bars(Apartments 3, 4, 5, 6 only)
- » Bosch oven and dishwasher
- » Bosch integrated fridge/freezer
- » Bosch induction hob
- » Integrated washing machine (Apartments 1,2,7 only)

#### **HEATING:**

- » High energy efficiency, air source heat pump
- » Underfloor heating throughout

## GENERAL FITTINGS & QUALITY OF BUILD:

- » Double-glazed thermally efficient windows
-