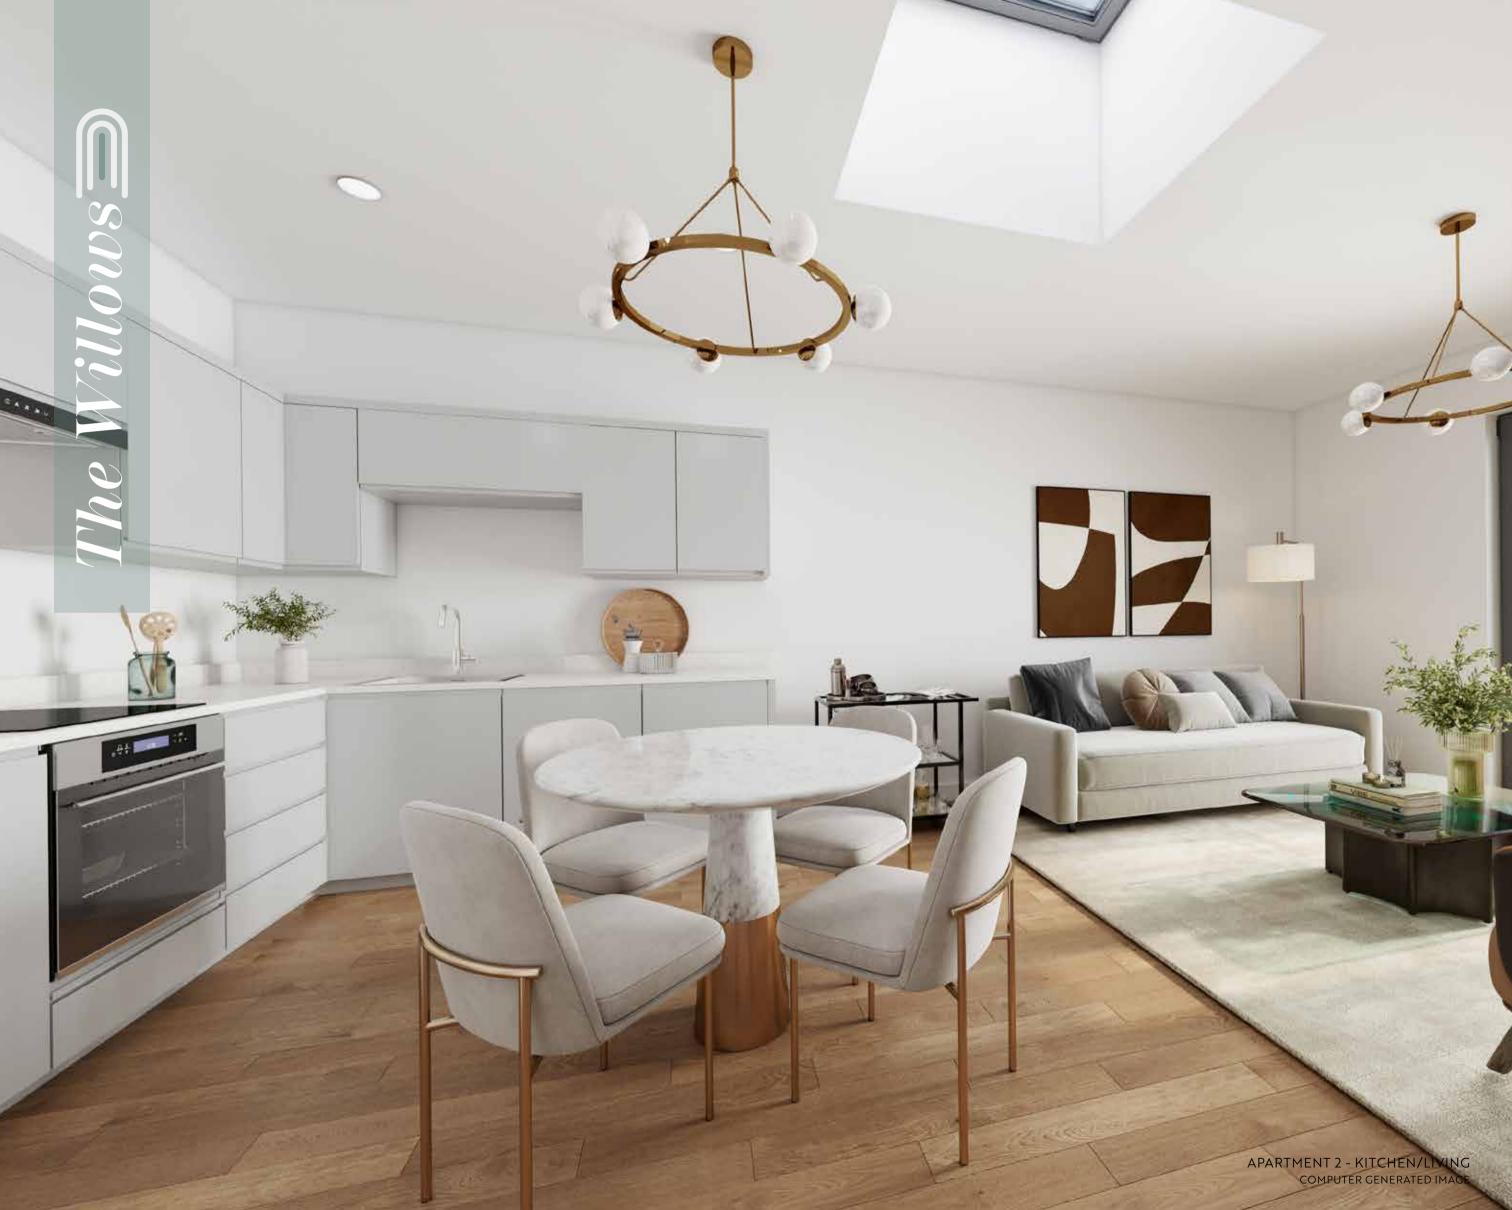

Each apartment is meticulously designed to provide an unparalleled living experience. From the moment you step inside, you are greeted by luxurious interiors and modern amenities that cater to your every need. Whether you are looking for a spacious one-bedroom or two-bedroom apartment, our diverse range of layouts provides options for everyone.

The specification of The Willows is of high quality throughout, with every kitchen featuring Quartz worktops and fully integrated Bosch appliances. MVHR ventilation systems are installed providing clean air to the homes and underfloor floor heating is delivered from air source heat pumps, ensuring that these apartments are not only beautiful but also efficient. Outside there is private off-street parking, a bike store and a landscaped communal area. Some apartments also include a private garden.

#### KITCHENS:

- » Contemporary kitchen
- » Quartz worktops
- » Breakfast bars(Apartments 3, 4, 5, 6 only)
- » Bosch oven and dishwasher
- » Bosch integrated fridge/freezer
- » Bosch induction hob
- » Integrated washing machine (Apartments 1,2,7 only)

#### **HEATING:**

- » High energy efficiency, air source heat pump
- » Underfloor heating throughout

## GENERAL FITTINGS & QUALITY OF BUILD:

- » Double-glazed thermally efficient windows
- » Modern steel and glass staircase
- » Built in bedroom wardrobes, providing full height mirrored doors (Apartments 3,4,5,6 only)
- » Luxury modern laminate flooring to kitchen and hallway
- » Carpet to bedrooms
- » Ample electrical sockets

#### **ELECTRICAL**:

- » TV/FM/Satellite points
- » Low energy LED lighting throughout
- » MVHR ventilation system for clean air throughout apartment