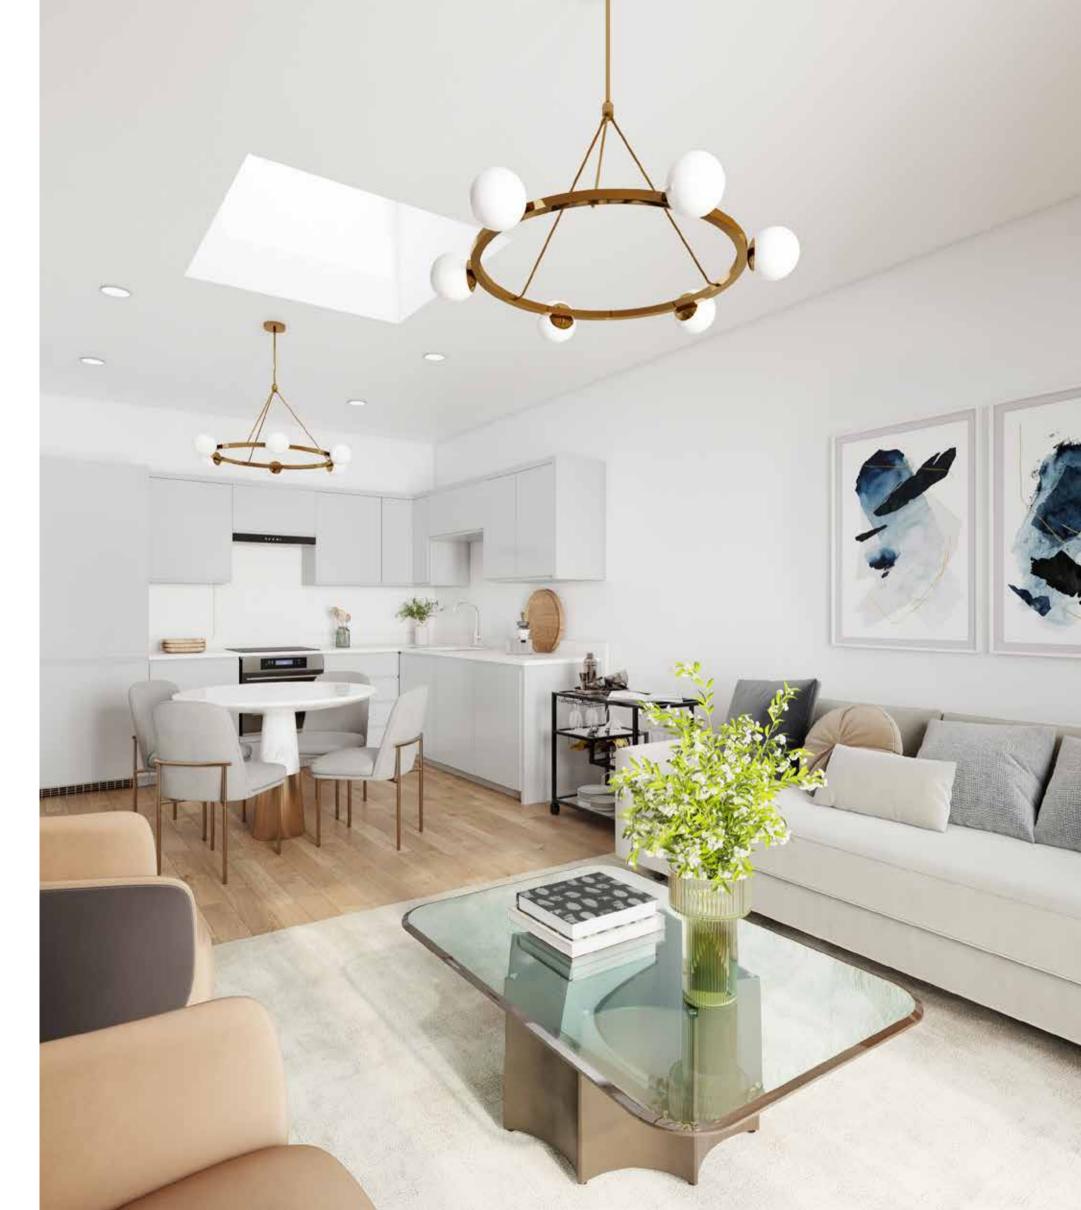

Each apartment is meticulously designed to provide an unparalleled living experience. From the moment you step inside, you are greeted by luxurious interiors and modern amenities that cater to your every need. Whether you are looking for a spacious one-bedroom or two-bedroom apartment, our diverse range of layouts provides options for everyone.

The specification of The Willows is of high quality throughout, with every kitchen featuring Quartz worktops and fully integrated Bosch appliances. MVHR ventilation systems are installed providing clean air to the homes and underfloor floor heating is delivered from air source heat pumps, ensuring that these apartments are not only beautiful but also efficient. Outside there is private off-street parking, a bike store and a landscaped communal area. Some apartments also include a private garden.

## GENERAL FITTINGS & QUALITY OF BUILD:

- » Double-glazed thermally efficient windows
- » Modern steel and glass staircase
- » Built in bedroom wardrobes, providing full height mirrored doors (Apartments 3,4,5,6 only)
- » Luxury modern laminate flooring to kitchen and hallway
- » Carpet to bedrooms
- » Ample electrical sockets