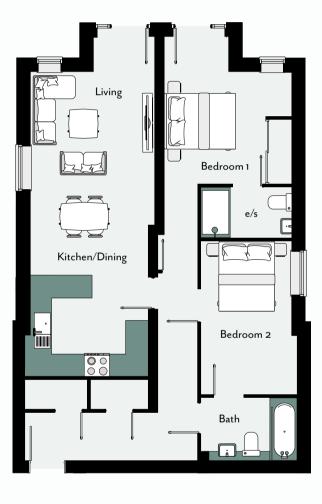

for a spacious one-bedroom or two-bedroom apartment, our diverse range of layouts provides options for everyone.

The specification of The Willows is of high quality throughout, with every kitchen featuring Quartz worktops and fully integrated Bosch appliances. MVHR ventilation systems are installed providing clean air to the homes and underfloor floor heating is delivered from air source heat pumps, ensuring that these apartments are not only beautiful but also efficient. Outside there is private off-street parking, a bike store and a landscaped communal area. Some apartments also include a private garden.









# FLOOR PLANS LAYOUT & SIZES

# APARTMENT ONE

61.6 sq. m. / 663 sq. ft.







# APARTMENT TWO

43.4 sq. m. / 467 sq. ft.





### APARTMENT THREE

79.4 sq. m. / 854 sq. ft.







# APARTMENT FOUR

70.6 sq. m. / 760 sq. ft.







# FLOOR PLANS

LAYOUT & SIZES



## APARTMENT FIVE

78.1 sq. m. / 841 sq. ft.





## APARTMENT SIX

67.9 sq. m. / 731 sq. ft.







# APARTMENT SEVEN

61.6 sq. m. / 663 sq. ft.

















#### KITCHENS:

- » Contemporary kitchen
- » Quartz worktops
- » Breakfast bars(Apartments 3, 4, 5, 6 only)
- » Bosch oven and dishwasher
- » Bosch integrated fridge/freezer
- » Bosch induction hob
- » Integrated washing machine (Apartments 1,2,7 only)

#### **HEATING:**

- » High energy efficiency, air source heat pump
- » Underfloor heating throughout

## GENERAL FITTINGS & QUALITY OF BUILD:

- » Double-glazed thermally efficient windows
- » Modern steel and glass staircase
- » Built in bedroom wardrobes, providing full height mirrored doo