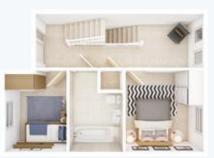

#### Floor area (meters):

| Kitchen/Dining/Living |
|-----------------------|
| Master bedroom        |
| Second bedroom        |
| Bathroom              |

7.64m x 3.83m 3.91m x 3.20m 3.27m x 3.20m 2.21m x 2.01m

Ground floor

2 bedroom bungalow

Total floor area: 70m<sup>2</sup>