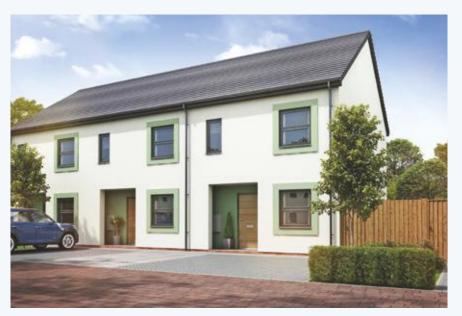

#### 3 bedroom bungalow

Total floor area: 86m<sup>2</sup>

Disclaimer: Images and CGIs are for illustrative purposes only and are correct at time of print.

Beatrice is a must for the first time buyer. This lovely two bedroom home has a gorgeous open plan living and dining area, perfect for entertaining, and with French doors leading out to the garden those summer barbeques are already beckoning! Upstairs there are two large double bedrooms, which one will be yours?

Available as semi-detached or terraced.

#### Floor area (meters):

| Kitchen/Dining |
|----------------|
| Living area    |
| Master bedroom |
| Second bedroom |
| Bathroom       |

3.77m x 3.64m 4.94m x 3.11m 4.94m x 3.11m 3.77m x 2.83m 2.21m x 2.02m Ground floor