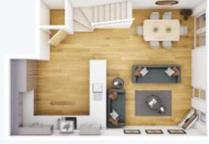

#### Floor area (meters):

| Kitchen/Dining/Living |
|-----------------------|
| Master bedroom        |
| Second bedroom        |
| Bathroom              |

7.64m x 3.83m 3.91m x 3.20m 3.27m x 3.20m 2.21m x 2.01m

Ground floor

2 bedroom bungalow

Total floor area: 70m<sup>2</sup>