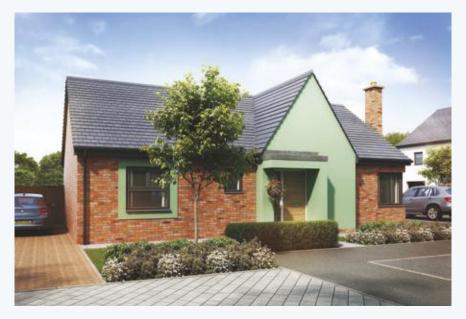

ATHENA 2 bedroom bungalow

MINERVA BEATRICE 3 bedroom 2 bedroom bungalow

house

18

GEM 2 bedroom house

SOVEREIGN 3 bedroom house

**EMPRESS** 3 bedroom house

VALENTINE 3 bedroom house

VALENTINE ALEXANDRA 4 bedroom house

HECTOR 4 bedroom house

RENTAL PROPERTIES

Disclaimer: Images and CGIs are for illustrative purposes only and are correct at time of print.

Athena is a perfect home for first time buyers or those looking to downsize. The open plan living and dining area is a great place for entertaining and is a real heart to the home. With two double bedrooms and a generous bathroom you will feel right at home the moment you enter the door.

#### 3 bedroom bungalow

Total floor area: 86m<sup>2</sup>

Disclaimer: Images and CGIs are for illustrative purposes only and are correct at time of print.

Beatrice is a must for the first time buyer. This lovely two bedroom home has a gorgeous open plan living and dining area, perfect for entertaining, and with French doors leading out to the garden those summer barbeques are already beckoning! Upstairs there are two large double bedrooms, which one will be yours?