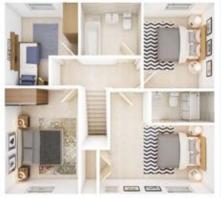

## Your bird's eye view

ATHENA 2 bedroom bungalow

MINERVA 3 bedroom bungalow

3 bedroom house

PHASE 2

STELLA 4 bedroom house

| BEATRICE  |
|-----------|
| 2 bedroom |
| house     |

|   | GEM     |
|---|---------|
| 2 | bedroom |
|   | house   |

VALENTINE ALEXANDRA 4 bedroom house

HECTOR 4 bedroom house

RENTAL PROPERTIES

Disclaimer: Images and CGIs are for illustrative purposes only and are correct at time of print.

Athena is a perfect home for first time buyers or those looking to downsize. The open plan living and dining area is a great place for entertaining and is a real heart to the home. With two double bedrooms and a generous bathroom you will feel right at home the moment you enter the door.