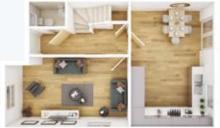

#### 3 bedroom house

Total floor area: 93m<sup>2</sup>

Disclaimer: Images and CGIs are for illustrative purposes only and are correct at time of print.

We won't blame you if you fall head over heels in love with this house! Its unique design and versatile layout is perfect for those who love to entertain. The ground floor open plan living space with direct access out to the garden is sure to impress. The first floor is home to two lovely bedrooms and the family bathroom, while on the second floor the master bedroom not only has an en-suite but impressive storage space too!

7.44m x 5.19m

5.12m x 4.06m 2.43m x 1.25m 3.10m x 2.93m 2.94m x 2.35m 2.24m x 2.02m

Available as semi-detached.

#### Floor area (meters):

| Kitchen/Dining/Living |  |  |  |  |  |
|-----------------------|--|--|--|--|--|
| Master bedroom        |  |  |  |  |  |
| En-suite              |  |  |  |  |  |
| Bedroom 2             |  |  |  |  |  |
| Bedroom 3             |  |  |  |  |  |
| Bathroom              |  |  |  |  |  |

3 bedroom house Total floor area: 93m<sup>2</sup> Ground floor

First floor

Second floor

Disclaimer: Images and CGIs are for illustrative purposes only and are correct at time of print.

Looking for a large home with space to entertain as well as great sized bedrooms? Love open plan living and bright open spaces? Then look no further, Hector is the perfect home for you! We love this family home with its modern, flexible design and we think you will too.