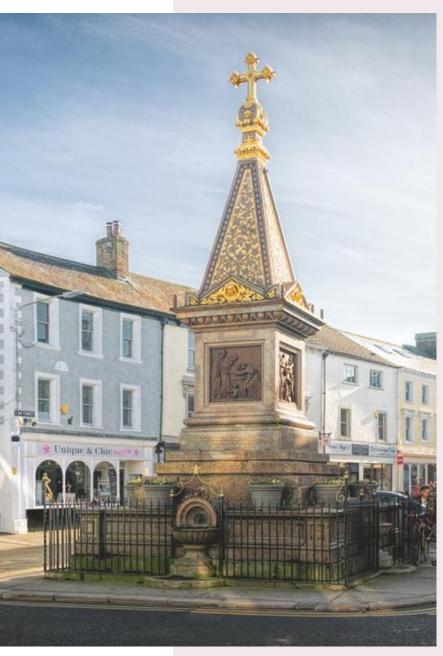

#### Disclaimer: Distances are approximate and may vary depending on method of travel.

LAKE DISTRICT NATIONAL PARK, 10.3 MILES

At Persona not only do we design our houses to complement their surroundings, we also like to give our developments a name that relates to their locations too. Driving through Wigton you cannot miss its famous pink fountain, right at the heart of it all in the middle of Market Place.

The fountain was erected in 1872 in memory of Eliza Moore, wife of George Moore, a local merchant and philanthropist. The bronze reliefs on the fountain are carved by Pre-Raphaelite sculptor, Thomas Woolner.