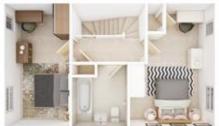

First floor

Disclaimer: Images and CGIs are for illustrative purposes only and are correct at time of print.

Aptly named, Gem is a real discovery. This lovely home is a must for first time buyers with a fabulous open plan living and dining area, a real heart to the home. Upstairs there is plenty of space and storage, with two gorgeous double bedrooms offering you flexible spaces to make your own.

#### 2 bedroom house

Total floor area: 79m<sup>2</sup>

#### Floor area (meters):

| Kitchen/Dining/Living | 8.29m x 4.91m |
|-----------------------|---------------|
| Master bedroom        | 4.91m x 3.34m |
| Second bedroom        | 4.90m x 2.56m |
| Bathroom              | 2.21m x 2.0m  |