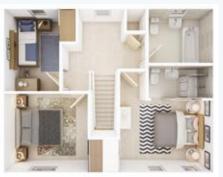

3 bedroom house Total floor area: 93m<sup>2</sup> Ground floor

First floor

Second floor

Disclaimer: Images and CGIs are for illustrative purposes only and are correct at time of print.

Looking for a large home with space to entertain as well as great sized bedrooms? Love open plan living and bright open spaces? Then look no further, Hector is the perfect home for you! We love this family home with its modern, flexible design and we think you will too.

Available as detached.

#### Floor area (meters):

| Kitchen/Dining/Living    | 8.54m x 6.71m |
|--------------------------|---------------|
| Option 2: Kitchen/Dining | 6.71m x 3.73m |
| Living room              | 4.81m x 3.69m |
| Master bedroom           | 3.81m x 2.69m |
| En-suite                 | 2.45m x 1.25m |
| Bedroom 2                | 3.62m x 2.60m |
| Bedroom 3                | 3.88m x 2.62m |
| Bedroom 4                | 2.74m x 2.61m |
| Bathroom                 | 2.22m x 1.96m |

Ground floor

First floor

#### 4 bedroom house

Total floor area: 115m<sup>2</sup>