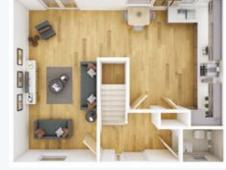

3 bedroom house Total floor area: 93m<sup>2</sup> Ground floor

First floor

Second floor

Disclaimer: Images and CGIs are for illustrative purposes only and are correct at time of print.

Looking for a large home with space to entertain as well as great sized bedrooms? Love open plan living and bright open spaces? Then look no further, Hector is the perfect home for you! We love this family home with its modern, flexible design and we think you will too.

Available as detached.

#### Floor area (meters):

| Kitchen/Dining/Living    | 8.54m x 6.71m |
|--------------------------|---------------|
| Option 2: Kitchen/Dining | 6.71m x 3.73m |
| Living room              | 4.81m x 3.69m |
| Master bedroom           | 3.81m x 2.69m |
| En-suite                 | 2.45m x 1.25m |
| Bedroom 2                | 3.62m x 2.60m |
| Bedroom 3                | 3.88m x 2.62m |
| Bedroom 4                | 2.74m x 2.61m |
| Bathroom                 | 2.22m x 1.96m |

Ground floor

First floor

#### 4 bedroom house

Total floor area: 115m<sup>2</sup>