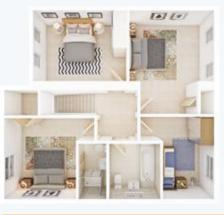

### ALEXANDRA (Available on Phase 2)

Disclaimer: Images and CGIs are for illustrative purposes only and are correct at time of print.

This lovely and spacious home is your perfect choice if you are looking for a great open plan living and entertaining space, large bedrooms and generous storage. Perfect for family living, the Alexandra is a lot of home with a lot to offer and one to be proud of.

#### Floor area (meters):

| Kitchen/Dining | 4.61m x 2.50m |
|----------------|---------------|
| Living area    | 4.74m x 3.57m |
| Master bedroom | 3.56m x 3.11m |
| En-suite       | 2.45m x 1.27m |
| Bedroom 2      | 4.05m x 3.06m |
| Bedroom 3      | 3.65m x 3.06m |
| Bedroom 4      | 3.57m x 2.25m |
| Bathroom       | 2.45m x 2.2m  |
|                |               |

#### Ground floor

First floor