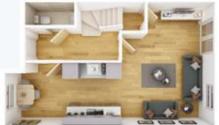

#### Floor area (meters):

| Kitchen/Dining |
|----------------|
| Living area    |
| Master bedroom |
| Second bedroom |
| Bathroom       |

3.77m x 3.64m 4.94m x 3.11m 4.94m x 3.11m 3.77m x 2.83m 2.21m x 2.02m Ground floor

First floor

Disclaimer: Images and CGIs are for illustrative purposes only and are correct at time of print.

Aptly named, Gem is a real discovery. This lovely home is a must for first time buyers with a fabulous open plan living and dining area, a real heart to the home. Upstairs there is plenty of space and storage, with two gorgeous double bedrooms offering you flexible spaces to make your own.