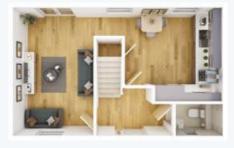

#### 3 bedroom bungalow

Total floor area: 86m<sup>2</sup>

Disclaimer: Images and CGIs are for illustrative purposes only and are correct at time of print.

Beatrice is a must for the first time buyer. This lovely two bedroom home has a gorgeous open plan living and dining area, perfect for entertaining, and with French doors leading out to the garden those summer barbeques are already beckoning! Upstairs there are two large double bedrooms, which one will be yours?

Available as semi-detached or terraced.

#### Floor area (meters):

| Kitchen/Dining |
|----------------|
| Living area    |
| Master bedroom |
| Second bedroom |
| Bathroom       |

3.77m x 3.64m 4.94m x 3.11m 4.94m x 3.11m 3.77m x 2.83m 2.21m x 2.02m Ground floor