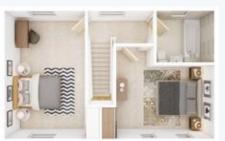

#### 3 bedroom bungalow

Total floor area: 86m<sup>2</sup>

Disclaimer: Images and CGIs are for illustrative purposes only and are correct at time of print.

Beatrice is a must for the first time buyer. This lovely two bedroom home has a gorgeous open plan living and dining area, perfect for entertaining, and with French doors leading out to the garden those summer barbeques are already beckoning! Upstairs there are two large double bedrooms, which one will be yours?

#### Floor area (meters):

| Kitchen/Dining |
|----------------|
| Living area    |
| Master bedroom |
| Second bedroom |
| Bathroom       |

3.77m x 3.64m 4.94m x 3.11m 4.94m x 3.11m 3.77m x 2.83m 2.21m x 2.02m Ground floor

First floor

Disclaimer: Images and CGIs are for illustrative purposes only and are correct at time of print.

Aptly named, Gem is a real discovery. This lovely home is a must for first time buyers with a fabulous open plan living and dining area, a real heart to the home. Upstairs there is plenty of space and storage, with two gorgeous double bedrooms offering you flexible spaces to make your own.