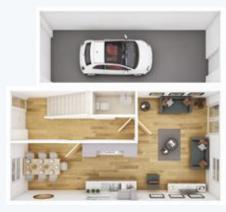

### ALEXANDRA (Available on Phase 2)

Disclaimer: Images and CGIs are for illustrative purposes only and are correct at time of print.

This lovely and spacious home is your perfect choice if you are looking for a great open plan living and entertaining space, large bedrooms and generous storage. Perfect for family living, the Alexandra is a lot of home with a lot to offer and one to be proud of.

#### Floor area (meters):

| Kitchen/Dining | 4.61m x 2.50m |
|----------------|---------------|
| Living area    | 4.74m x 3.57m |
| Master bedroom | 3.56m x 3.11m |
| En-suite       | 2.45m x 1.27m |
| Bedroom 2      | 4.05m x 3.06m |
| Bedroom 3      | 3.65m x 3.06m |
| Bedroom 4      | 3.57m x 2.25m |
| Bathroom       | 2.45m x 2.2m  |
|                |               |

#### Ground floor

First floor