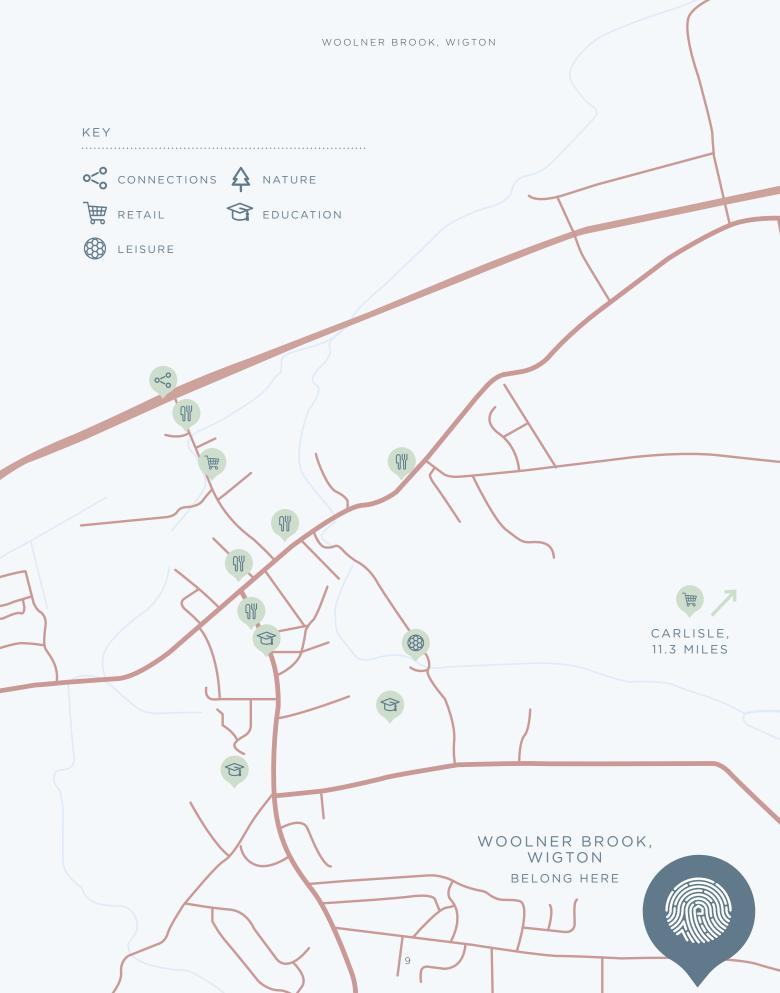

CONNECTIONS Wigton Station Carlisle M6 Penrith

## **₩**

RETAIL The Lanes Shopping Centre Co-op Food Store Lidl

## 

LEISURE Wigton Swimming Pool

 $\Delta$ NATURE

Lake District National Park Solway Coast Caldbeck Fells North Pennines

### $\mathfrak{P}$

EDUCATION Nelson Thomlinson School Thomlinson Junior School Wigton Infant School

#### Disclaimer: Distances are approximate and may vary depending on method of travel.

LAKE DISTRICT NATIONAL PARK, 10.3 MILES

At Persona not only do we design our houses to complement their surroundings, we also like to give our developments a name that relates to their locations too. Driving through Wigton you cannot miss its famous pink fountain, right at the heart of it all in the middle of Market Place.