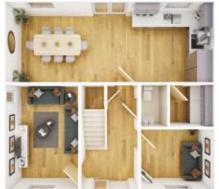

## Your bird's eye view

ATHENA 2 bedroom bungalow

MINERVA 3 bedroom bungalow

3 bedroom house

PHASE 2

STELLA 4 bedroom house

| BEATRICE  |
|-----------|
| 2 bedroom |
| house     |

|   | GEM     |
|---|---------|
| 2 | bedroom |
|   | house   |

VALENTINE ALEXANDRA 4 bedroom house

HECTOR 4 bedroom house

RENTAL PROPERTIES

Disclaimer: Images and CGIs are for illustrative purposes only and are correct at time of print.

Athena is a perfect home for first time buyers or those looking to downsize. The open plan living and dining area is a great place for entertaining and is a real heart to the home. With two double bedrooms and a generous bathroom you will feel right at home the moment you enter the door.