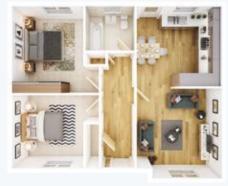

VALENTINE ALEXANDRA 4 bedroom house

HECTOR 4 bedroom house



RENTAL PROPERTIES





Disclaimer: Images and CGIs are for illustrative purposes only and are correct at time of print.

Athena is a perfect home for first time buyers or those looking to downsize. The open plan living and dining area is a great place for entertaining and is a real heart to the home. With two double bedrooms and a generous bathroom you will feel right at home the moment you enter the door.

This home is available as semi-detached.

#### Floor area (meters):

| Kitchen/Dining/Living |
|-----------------------|
| Master bedroom        |
| Second bedroom        |
| Bathroom              |

7.64m x 3.83m 3.91m x 3.20m 3.27m x 3.20m 2.21m x 2.01m

Ground floor

2 bedroom bungalow

Total floor area: 70m<sup>2</sup>





## MINERVA



Disclaimer: Images and CGIs are for illustrative purposes only and are correct at time of print.

Could Minerva be the Persona home you choose? There is plenty of storage and the bright open plan living and dining area gives you room to entertain. With the added bonus of an en-suite to the master bedroom this home is perfect for family living.

This home is available as semi-detached or detached.

#### Floor area (meters):

| 7.27m x 4.38m |
|---------------|
| 3.55m x 3.0m  |
| 2.40m x 1.21m |
| 3.63m x 3.12m |
| 2.66m x 2.40m |
| 2.22m x 2.0m  |
|               |

Ground floor



#### 3 bedroom bungalow

Total floor area: 86m<sup>2</sup>





Disclaimer: Images and CGIs are for illustrative purposes only and are correct at time of print.

Beatrice is a must for the firs