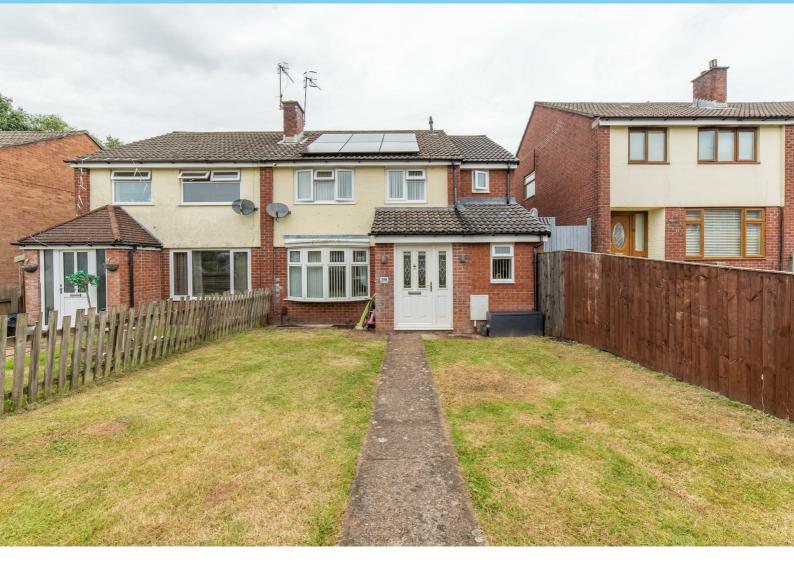

106 Pilton Vale, Newport, NP20 6LH Asking price £275,000

One2One Estate Agents are pleased to offer for sale this extended semi detached family home situated in the popular and convenient Malpas area, a short drive from the M4 and the City Centre. The property briefly comprises entrance hall with door to front, spacious lounge with bay window to front...

## MAIN DESCRIPTION

One2One Estate Agents are pleased to offer for sale this extended semi detached family home situated in the popular and convenient Malpas area, a short drive from the M4 and the City Centre. The property briefly comprises entrance hall with door to front, spacious lounge with bay window to front, door to hallway with stairs to first floor, around floor cloakroom/wc. Modern fitted kitchen/diner with a range of base and wall units, work surface over, built in microwave, double oven, wine cooler, full size fridge and freezer, dishwasher and washing machine, window and doors to rear. To the first floor are three double bedrooms, two of which have fitted wardrobes and a modern bathroom with underfloor heating comprising vanity wash hand basin, low level wc, panelled bath and step in shower cubicle. Outside their are front an rear gardens.

NB. The property has Solar Panels which are owned.

TENURE: LEASEHOLD

COUNCIL TAX BAND: D

NB: One2One Estate Agents have been advised by the seller the details pertaining to this property. It is the buyer's responsibility to determine council tax band and tenure. We would encourage any interested parties to seek legal representation and obtain professional advice prior to purchase.