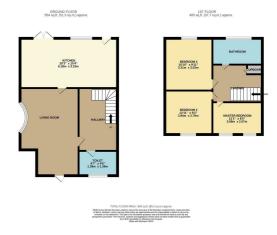

## MAIN DESCRIPTION

One2One Estate Agents are pleased to offer for sale this extended semi detached family home situated in the popular and convenient Malpas area, a short drive from the M4 and the City Centre. The property briefly comprises entrance hall with door to front, spacious lounge with bay window to front, door to hallway with stairs to first floor, around floor cloakroom/wc. Modern fitted kitchen/diner with a range of base and wall units, work surface over, built in microwave, double oven, wine cooler, full size fridge and freezer, dishwasher and washing machine, window and doors to rear. To the first floor are three double bedrooms, two of which have fitted wardrobes and a modern bathroom with underfloor heating comprising vanity wash hand basin, low level wc, panelled bath and step in shower cubicle. Outside their are front an rear gardens.