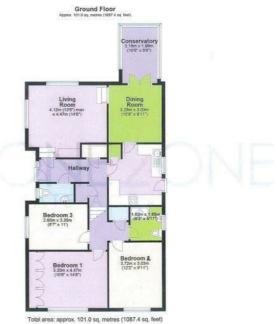

## MAIN DESCRIPTION

One2One Estate Agents are delighted to offer for sale this well presented detached bungalow situated in the sought after village of Llanfrechfa, close to shops, schools and local amenities. There is excellent access to road and rail networks, the M4 corridor and walking distance of the Grange Hospital. The property briefly comprises entrance hall with airing cupboard, storage cupboard, cloakroom/wc, door to spacious lounge with doors to rear offering plenty of natural light, steps to dining room with space for family dining table and chairs, door to conservatory. Fitted kitchen with a range of base and wall units, worksurface over, plumbing for washing machine, electric oven and hob, pantry, window and door to side. Off the landing are three bedrooms, bedroom one having fitted wardrobes and drawers, modern shower room comprising vanity wash hand basin incorporating wc, shower cubicle and radiator. The enclosed rear garden is mainly laid to lawn with plants and shrubs, stone pathways, brick shed, access to front of property. To the front is parking for several vehicles leading to garage with electric. NO CHAIN.