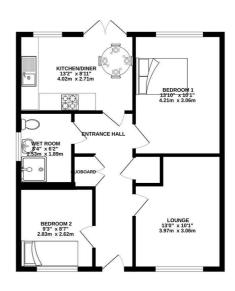

## MAIN DESCRIPTION

One2One Estate Agents are delighted to offer for sale this end terraced bungalow restricted for ages 55 years and over, situated within easy access to local schools and transport links. The property briefly comprises an entrance hall with door to front, storage cupboard, airing cupboard and access to the ground floor accommodation. The fitted kitchen/diner is positioned at the rear of the property with a range of base and wall units, work surface over, gas hob, electric oven, space for fridge/freezer, plumbing for washing machine, window and door to rear, spacious lounge with window to front, two bedrooms and wet room with power shower. The property also offers a gas central heating system. The rear and side garden is mainly laid to lawn with patio area, shed and gate giving access to the front. There are two parking spaces that come with the property to the front. NO CHAIN.

NB. THE PROPERTY HAD A NEW BOILER FITTED MARCH 2024.

COUNCIL TAX BAND: C

GROUND FLOOR 621 sq.ft. (57.7 sq.m.) approx.

TOTAL FLOOR AREA: 621 sq.ft. (57.7 sq.m.) approx.
White every attempt has been made to encure the accusary of the floorgish command here, management
of doors, inclinar, norm and any optive them are approximate and on responsibility is fallen file or any
onission or mis-statement. This plan is for illustrative purposes only and should be used as such by any
prespective purchase. This section, is plant and accurate purposes only and should be used as such by any
prespective purchase. This section, is plant and applications shown have not been treated and no passed.