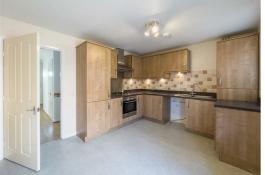

## MAIN DESCRIPTION

One2One Estate Agents are delighted to offer for sale this end terraced bungalow restricted for ages 55 years and over, situated within easy access to local schools and transport links. The property briefly comprises an entrance hall with door to front, storage cupboard, airing cupboard and access to the ground floor accommodation. The fitted kitchen/diner is positioned at the rear of the property with a range of base and wall units, work surface over, gas hob, electric oven, space for fridge/freezer, plumbing for washing machine, window and door to rear, spacious lounge with window to front, two bedrooms and wet room with power shower. The property also offers a gas central heating system. The rear and side garden is mainly laid to lawn with patio area, shed and gate giving access to the front. There are two parking spaces that come with the property to the front. NO CHAIN.