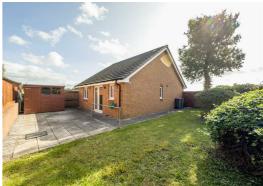

## MAIN DESCRIPTION

One2One Estate Agents are delighted to offer for sale this end terraced bungalow restricted for ages 55 years and over, situated within easy access to local schools and transport links. The property briefly comprises an entrance hall with door to front, storage cupboard, airing cupboard and access to the ground floor accommodation. The fitted kitchen/diner is positioned at the rear of the property with a range of base and wall units, work surface over, gas hob, electric oven, space for fridge/freezer, plumbing for washing machine, window and door to rear, spacious lounge with window to front, two bedrooms and wet room with power shower. The property also offers a gas central heating system. The rear and side garden is mainly laid to lawn with patio area, shed and gate giving access to the front. There are two parking spaces that come with the property to the front. NO CHAIN.