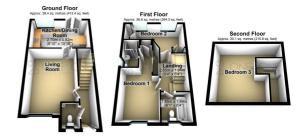

## Ground Floor

Kitchen/Dining Room 4.82m (15'10") x 2.70m (8'10") Modern fitted kitchen with ample floor and wall cupboard units complimented with roll edge worktops, double glazed window to rear, radiator, double door, door to:

Living Room 4.80m (15'9") max x 3.67m (12'1") Double glazed window to front, radiator.

#### First Floor

Bedroom 2 4.82m (15'10") x 2.70m (8'10") Double glazed window to rear, window to rear, two Storage cupboard, two double doors.

Bedroom 1 6.03m (19'9") x 2.78m (9'1")

Total area: approx. 95.1 sq. metres (1023.5 sq. feet) This plan is for illustration purposes only Plan produced units Plantin.

#### Second Floor

Bedroom 3 4.16m (13'8") x 2.00m (6'7") Double glazed skylight, skylight, radiator.