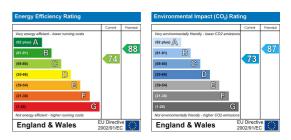

sin, low level wc, obscure double glazed window to front.

#### Second Floor

Bedroom 3 4.16m (13'8") x 2.00m (6'7") Double glazed skylight, skylight, radiator.



## Ground Floor

Kitchen/Dining Room 4.82m (15'10") x 2.70m (8'10") Modern fitted kitchen with ample floor and wall cupboard units complimented with roll edge worktops, double glazed window to rear, radiator, double door, door to:

Living Room 4.80m (15'9") max x 3.67m (12'1") Double glazed window to front, radiator.

#### First Floor

Bedroom 2 4.82m (15'10") x 2.70m (8'10") Double glazed window to rear, window to rear, two Storage cupboard, two double doors.

Bedroom 1 6.03m (19'9") x 2.78m (9'1")



Total area: approx. 95.1 sq. metres (1023.5 sq. feet) This plan is for illustration purposes only Plan produced units Plantin.



These particulars, whilst believed to be accurate are set out as a general outline only for guidance and do not constitute any part of an offer or contract. Intending purchasers should not rely on them as statements of representation of fact, but must satisfy themselves by inspection or otherwise as to their accuracy. No person in this firms employment has the authority to make or give any representation or warranty in respect of the property.