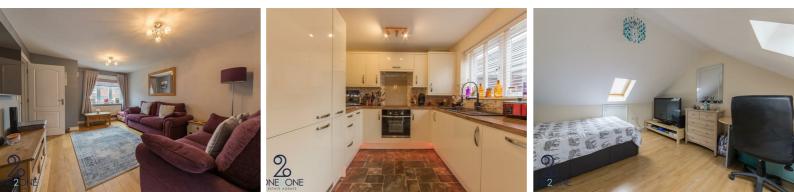

## Ground Floor

Kitchen/Dining Room 4.82m (15'10") x 2.70m (8'10") Modern fitted kitchen with ample floor and wall cupboard units complimented with roll edge worktops, double glazed window to rear, radiator, double door, door to:

Living Room 4.80m (15'9") max x 3.67m (12'1") Double glazed window to front, radiator.

#### Second Floor

Bedroom 3 4.16m (13'8") x 2.00m (6'7") Double glazed skylight, skylight, radiator.