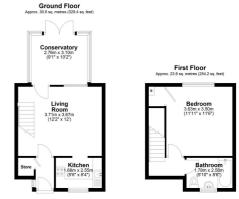

## Entrance Hall

Hall - Built-in store cupboard.

Lounge - 3.70 x 4.53 (12'1" x 14'10")

Conservatory - 3.15 x 2.70 (10'4" x 8'10")

Kitchen - 2.54 x 1.68 (8'3" x 5'6")

## First Floor -

Bedroom One - 3.26 x 3.52 (10'8" x 11'6")

Bathroom - 2.57 x 1.78 (8'5" x 5'10")

Outside Front - Driveway providing parking. Rear Garden

TENURE: FREEHOLD

COUNCIL TAX BAND: B

NB: One2One Estate Agents have been advised by the seller the details pertaining to this property. It is the buyer's responsibility to determine council tax band and tenure. We would encourage any interested parties to seek legal representation and obtain professional advice prior to purchase.

Total area: approx. 54.2 sq. metres (583.6 sq. feet)

These particulars, whilst believed to be accurate are set out as a general outline only for guidance and do not constitute any part of an offer or contract. Intending purchasers should not rely on them as statements of representation of fact, but must satisfy themselves by inspection or otherwise as to their accuracy. No person in this firms employment has the authority to make or give any representation or warranty in respect of the property.