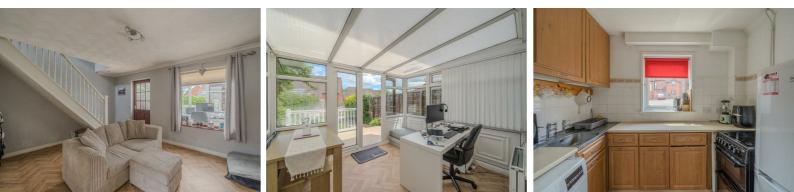

One of the standout features of this home is the convenient driveway parking, ensuring that you have a dedicated space for your vehicle. Additionally, the property includes a lovely conservatory, which offers a bright and airy space perfect for relaxation or entertaining guests. Lastly there is a modern bathroom to the first floor.

## Entrance Hall

Hall - Built-in store cupboard.

Lounge - 3.70 x 4.53 (12'1" x 14'10")

Conservatory - 3.15 x 2.70 (10'4" x 8'10")

Kitchen - 2.54 x 1.68 (8'3" x 5'6")