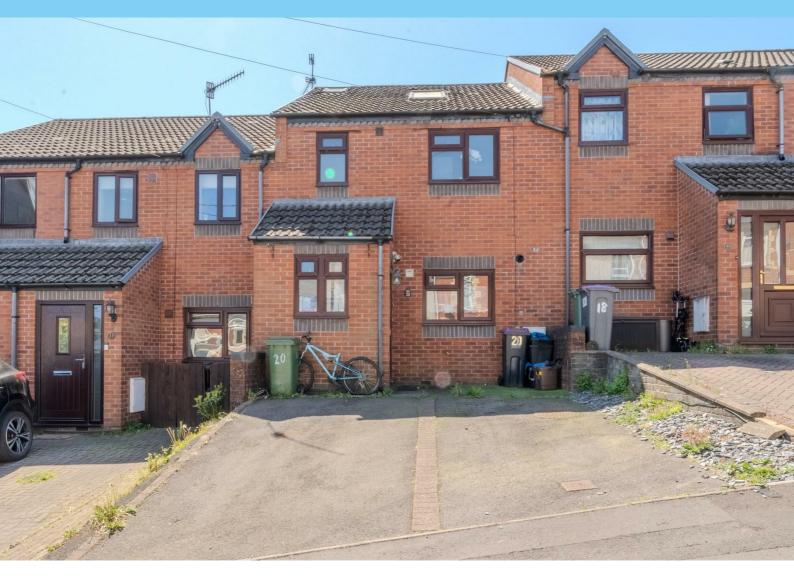

## 20 Austin Road, Pontypool, NP4 5ER Guide price £190,000

C

\*\*\*GUIDE PRICE £190,000 - £210,000\*\*\* Nestled on Austin Road in the delightful area of Sebastopol, this mid-terrace house presents an excellent opportunity for families and professionals alike. With four bedrooms, this property offers ample space for comfortable living. The two reception rooms provide versatile areas that can be tailored to your needs, whether for entertaining guests or enjoying quiet family time.

## MAIN DESCRIPTION

Located in the popular area of Sebastopol, this well-presented terraced property offers convenient access to local schools, shops, and amenities, along with excellent road links and regular bus routes, making it ideal for families and commuters alike.

Externally, the rear garden is fully enclosed and features a patio area and artificial lawn, offering a low-maintenance outdoor space perfect for relaxing or entertaining. To the front are two parking spaces.