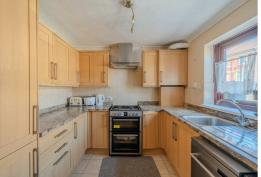

The accommodation begins with an entrance hall providing access to the first floor. To the front of the property is a fitted kitchen with a range of wall and base units, work surfaces, and space for appliances, complemented by a window allowing natural light to flood the space.