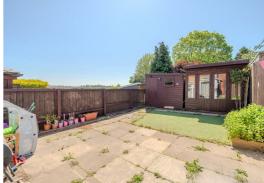

Externally, the rear garden is fully enclosed and features a patio area and artificial lawn, offering a low-maintenance outdoor space perfect for relaxing or entertaining. To the front are two parking spaces.