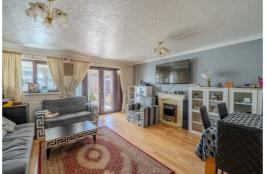

To the rear of the property a spacious lounge offers a comfortable living area with direct access to a conservatory, creating a bright and versatile extension of the home. Lastly a ground floor wc.

Upstairs, the property offers three bedrooms, including a main bedroom with an en-suite shower room featuring a shower cubicle, wash hand basin incorporating a WC. The main bathroom is fitted with a panelled bath, low-level WC, and pedestal wash hand basin. Stairs from the landing lead to a fourth bedroom, ideal as a guest room, home office, or additional family space.