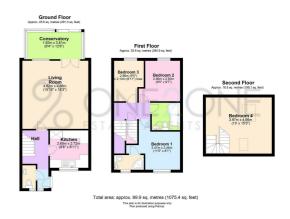

The accommodation begins with an entrance hall providing access to the first floor. To the front of the property is a fitted kitchen with a range of wall and base units, work surfaces, and space for appliances, complemented by a window allowing natural light to flood the space.

To the rear of the property a spacious lounge offers a comfortable living area with direct access to a conservatory, creating a bright and versatile extension of the home. Lastly a ground floor wc.

Upstairs, the property offers three bedrooms, including a main bedroom with an en-suite shower room featuring a shower cubicle, wash hand basin incorporating a WC. The main bathroom is fitted with a panelled bath, low-level WC, and pedestal wash hand basin. Stairs from the landing lead to a fourth bedroom, ideal as a guest room, home office, or additional family space.

Externally, the rear garden is fully enclosed and features a patio area and artificial lawn, offering a low-maintenance outdoor space perfect for relaxing or entertaining. To the front are two parking spaces.