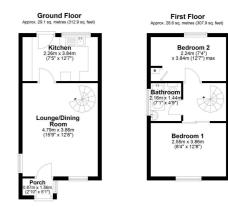

The accommodation includes an enclosed porch leading into a spacious lounge with windows to the front and side, and a distinctive spiral staircase rising to the first floor. The kitchen is fitted with a range of base and wall units, with space for appliances.

Upstairs, there are two generously sized double bedrooms and a bathroom comprising a panelled bath with electric shower over, low-level WC, pedestal wash hand basin, and a window for natural light.

Outside, the property benefits from an enclosed rear garden with a paved patio area, perfect for low-maintenance outdoor living. Gated off-road parking is available to the side of the property.

Total area: approx. 57.7 sq. metres (620.8 sq. feet)

These particulars, whilst believed to be accurate are set out as a general outline only for guidance and do not constitute any part of an offer or contract. Intending purchasers should not rely on them as statements of representation of fact, but must satisfy themselves by inspection or otherwise as to their accuracy. No person in this firms employment has the authority to make or give any representation or warranty in respect of the property.