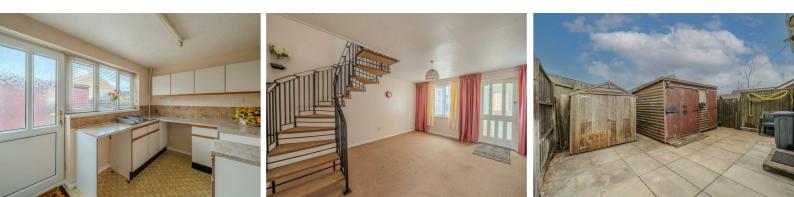

The accommodation includes an enclosed porch leading into a spacious lounge with windows to the front and side, and a distinctive spiral staircase rising to the first floor. The kitchen is fitted with a range of base and wall units, with space for appliances.

Upstairs, there are two generously sized double bedrooms and a bathroom comprising a panelled bath with electric shower over, low-level WC, pedestal wash hand basin, and a window for natural light.

Outside, the property benefits from an enclosed rear garden with a paved patio area, perfect for low-maintenance outdoor living. Gated off-road parking is available to the side of the property.