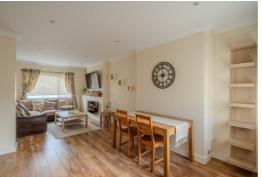

The property has been thoughtfully updated and features a welcoming entrance hall with a handy under-stairs storage cupboard. The spacious open-plan lounge and dining area is flooded with natural light, providing ample space for both relaxing and entertaining, with room for seating furniture as well as a dining table and chairs.