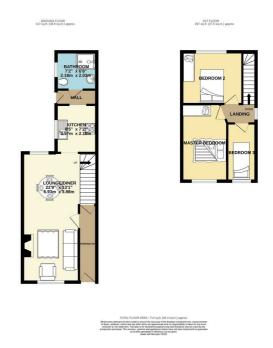

The property has been thoughtfully updated and features a welcoming entrance hall with a handy under-stairs storage cupboard. The spacious open-plan lounge and dining area is flooded with natural light, providing ample space for both relaxing and entertaining, with room for seating furniture as well as a dining table and chairs.

The modern fitted kitchen is equipped with a range of base and wall units, an electric hob and oven, radiator, and plumbing for a washing machine. An outer hallway leads to the rear garden and offers additional space for a fridge/freezer. Completing the ground floor is a contemporary shower room, finished to a high standard.

Upstairs, the property boasts three bedrooms. The third bedroom is currently being used as a dressing room, offering versatile living options. Outside, the rear garden is fully enclosed and features side access, along with a patio and decking area—perfect for outdoor entertaining.