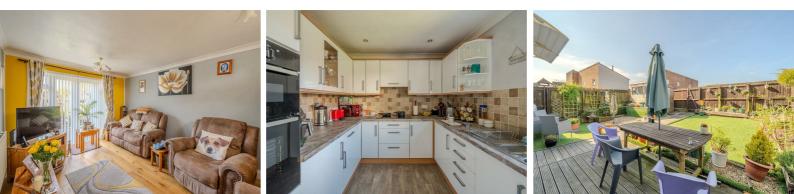

The generously sized lounge enjoys plenty of natural light with a window to the front and patio doors opening to the rear garden. The fitted kitchen offers a range of base and wall units, double electric oven and hob, integrated fridge and freezer, and a window overlooking the rear. An open plan dining area provides direct access to the garden, making it ideal for entertaining.

Upstairs, the property offers three bedrooms and a wet room fitted with a low-level WC, vanity wash hand basin, shower, and a frontfacing window.

Externally, the enclosed rear garden features a lowmaintenance decked area, artificial lawn, shed, and a rear gate for easy access. The front garden is also enclosed with a path leading to the front door.