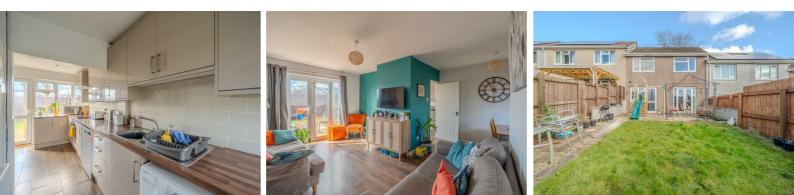

Upon entering, you are greeted by a welcoming entrance hall with stairs leading to the first floor. The spacious lounge/diner is perfect for both relaxing and entertaining, featuring doors opening to the rear garden, a window to the front, and useful under stairs storage.

The fitted kitchen is well equipped with base and wall units, ample work surface space, an electric hob and oven, plumbing for both a dishwasher and washing machine, and space for a fridge/freezer—ideal for modern family living.

On the first floor, you'll find two double bedrooms and a family bathroom, which includes a panelled bath, pedestal wash hand basin, and a low-level WC, plus a window to the rear.

The rear garden is fully enclosed, offering both a patio and a lawn, perfect for outdoor dining, entertaining, or relaxing.