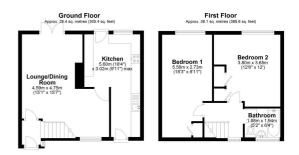

Total area: approx. 64.5 sq. metres (694.2 sq. feet)

These particulars, whilst believed to be accurate are set out as a general outline only for guidance and do not constitute any part of an offer or contract. Intending purchasers should not rely on them as statements of representation of fact, but must satisfy themselves by inspection or otherwise as to their accuracy. No person in this firms employment has the authority to make or give any representation or warranty in respect of the property.