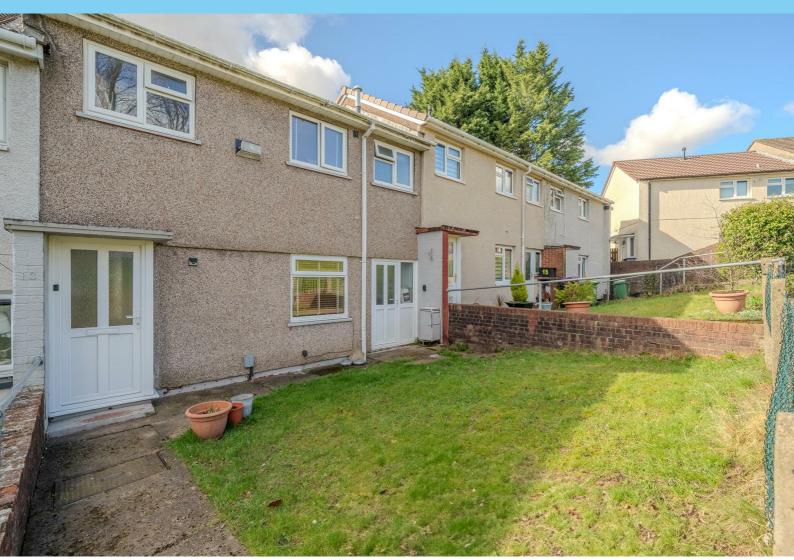

Upon entering, you are greeted by a welcoming entrance hall with stairs leading to the first floor. The spacious lounge/diner is perfect for both relaxing and entertaining, featuring doors opening to the rear garden, a window to the front, and useful under stairs storage.

On the first floor, you'll find two double bedrooms and a family bathroom, which includes a panelled bath, pedestal wash hand basin, and a low-level WC, plus a window to the rear.

The rear garden is fully enclosed, offering both a patio and a lawn, perfect for outdoor dining, entertaining, or relaxing.