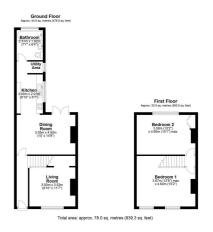

The property welcomes you through an entrance hall with stairs leading to the first floor. The spacious lounge features a window to the front, allowing natural light to flood the room, and benefits from an under stairs cupboard providing additional storage space. The dining room offers a comfortable space with doors opening to the rear garden, creating a seamless connection between the indoors and outdoors.

The fitted kitchen is equipped with base and wall units and provides ample space for appliances. A window to the side allows for plenty of light, and an outer hall with plumbing for a washing machine adds to the property's convenience.

The ground floor bathroom is fitted with a panelled bath, complete with a shower over, a vanity wash hand basin, a low level WC, and a heated towel rail. A window to the rear ensures good ventilation.

Upstairs, the property offers two double bedrooms, providing plenty of space for a growing family or those looking for extra room.

Externally, the rear garden offers an outdoor space to enjoy. With a convenient location and ample living space, this property is an excellent opportunity for those looking for a home in a desirable area.