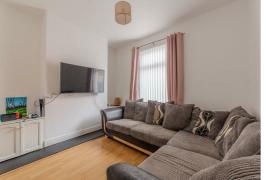

The property welcomes you through an entrance hall with stairs leading to the first floor. The spacious lounge features a window to the front, allowing natural light to flood the room, and benefits from an under stairs cupboard providing additional storage space. The dining room offers a comfortable space with doors opening to the rear garden, creating a seamless connection between the indoors and outdoors.