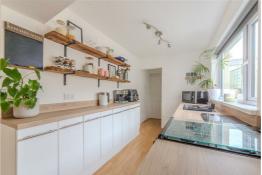

The fitted kitchen is equipped with base and wall units and provides ample space for appliances. A window to the side allows for plenty of light, and an outer hall with plumbing for a washing machine adds to the property's convenience.