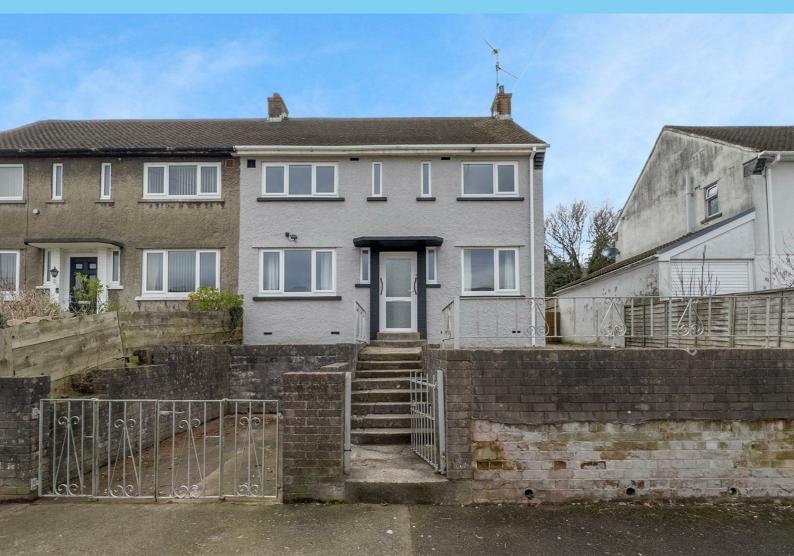

## 78 Sycamore Road South, Pontypool, NP4 5AW Guide price £220,000

\*\*\*GUIDE PRICE £220,000-£230,000\*\*\* One2one Estate Agents have pleasure in offering for sale this renovated semi detached property situated in the Griffithstown area. The property offers an entrance hall with stairs to first floor...

## MAIN DESCRIPTION

\*\*\*GUIDE PRICE £220,000-£230,000\*\*\* One2one Estate Agents have pleasure in offering for sale this extremely well presented renovated semi detached property situated in the Griffithstown area. The property offers an entrance hall with stairs to first floor, access to lounge with plenty of space for seating furniture and natural light, modern fitted kitchen with base and wall units, induction hob and electric oven, space for dining table and chairs, door to rear garden. To the first floor are three bedrooms and modern fitted bathroom suite. The property has updated doubleglazed windows and doors throughout as well as a boiler and radiators, electrics and fuse board. The rear garden is enclosed with patio area, brick built shed and lawn. To the front is parking. The property has been updated and is being offered for sale with NO CHAIN.