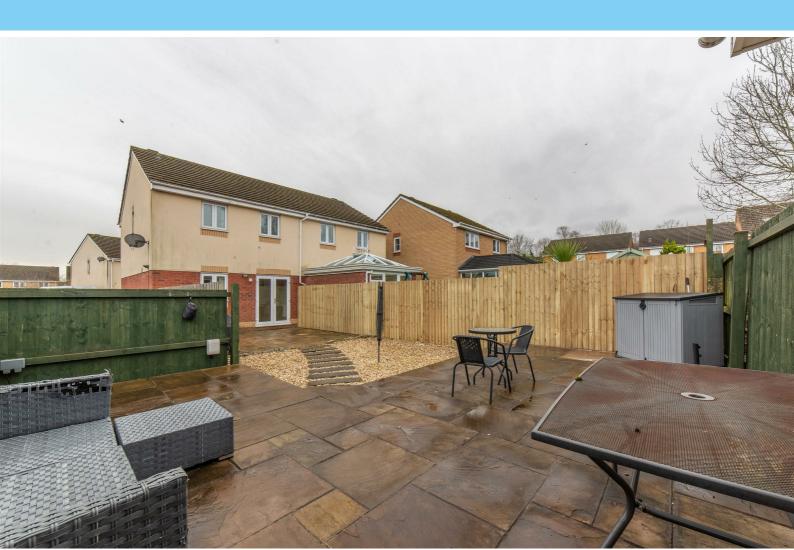

- WELL PRESENTED SEMI DETACHED PROPERTY
- LOUNGE TO FRONT
- FITTED KITCHEN/DINER
- GROUND FLOOR CLOAKROOM/WC
- THREE BEDROOMS
- MODERN BATHROOM
- ENCLOSED REAR GARDEN
- PARKING TO SIDE FOR SEVERAL VEHICLES