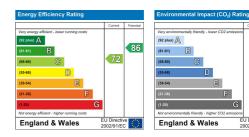

TENURE: FREEHOLD

COUNCIL TAX BAND: B

NB: One2One Estate Agents have been advised by the seller the details pertaining to this property. It is the buyer's responsibility to determine council tax band and tenure. We would encourage any interested parties to seek legal representation and obtain professional advice prior to purchase.