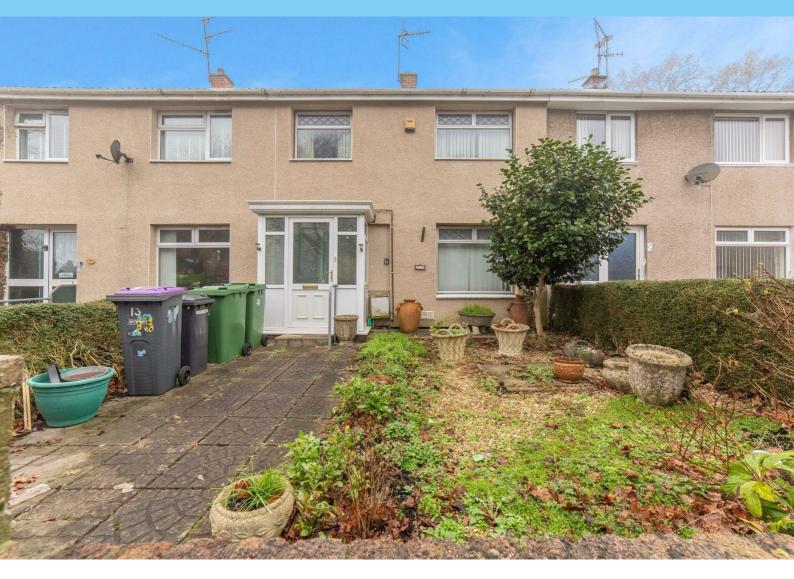

## 13 Blenheim Road, Cwmbran, NP44 4NA Offers over £165,000

Nestled in the area of St. Dials, Cwmbran, this mid terrace house on Blenheim Road offering three bedrooms is ideal for families or those seeking extra space for guests or a home office.

In summary, this mid terrace house on Blenheim Road presents an excellent opportunity for those looking to put their own stamp on a property. With its spacious living areas, three bedrooms, and a prime location, this property is sure to appeal to a wide range of buyers. Do not miss the chance to make this house your new home.

## MAIN DESCRIPTION

This terraced property is ideally located close to schools, amenities, and bus routes, offering a good location for both convenience and transport links.

The property is accessed via an enclosed porch, leading to the entrance hall with stairs to the first floor. The kitchen/diner is fitted with base and wall units, a gas hob, an electric oven, and a pantry, along with an under-stairs storage cupboard. The lounge benefits from a window to the front and doors to the rear, allowing plenty of natural light to fill the room. Additionally, there is a conservatory with a door to the rear and a ground floor WC for added convenience.