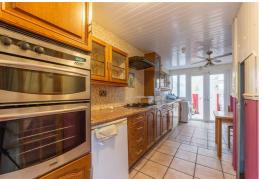

## MAIN DESCRIPTION

This terraced property is ideally located close to schools, amenities, and bus routes, offering a good location for both convenience and transport links.

The property is accessed via an enclosed porch, leading to the entrance hall with stairs to the first floor. The kitchen/diner is fitted with base and wall units, a gas hob, an electric oven, and a pantry, along with an under-stairs storage cupboard. The lounge benefits from a window to the front and doors to the rear, allowing plenty of natural light to fill the room. Additionally, there is a conservatory with a door to the rear and a ground floor WC for added convenience.