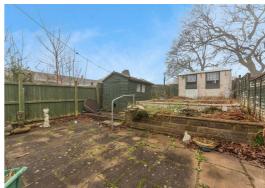

On the first floor, there are three bedrooms and a shower room, which comprises a shower with a rainfall shower, a low-level WC, and a vanity wash hand basin.

The rear garden is enclosed, featuring a patio area with steps leading to a brick-built shed. The property is offered with no onward chain.