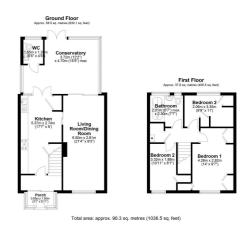

## MAIN DESCRIPTION

This terraced property is ideally located close to schools, amenities, and bus routes, offering a good location for both convenience and transport links.

The property is accessed via an enclosed porch, leading to the entrance hall with stairs to the first floor. The kitchen/diner is fitted with base and wall units, a gas hob, an electric oven, and a pantry, along with an under-stairs storage cupboard. The lounge benefits from a window to the front and doors to the rear, allowing plenty of natural light to fill the room. Additionally, there is a conservatory with a door to the rear and a ground floor WC for added convenience.

On the first floor, there are three bedrooms and a shower room, which comprises a shower with a rainfall shower, a low-level WC, and a vanity wash hand basin.

The rear garden is enclosed, featuring a patio area with steps leading to a brick-built shed. The property is offered with no onward chain.