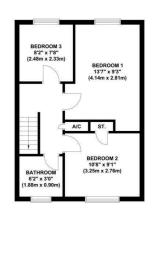

UTILLITY ROOM

FIRST FLOOR:

LANDING

BEDROOM 1: 13'7" X 9'3" (4.14M X 2.81M)

BEDROOM 2: 10'8" X 9'1" (3.25M X 2.76M)

BEDROOM 3: 8;2" X 7'8" (2.48M X 2.33M)

BATHROOM: 6'2" X 3'0" (1.88M X 0.90M)

**OUTSIDE:** Front and rear gardens

GROUND FLOOR APPROX. 46.37 SQ. METRES (499.12 SQ. FEET)

FIRST FLOOR APPROX. 39.20 SQ. METRES (421.94 SQ. FEET)