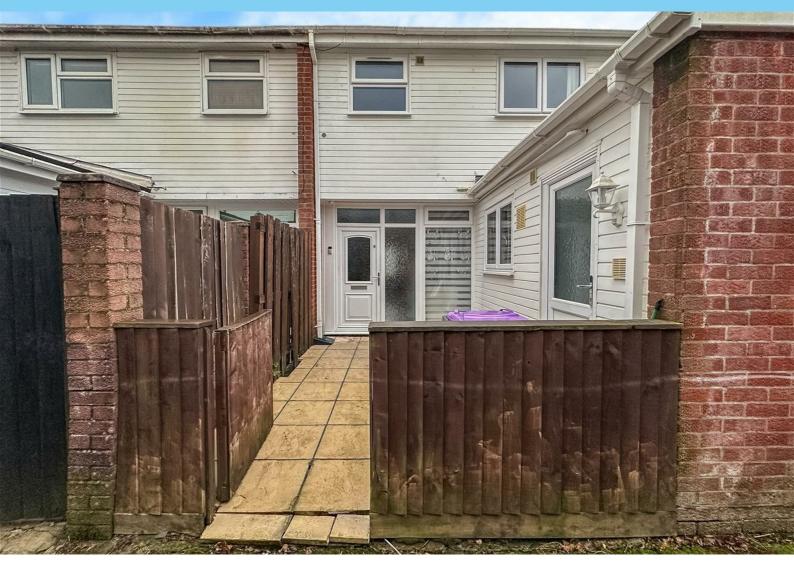

The first floor features a landing, three well-proportioned bedrooms, and a family bathroom.

The property benefits from double glazing throughout and a gas central heating system. The rear garden is of a good size and designed for easy maintenance, providing a practical and enjoyable outdoor space.

UTILLITY ROOM

FIRST FLOOR:

LANDING

BEDROOM 1: 13'7" X 9'3" (4.14M X 2.81M)

BEDROOM 2: 10'8" X 9'1" (3.25M X 2.76M)

BEDROOM 3: 8;2" X 7'8" (2.48M X 2.33M)

BATHROOM: 6'2" X 3'0" (1.88M X 0.90M)

**OUTSIDE:** Front and rear gardens