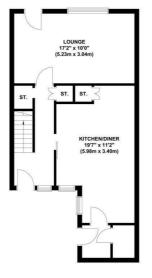

This home is offered with no onward chain, and an early internal inspection is highly recommended.

**GROUND FLOOR:** 

**HALLWAY** 

LOUNGE: 17'2" X 10'0" (5.23M X

3.04M)

KITCHEN: 19'7" X 11'2" (5.98M X

3.40M)

UTILLITY ROOM

FIRST FLOOR:

LANDING

BEDROOM 1: 13'7" X 9'3" (4.14M X 2.81M)

BEDROOM 2: 10'8" X 9'1" (3.25M X 2.76M)

BEDROOM 3: 8;2" X 7'8" (2.48M X 2.33M)

BATHROOM: 6'2" X 3'0" (1.88M X 0.90M)

**OUTSIDE:** Front and rear gardens

GROUND FLOOR APPROX. 46.37 SQ. METRES (499.12 SQ. FEET)

FIRST FLOOR APPROX. 39.20 SQ. METRES (421.94 SQ. FEET)