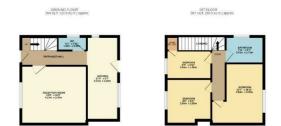

The property features off road parking to the front and welcomes you through an entrance hall. The lounge enjoys a window to the front, creating a bright and inviting living space. The kitchen/diner is well equipped with base and wall units, an integrated fridge/freezer, plumbing for washing machine, gas hob, and an electric oven. Windows to the rear and side, along with a door to the rear garden, provide plenty of natural light. A ground floor cloakroom/WC adds to the convenience.

Upstairs, there are three bedrooms and a family bathroom, complete with a panelled bath, low-level WC, and a pedestal wash hand basin.

The rear garden is fully enclosed and thoughtfully laid out, featuring a patio area, a path leading to a decked section, and a lawn. A shed with electric provides additional utility, and a side gate offers external access.