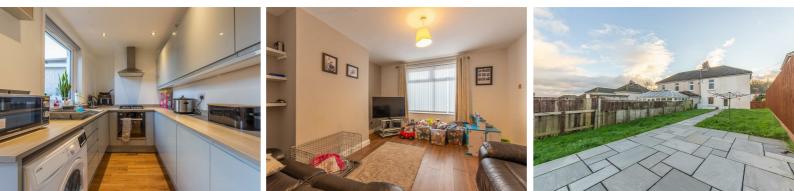

The property features off road parking to the front and welcomes you through an entrance hall. The lounge enjoys a window to the front, creating a bright and inviting living space. The kitchen/diner is well equipped with base and wall units, an integrated fridge/freezer, plumbing for washing machine, gas hob, and an electric oven. Windows to the rear and side, along with a door to the rear garden, provide plenty of natural light. A ground floor cloakroom/WC adds to the convenience.

Upstairs, there are three bedrooms and a family bathroom, complete with a panelled bath, low-level WC, and a pedestal wash hand basin.

The rear garden is fully enclosed and thoughtfully laid out, featuring a patio area, a path leading to a decked section, and a lawn. A shed with electric provides additional utility, and a side gate offers external access.