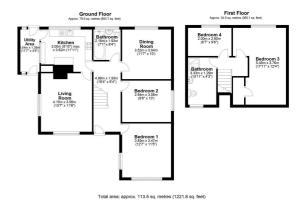

## MAIN DESCRIPTION

\*\*\*GUIDE PRICE £280,000 - £290,000\*\*\*

One2one are delighted to present this Detached Bungalow set in a Prime Location. The property offers modern comfort and style, nestled in a serene neighborhood, this beautiful property presents an extraordinary opportunity for discerning buyers seeking quality living space. Upon arrival, you'll be captivated by the immaculate presentation of this home. Step inside to discover a spacious hallway and a lounge bathed in natural light. The modern fitted kitchen is equipped with matching floor and wall cupboard units with ample work space. As well as a useful utility room. The second reception room is a good sized dining room which provides ample space for a family sized dining table and chairs.

This bungalow boasts four generously sized bedrooms. The family bathroom and additional shower room ensure convenience and comfort for all occupants.

Outside, parking facilities to the front provide convenience for residents and visitors, while a garage to the rear offers secure storage for vehicles and other belongings.