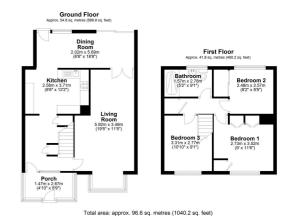

Upon entering, an enclosed porch offers a practical space for coats and shoes, leading into the welcoming entrance hall, complete with an under stairs storage cupboard. The lounge to the front of the home features a charming box bay window, providing ample natural light and plenty of room for comfortable seating.

The fitted kitchen is designed with functionality in mind, featuring a range of base and wall units, a gas hob, electric oven, and plumbing for both a washing machine and dishwasher. The kitchen opens into an inviting dining/family room with underfloor heating, enhanced by windows and doors leading to the rear garden, ideal for entertaining or family gatherings year round.

Upstairs, the landing offers access to the loft which has been carpeted, three bedrooms, two of which benefit from fitted wardrobes, providing ample storage. The modern shower room boasts a vanity wash hand basin with WC, a double shower cubicle with a power shower, and contemporary finishes. The low-maintenance, enclosed rear garden is perfect for outdoor relaxation, featuring a paved area, artificial grass, a convenient garden shed, and fencing for privacy.