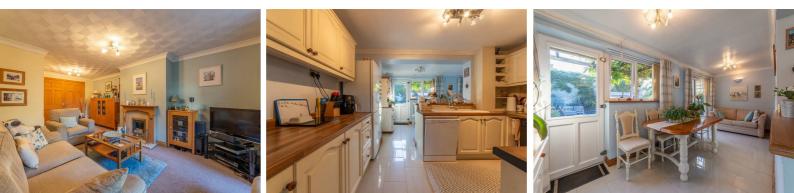

Upon entering, an enclosed porch offers a practical space for coats and shoes, leading into the welcoming entrance hall, complete with an under stairs storage cupboard. The lounge to the front of the home features a charming box bay window, providing ample natural light and plenty of room for comfortable seating.

The fitted kitchen is designed with functionality in mind, featuring a range of base and wall units, a gas hob, electric oven, and plumbing for both a washing machine and dishwasher. The kitchen opens into an inviting dining/family room with underfloor heating, enhanced by windows and doors leading to the rear garden, ideal for entertaining or family gatherings year round.

Upstairs, the landing offers access to the loft which has been carpeted, three bedrooms, two of which benefit from fitted wardrobes, providing ample storage. The modern shower room boasts a vanity wash hand basin with WC, a double shower cubicle with a power shower, and contemporary finishes. The low-maintenance, enclosed rear garden is perfect for outdoor relaxation, featuring a paved area, artificial grass, a convenient garden shed, and fencing for privacy.