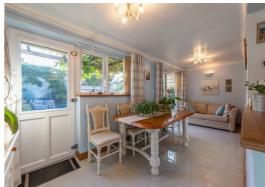

The fitted kitchen is designed with functionality in mind, featuring a range of base and wall units, a gas hob, electric oven, and plumbing for both a washing machine and dishwasher. The kitchen opens into an inviting dining/family room with underfloor heating, enhanced by windows and doors leading to the rear garden, ideal for entertaining or family gatherings year round.