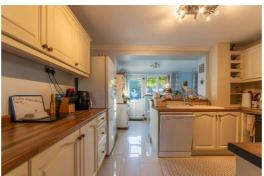

The fitted kitchen is designed with functionality in mind, featuring a range of base and wall units, a gas hob, electric oven, and plumbing for both a washing machine and dishwasher. The kitchen opens into an inviting dining/family room with underfloor heating, enhanced by windows and doors leading to the rear garden, ideal for entertaining or family gatherings year round.