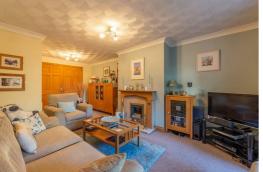

Upon entering, an enclosed porch offers a practical space for coats and shoes, leading into the welcoming entrance hall, complete with an under stairs storage cupboard. The lounge to the front of the home features a charming box bay window, providing ample natural light and plenty of room for comfortable seating.