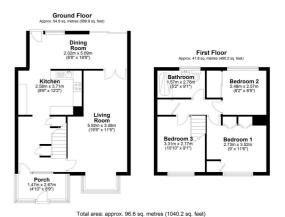

Upon entering, an enclosed porch offers a practical space for coats and shoes, leading into the welcoming entrance hall, complete with an under stairs storage cupboard. The lounge to the front of the home features a charming box bay window, providing ample natural light and plenty of room for comfortable seating.

The fitted kitchen is designed with functionality in mind, featuring a range of base and wall units, a gas hob, electric oven, and plumbing for both a washing machine and dishwasher. The kitchen opens into an inviting dining/family room with underfloor heating, enhanced by windows and doors leading to the rear garden, ideal for entertaining or family gatherings year round.

Upstairs, the landing offers access to the loft which has been carpeted, three bedrooms, two of which benefit from fitted wardrobes, providing ample storage. The modern shower room boasts a vanity wash hand basin with WC, a double shower cubicle with a power shower, and contemporary finishes.

The low-maintenance, enclosed rear garden is perfect for outdoor relaxation, featuring a paved area, artificial grass, a convenient garden shed, and fencing for privacy.

This well-presented home in Llanyravon is ready to welcome its new owners—don't miss this fantastic, chain-free opportunity!