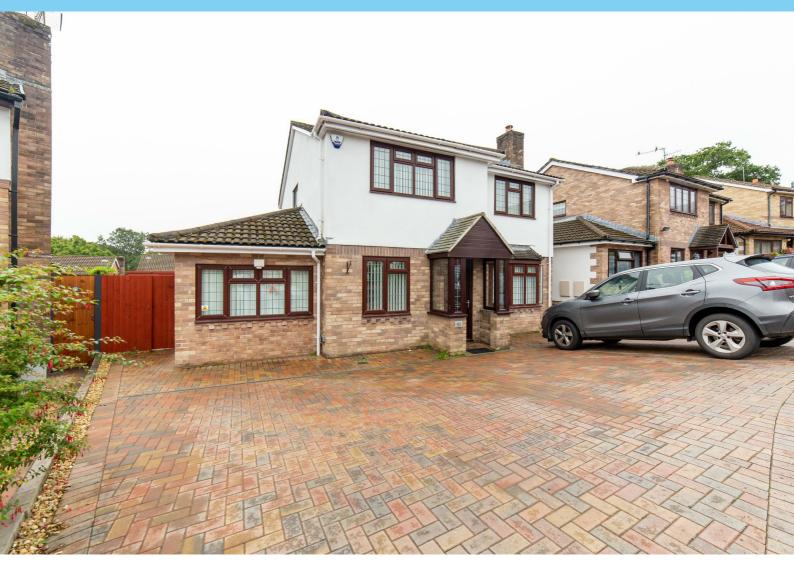

## 61 Ashleigh Court, Cwmbran, NP44 6HF Asking price £415,000

One2One Estate Agents are delighted to present this extended detached family home situated in the sought after location of Henllys set on a quiet residential cul de sac with no through traffic and excellent curb appeal. The property is situated close to local schools, shops and amenities with excellent travel links to the M4, Newport & Cardiff. To the front of the property is a paved driveway suitable for three vehicles leading to the entrance...

MAIN DESCRIPTION One2One Estate Agents are delighted to present this extended detached family home situated in the sought after location of Henllys set on a quiet residential cul de sac with no through traffic and excellent curb appeal. The property is situated close to local schools, shops and amenities with excellent travel links to the M4, Newport & Cardiff. To the front of the property is a paved driveway suitable for three vehicles leading to the entrance. Internally the property benefits from an entrance hall with stairs to first floor, ground floor cloakroom/wc, spacious lounge with bay window to front, study with window to front, large storage cupboard, leading through to playroom/gym. To the rear of the property is the modern fitted kitchen/dining room with a range of base and wall units, work surface over, breakfast bar, plumbing for dishwasher, electric oven, gas hob with extractor over, tiled flooring, space for family dining table and chairs and opening to a large sun room with bifold doors making this space the hub of the home and ideal for entertaining. Lastly to the ground floor is the utility room with base units, plumbing for washing machine, space for tumble dryer, door to rear garden and access to large pantry area with shelves and space for fridge and freezer. To the first floor are four bedrooms, three of which are doubles, master bedroom with en-suite and family bathroom with power shower over bath. Access to the loft is via drop down ladder. 3/4 of the loft has been boarded. To the rear is a large south facing garden with two patio areas, artificial grass,