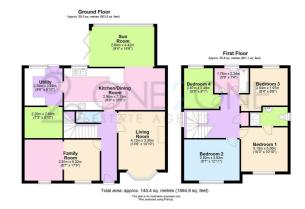

MAIN DESCRIPTION One2One Estate Agents are delighted to present this extended detached family home situated in the sought after location of Henllys set on a quiet residential cul de sac with no through traffic and excellent curb appeal. The property is situated close to local schools, shops and amenities with excellent travel links to the M4, Newport & Cardiff. To the front of the property is a paved driveway suitable for three vehicles leading to the entrance. Internally the property benefits from an entrance hall with stairs to first floor, ground floor cloakroom/wc, spacious lounge with bay window to front, study with window to front, large storage cupboard, leading through to playroom/gym. To the rear of the property is the modern fitted kitchen/dining room with a range of base and wall units, work surface over, breakfast bar, plumbing for dishwasher, electric oven, gas hob with extractor over, tiled flooring, space for family dining table and chairs and opening to a large sun room with bifold doors making this space the hub of the home and ideal for entertaining. Lastly to the ground floor is the utility room with base units, plumbing for washing machine, space for tumble dryer, door to rear garden and access to large pantry area with shelves and space for fridge and freezer. To the first floor are four bedrooms, three of which are doubles, master bedroom with en-suite and family bathroom with power shower over bath. Access to the loft is via drop down ladder. 3/4 of the loft has been boarded. To the rear is a large south facing garden with two patio areas, artificial grass,